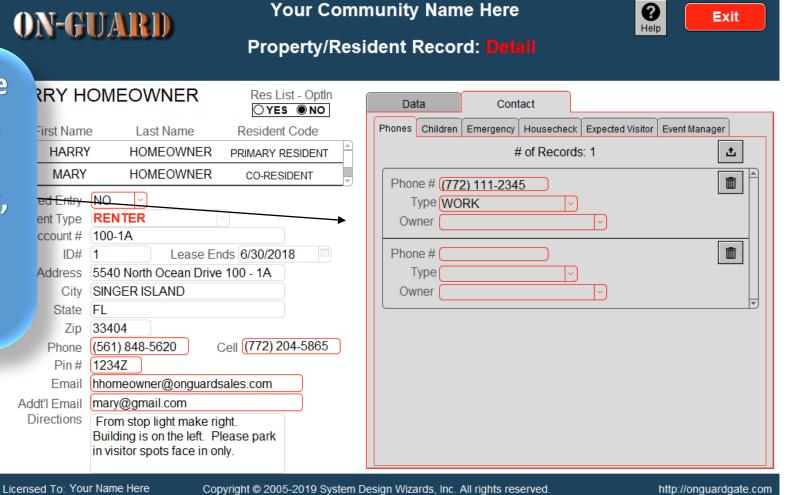

These tabs contain additional editable information

Also, as an example if you wish to Add, Edit or Delete an Additional Phone #, Please press the Additional Phones Button.