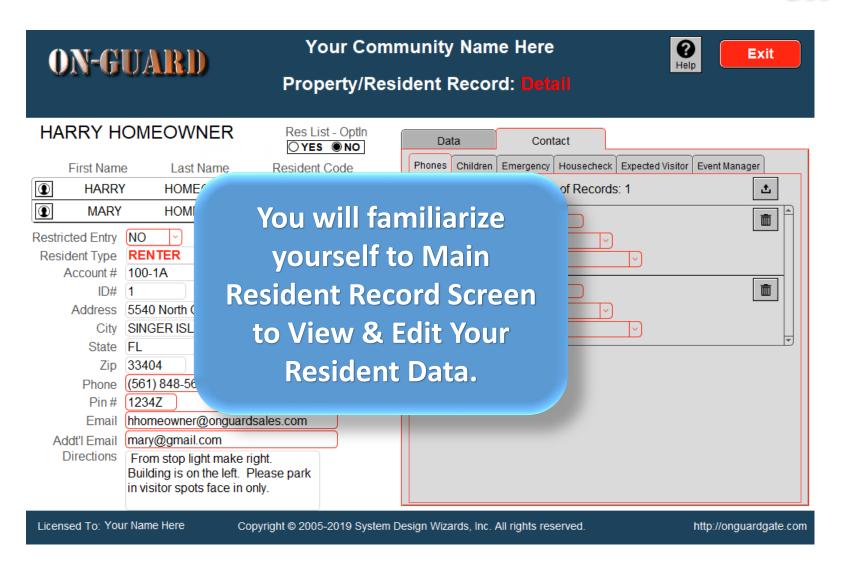

Exit

http://onguardgate.com

Phones Children Emergency Housecheck Expected Visitor Event Manager First Name Last Name Resident Code • **HOMEOWNER** # of Records: 1 £ HARRY PRIMARY RESIDENT MARY **HOMEOWNER** CO-RESIDENT Phone # (772) 111-2345 Restricted Entry NO Type WORK Take a careful Resident Type RENTER Owner Account # 100-1A look at the Main Lease Ends 6/30/2018 ID# Phone # 5540 North Ocean Drive 100 - 1A Type Resident Screen. SINGER ISLAND Owner State FL Zip 33404 (561) 848-5620 Cell (772) 204-5865 Phone 1234Z hhomeowner@onguardsales.com mary@gmail.com Addt'l Email