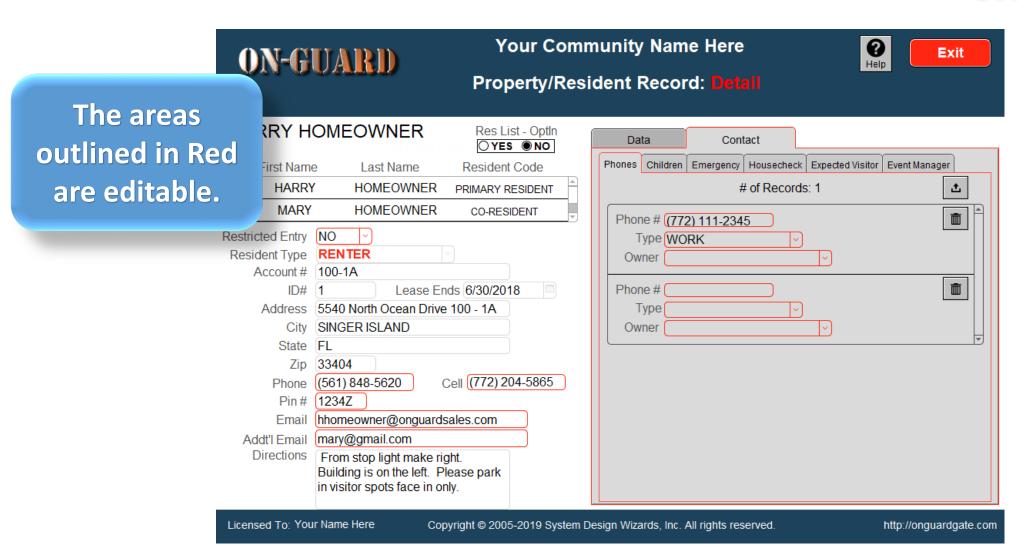

Exit

http://onguardgate.com

Phones Children Emergency Housecheck Expected Visitor Event Manager First Name Last Name Resident Code • **HOMEOWNER** # of Records: 1 £ HARRY PRIMARY RESIDENT MARY **HOMEOWNER** CO-RESIDENT Phone # (772) 111-2345 Restricted Entry NO Type WORK Take a careful Resident Type RENTER Owner Account # 100-1A look at the Main Lease Ends 6/30/2018 ID# Phone # 5540 North Ocean Drive 100 - 1A Type Resident Screen. SINGER ISLAND Owner State FL Zip 33404 (561) 848-5620 Cell (772) 204-5865 Phone 1234Z hhomeowner@onguardsales.com mary@gmail.com Addt'l Email

Res List - Optln

OYES ●NO

**Your Community Name Here** 

Property/Resident Record: Detail

Copyright © 2005-2019 System Design Wizards, Inc. All rights reserved.

Data

Contact

There is a Help buttons to assist you.

These tabs contain additional editable information

Also, as an example if you wish to Add, Edit or Delete an Additional Phone #, Please press the Additional Phones Button.