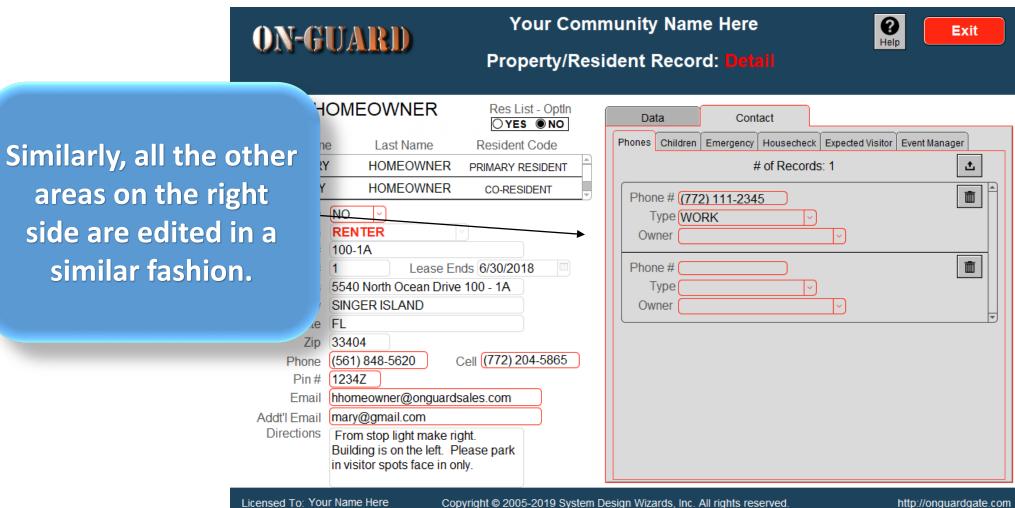

Exit

http://onguardgate.com

Phones Children Emergency Housecheck Expected Visitor Event Manager First Name Last Name Resident Code • **HOMEOWNER** # of Records: 1 £ HARRY PRIMARY RESIDENT MARY **HOMEOWNER** CO-RESIDENT Phone # (772) 111-2345 Restricted Entry NO Type WORK Take a careful Resident Type RENTER Owner Account # 100-1A look at the Main Lease Ends 6/30/2018 ID# Phone # 5540 North Ocean Drive 100 - 1A Type Resident Screen. SINGER ISLAND Owner State FL Zip 33404 (561) 848-5620 Cell (772) 204-5865 Phone 1234Z hhomeowner@onguardsales.com mary@gmail.com Addt'l Email

Res List - Optln

OYES ●NO

**Your Community Name Here** 

Property/Resident Record: Detail

Copyright © 2005-2019 System Design Wizards, Inc. All rights reserved.

Data

Contact

There is a Help buttons to assist you.