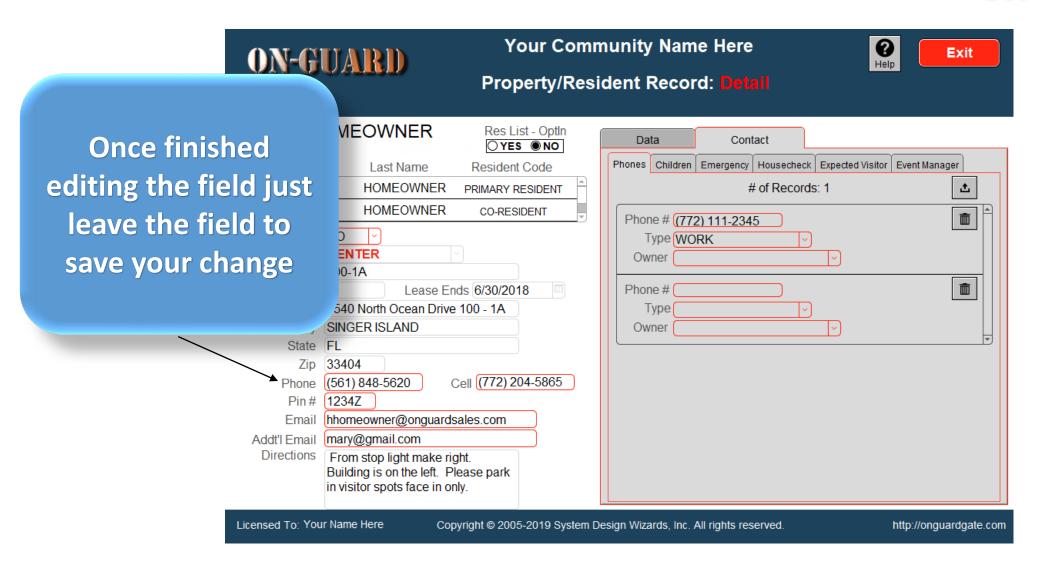

Exit

http://onguardgate.com

Phones Children Emergency Housecheck Expected Visitor Event Manager First Name Last Name Resident Code • **HOMEOWNER** # of Records: 1 £ HARRY PRIMARY RESIDENT MARY **HOMEOWNER** CO-RESIDENT Phone # (772) 111-2345 Restricted Entry NO Type WORK Take a careful Resident Type RENTER Owner Account # 100-1A look at the Main Lease Ends 6/30/2018 ID# Phone # 5540 North Ocean Drive 100 - 1A Type Resident Screen. SINGER ISLAND Owner State FL Zip 33404 (561) 848-5620 Cell (772) 204-5865 Phone 1234Z hhomeowner@onguardsales.com mary@gmail.com Addt'l Email