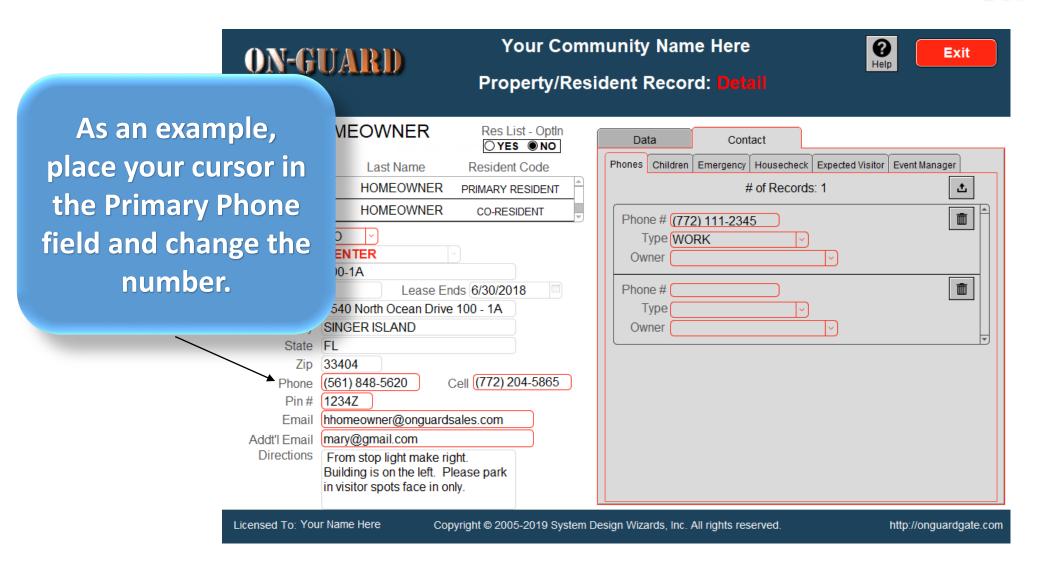

Exit

http://onguardgate.com

Phones Children Emergency Housecheck Expected Visitor Event Manager First Name Last Name Resident Code • **HOMEOWNER** # of Records: 1 £ HARRY PRIMARY RESIDENT MARY **HOMEOWNER** CO-RESIDENT Phone # (772) 111-2345 Restricted Entry NO Type WORK Take a careful Resident Type RENTER Owner Account # 100-1A look at the Main Lease Ends 6/30/2018 ID# Phone # 5540 North Ocean Drive 100 - 1A Type Resident Screen. SINGER ISLAND Owner State FL Zip 33404 (561) 848-5620 Cell (772) 204-5865 Phone 1234Z hhomeowner@onguardsales.com mary@gmail.com Addt'l Email