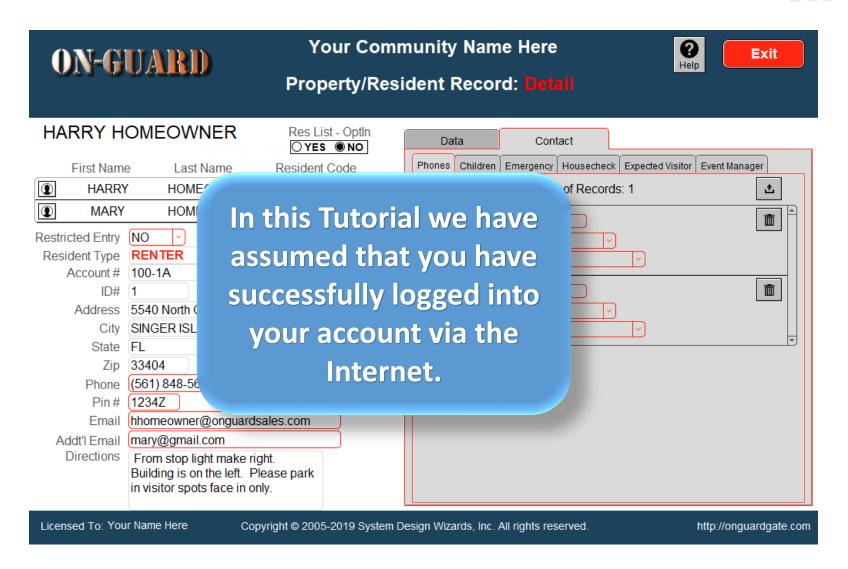

# Resident Main Screen Familiarization for On-Guard

ON-GUARD

HARRY HOMEOWNER

Directions

Licensed To: Your Name Here

From stop light make right. Building is on the left. Please park

in visitor spots face in only.

Exit

http://onguardgate.com

Phones Children Emergency Housecheck Expected Visitor Event Manager First Name Last Name Resident Code • **HOMEOWNER** # of Records: 1 £ HARRY PRIMARY RESIDENT MARY **HOMEOWNER** CO-RESIDENT Phone # (772) 111-2345 Restricted Entry NO Type WORK Take a careful Resident Type RENTER Owner Account # 100-1A look at the Main Lease Ends 6/30/2018 ID# Phone # 5540 North Ocean Drive 100 - 1A Type Resident Screen. SINGER ISLAND Owner State FL Zip 33404 (561) 848-5620 Cell (772) 204-5865 Phone 1234Z hhomeowner@onguardsales.com mary@gmail.com Addt'l Email