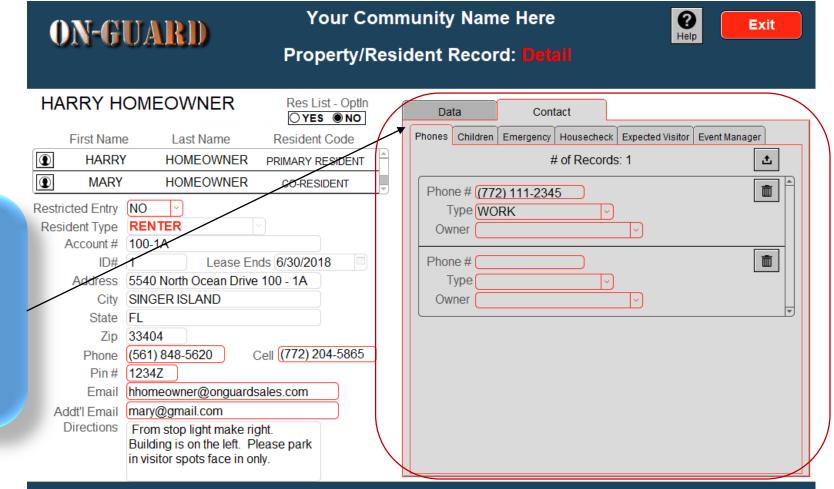

These tabs contain additional editable information

Also, as an example if you wish to Add, Edit or Delete an Additional Phone #, Please press the Additional Phones Button.