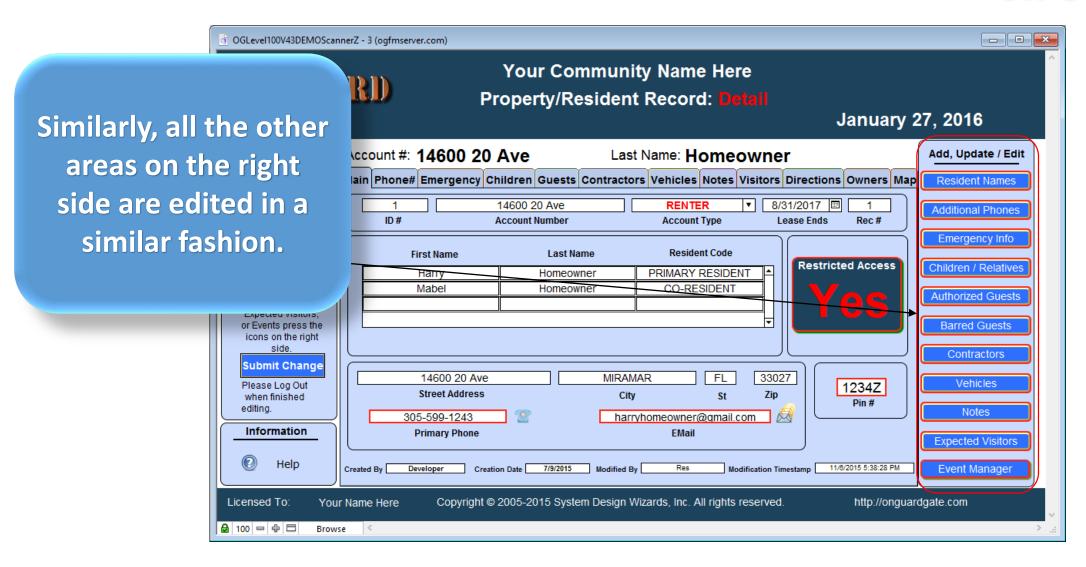

These tabs contain additional editable information

Also, as an example if you wish to Add, Edit or Delete an Additional Phone #, Please press the Additional Phones Button.