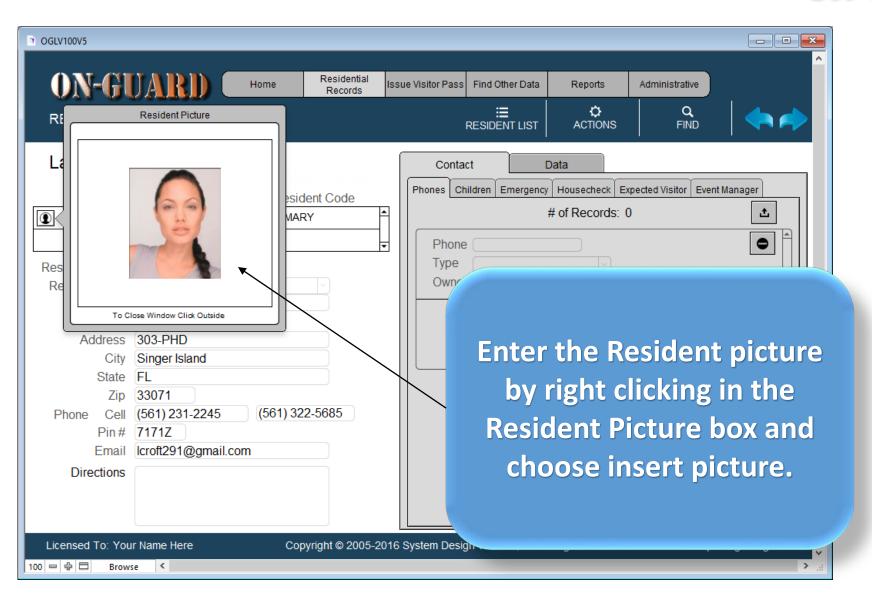

| Resid | lent Code              | Conta                                  | ildren Emergency    | Data Housecheck Ex# of Records: ( |                | Manager          |
| Restricted Entry Resident Type Account # ID# 258 Address City Singer Island State FL Zip 33071 Phone Cell Pin # Email Directions |       | inform<br>creen        | of the<br>nation<br>will be<br>for you | for thi<br>enter    | S                                 |                |                  |
| Licensed To: Your Name Here                                                                                                      | Сор   | oyright © 2005-2       | 016 System Desi                        | gn Wizards, Inc. A  | all rights reserved               | I. http://     | /onguardgate.com |















| OGLV100V5                                                                                                                 |                                                                                          | _        |                        | A                  | _                          | _                            |                |         |
|---------------------------------------------------------------------------------------------------------------------------|------------------------------------------------------------------------------------------|----------|------------------------|--------------------|----------------------------|------------------------------|----------------|---------|
| ON-GI