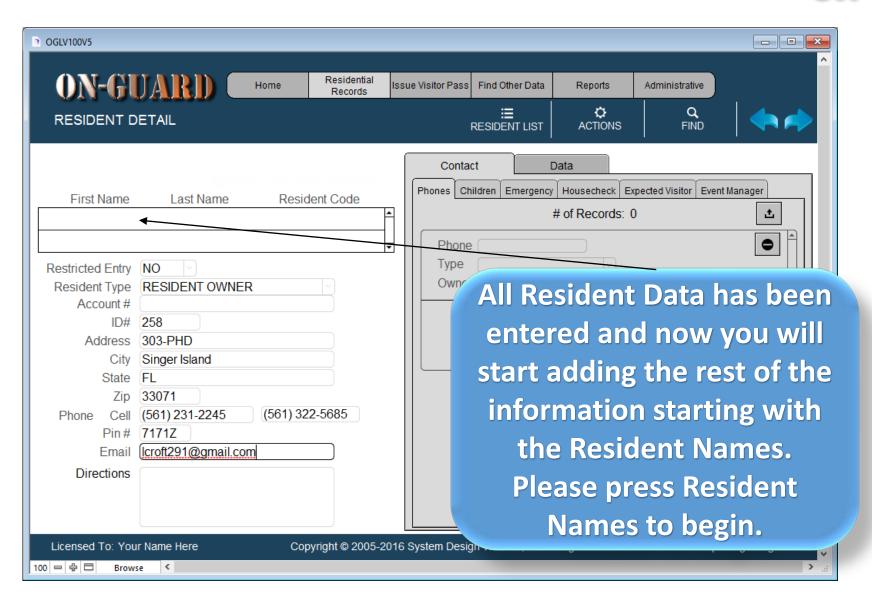

| OGLV100V5                                                                                                                 |                                                                                          | _        |                        | A                  | _                          | _                            |                |         |
|---------------------------------------------------------------------------------------------------------------------------|------------------------------------------------------------------------------------------|----------|------------------------|--------------------|----------------------------|------------------------------|----------------|---------|
| ON-GI                                                                                                                     | UARD (                                                                                   | Home     | Residential<br>Records | Issue Visitor Pass | Find Other Data            | Reports                      | Administrative |         |
| RESIDENT D                                                                                                                |                                                                                          |          |                        |                    | <b>∷≣</b><br>RESIDENT LIST | <b>‡</b><br>ACTIONS          | Q<br>FIND      |         |
| Laura Cro                                                                                                                 | Last Name                                                                                |          | lent Code              | Conta              | nildren Emergency          | Data  Housecheck Ex          |                | Manager |
| Restricted Entry Resident Type Account # ID# Address City State Zip Phone Cell Pin # Email Directions                     | NO RESIDENT OWN 258 303-PHD Singer Island FL 33071 (561) 231-2245 7171Z Icroft291@gmail. | (561) 32 |                        |                    | he nev                     | w resid<br>has be<br>d to th | lent<br>en     |         |
| Licensed To: Your Name Here Copyright © 2005-2016 System Design Wizards, Inc. All rights reserved. http://onguardgate.com |                                                                                          |          |                        |                    |                            |                              |                |         |