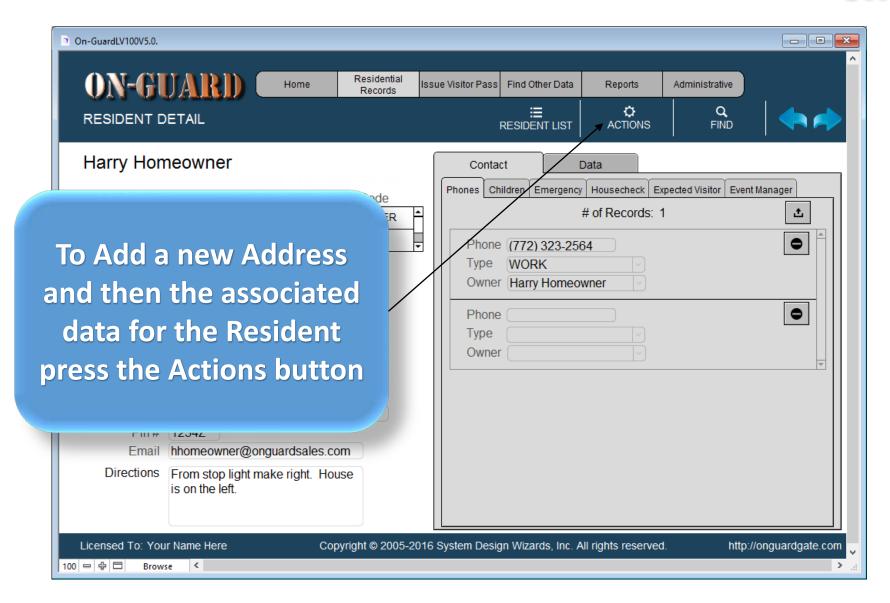

#### Administrative Dashboard Screen

| OGLV100V5           | _                | _      | _                      |       |                      | _                          | _                           | _              |                      | ^           |
|---------------------|------------------|--------|------------------------|-------|----------------------|----------------------------|-----------------------------|----------------|----------------------|-------------|
| ON-GU               | ARD              | Home   | Residential<br>Records | Issue | Visitor Pass         | Find Other Data            | Reports                     | Administrative |                      |             |
| RESIDENT DET        | ΓAIL             |        |                        |       | F                    | <b>∷≣</b><br>RESIDENT LIST | ACTIONS                     | Q<br>FIND      |                      |             |
| First Name          | Last Name        | Reside | ent Code               |       | Contac<br>Phones Chi | t Emergen                  | Data    Cy   Housecheck   E |                | t Manager  t Manager |             |
| Address             | 58 Vinger Island |        |                        |       | Type<br>Owner        |                            |                             |                |                      |             |
| State FI            |                  |        |                        |       |                      |                            |                             |                | presen<br>coperty    |             |
| Licensed To: Your N | ame Here         | Сору   | right © 2005-2         | 016 S | ystem Desig          | n Wizards, in-             |                             |                | >                    | <b>&gt;</b> |