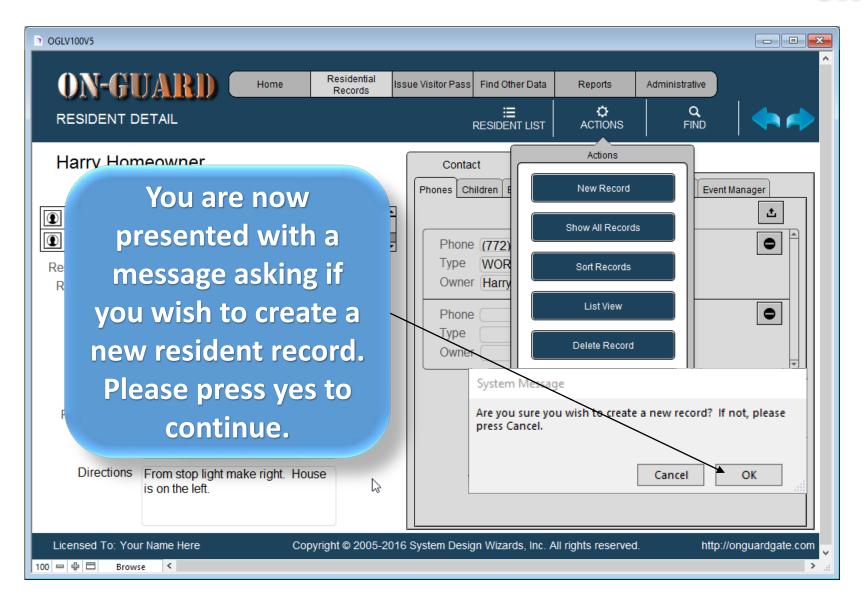

| OGLV100V5                                                                                                                        |       |                        |                                        |                     |                                   |                |                  |
|----------------------------------------------------------------------------------------------------------------------------------|-------|------------------------|----------------------------------------|---------------------|-----------------------------------|----------------|------------------|
| ON-GUARD                                                                                                                         | Home  | Residential<br>Records | Issue Visitor Pass                     | Find Other Data     | Reports                           | Administrative | Ì                |
| RESIDENT DETAIL                                                                                                                  |       |                        |                                        | ∷≣<br>RESIDENT LIST | CACTIONS                          | Q<br>FIND      | <b>*</b>         |
| First Name Last Name                                                                                                             | Resid | lent Code              | Conta                                  | ildren Emergency    | Data Housecheck Ex# of Records: ( |                | Manager          |
| Restricted Entry Resident Type Account # ID# 258 Address City Singer Island State FL Zip 33071 Phone Cell Pin # Email Directions |       | inform<br>creen        | of the<br>nation<br>will be<br>for you | for thi<br>enter    | S                                 |                |                  |
| Licensed To: Your Name Here                                                                                                      | Сор   | oyright © 2005-2       | 016 System Desi                        | gn Wizards, Inc. A  | all rights reserved               | I. http://     | /onguardgate.com |