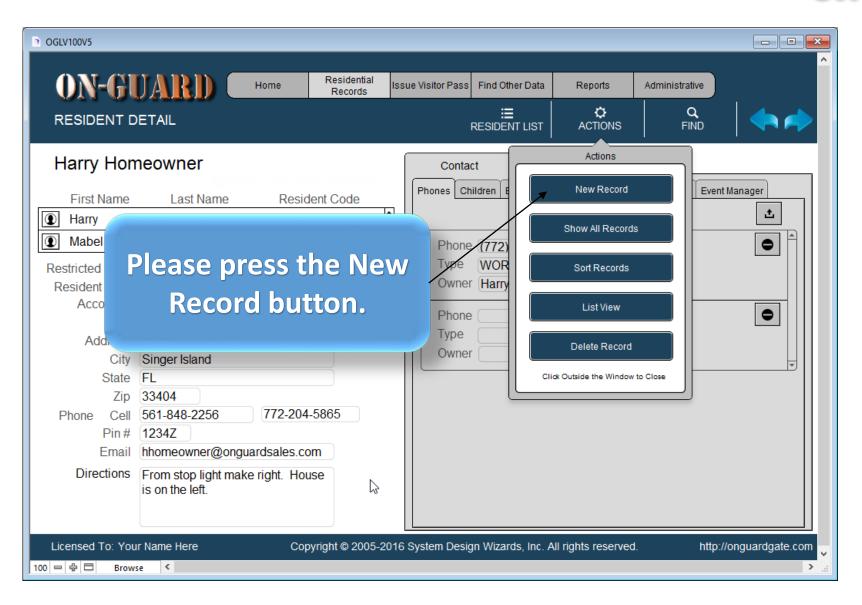

| ⊙ OGLV100V5                                                                                                                          |                                                                                                                                                                                                                                                                                                                                                                                                                                                                                                                                                                                                                                                                                                                                                                                                                                                                                                                                                                                                                                                                                                                                                                                                                                                                                                                                                                                                                                                                                                                                                                                                                                                                                                                                                                                                                                                                                                                                                                                                                                                                                                                               |
|--------------------------------------------------------------------------------------------------------------------------------------|-------------------------------------------------------------------------------------------------------------------------------------------------------------------------------------------------------------------------------------------------------------------------------------------------------------------------------------------------------------------------------------------------------------------------------------------------------------------------------------------------------------------------------------------------------------------------------------------------------------------------------------------------------------------------------------------------------------------------------------------------------------------------------------------------------------------------------------------------------------------------------------------------------------------------------------------------------------------------------------------------------------------------------------------------------------------------------------------------------------------------------------------------------------------------------------------------------------------------------------------------------------------------------------------------------------------------------------------------------------------------------------------------------------------------------------------------------------------------------------------------------------------------------------------------------------------------------------------------------------------------------------------------------------------------------------------------------------------------------------------------------------------------------------------------------------------------------------------------------------------------------------------------------------------------------------------------------------------------------------------------------------------------------------------------------------------------------------------------------------------------------|
| ON-GUARI) Home Reside                                                                                                                | Ussue Visitor Passi, Find Other Data I. Renorts I. Administrative                                                                                                                                                                                                                                                                                                                                                                                                                                                                                                                                                                                                                                                                                                                                                                                                                                                                                                                                                                                                                                                                                                                                                                                                                                                                                                                                                                                                                                                                                                                                                                                                                                                                                                                                                                                                                                                                                                                                                                                                                                                             |
| RESIDENT DETAIL                                                                                                                      | RESIDENT LIST ACTIONS FIND                                                                                                                                                                                                                                                                                                                                                                                                                                                                                                                                                                                                                                                                                                                                                                                                                                                                                                                                                                                                                                                                                                                                                                                                                                                                                                                                                                                                                                                                                                                                                                                                                                                                                                                                                                                                                                                                                                                                                                                                                                                                                                    |
| Restricted Entry Resident Type Account #  ID# 258  Address City Singer Island State FL Zip 33071  Phone Cell Pin # Email  Directions | Phones Children Emergency Housecheck Expected Visitor Event Manager # of Records: 0  Phone Type Owner  Please note that the Default City, State and Zip code were entered automatically                                                                                                                                                                                                                                                                                                                                                                                                                                                                                                                                                                                                                                                                                                                                                                                                                                                                                                                                                                                                                                                                                                                                                                                                                                                                                                                                                                                                                                                                                                                                                                                                                                                                                                                                                                                                                                                                                                                                       |
| Licensed To: Your Name Here Copyright © 2                                                                                            | 2005-2016 System Design Wizards, management of the system Design Wizards with the system of the system Design Wizards with the system of the |