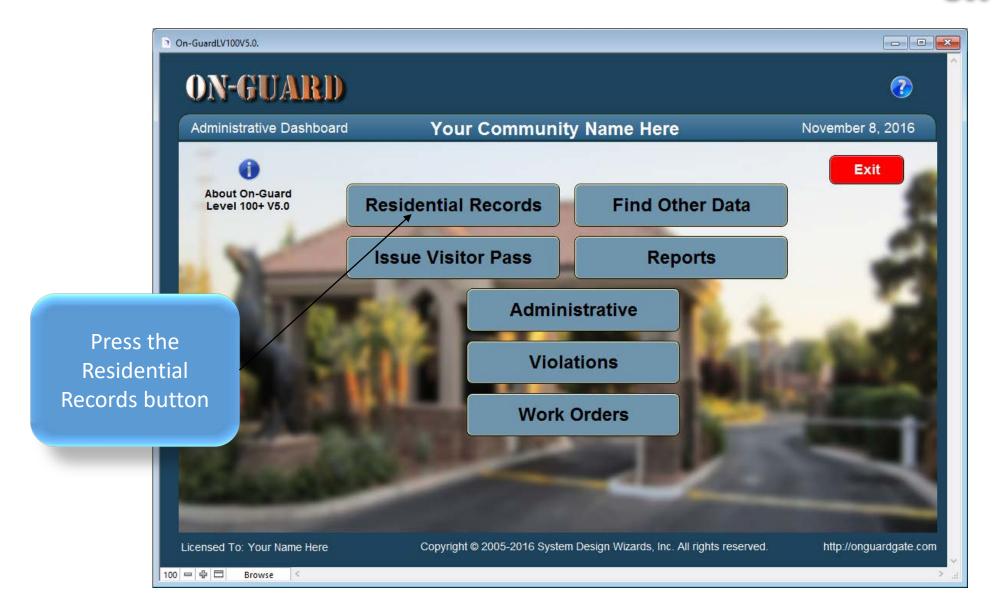

#### Administrative Dashboard Screen

| OGLV100V5           | _                | _      | _                      |       |                      | _                          | _                           | _              |                      | ^           |
|---------------------|------------------|--------|------------------------|-------|----------------------|----------------------------|-----------------------------|----------------|----------------------|-------------|
| ON-GU               | ARD              | Home   | Residential<br>Records | Issue | Visitor Pass         | Find Other Data            | Reports                     | Administrative |                      |             |
| RESIDENT DET        | ΓAIL             |        |                        |       | F                    | <b>∷≣</b><br>RESIDENT LIST | ACTIONS                     | Q<br>FIND      |                      |             |
| First Name          | Last Name        | Reside | ent Code               |       | Contac<br>Phones Chi | t Emergen                  | Data    Cy   Housecheck   E |                | t Manager  t Manager |             |
| Address             | 58 Vinger Island |        |                        |       | Type<br>Owner        |                            |                             |                |                      |             |
| State FI            |                  |        |                        |       |                      |                            |                             |                | presen<br>coperty    |             |
| Licensed To: Your N | ame Here         | Сору   | right © 2005-2         | 016 S | ystem Desig          | n Wizards, in-             |                             |                | >                    | <b>&gt;</b> |