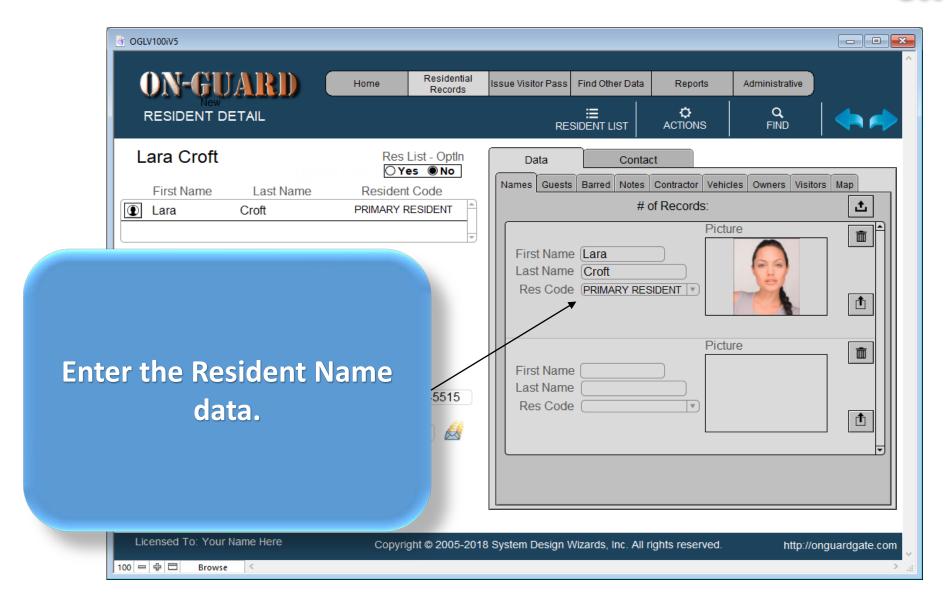

| OGLV100V5                                                                                                                 |                                                                                          | _        |                        | A                  | _                          | _                            |                |         |
|---------------------------------------------------------------------------------------------------------------------------|------------------------------------------------------------------------------------------|----------|------------------------|--------------------|----------------------------|------------------------------|----------------|---------|
| ON-GI                                                                                                                     | UARD (                                                                                   | Home     | Residential<br>Records | Issue Visitor Pass | Find Other Data            | Reports                      | Administrative |         |
| RESIDENT D                                                                                                                |                                                                                          |          |                        |                    | <b>∷≣</b><br>RESIDENT LIST | <b>‡</b><br>ACTIONS          | Q<br>FIND      |         |
| Laura Cro                                                                                                                 | Last Name                                                                                |          | lent Code              | Conta              | nildren Emergency          | Data  Housecheck Ex          |                | Manager |
| Restricted Entry Resident Type Account # ID# Address City State Zip Phone Cell Pin # Email Directions                     | NO RESIDENT OWN 258 303-PHD Singer Island FL 33071 (561) 231-2245 7171Z Icroft291@gmail. | (561) 32 |                        |                    | he nev                     | w resid<br>has be<br>d to th | lent<br>en     |         |
| Licensed To: Your Name Here Copyright © 2005-2016 System Design Wizards, Inc. All rights reserved. http://onguardgate.com |                                                                                          |          |                        |                    |                            |                              |                |         |