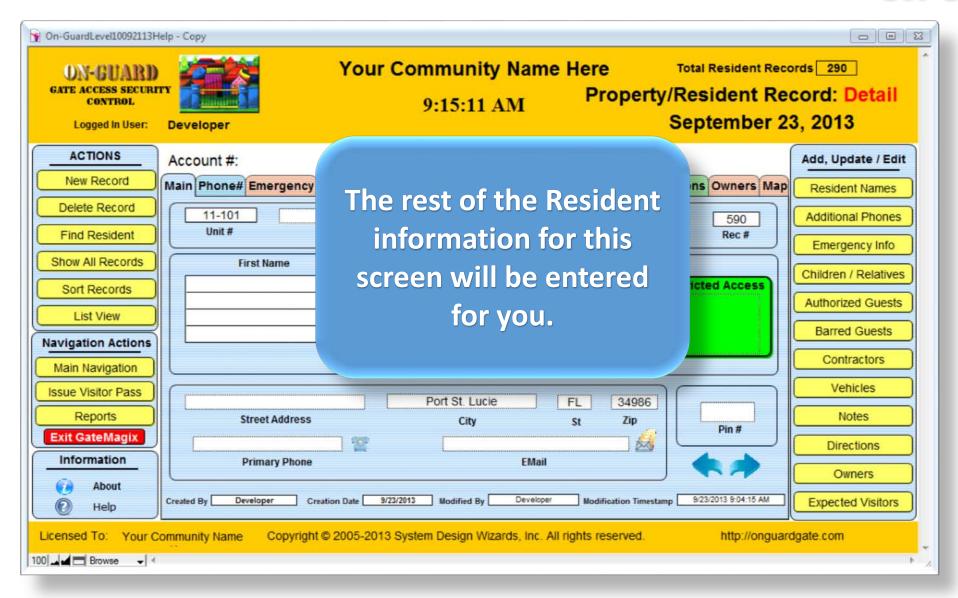

## Main Navigation Screen

0 0 23 All Resident Data has been **Your Community Name Here** Total Resident Records 291 entered and now you will Property/Resident Record: Detail 9:25:27 AM September 23, 2013 start adding the rest of the Add, Update / Edit 101 Last Name: information starting with ergency Children Guests Contractors Vehicles Notes Visitors Directions Owners Map Resident Names the Resident Names. 11-101 Resident Owner Additional Phones 590 Account Number Account Type Rec# Please press Resident Emergency Info Last Name Resident Code Children / Relatives Names to begin. Restricted Access Authorized Guest Barred Guests **Navigation Actions** Contractors Main Navigation Vehicles Issue Visitor Pass FL Harbour Isle Drive East, #11-101 Port St. Lucie 34986 1101Z Reports Notes Street Address St Pin# Exit GateMagix (772) 669-4689 20 Directions Information **Primary Phone EMail** Owners About Developer Developer 9/23/2013 **Modification Timestamp Expected Visitors** Help Copyright © 2005-2013 System Design Wizards, Inc. All rights reserved. Licensed To: Your Community Name http://onguardgate.com 100 Browse - 4