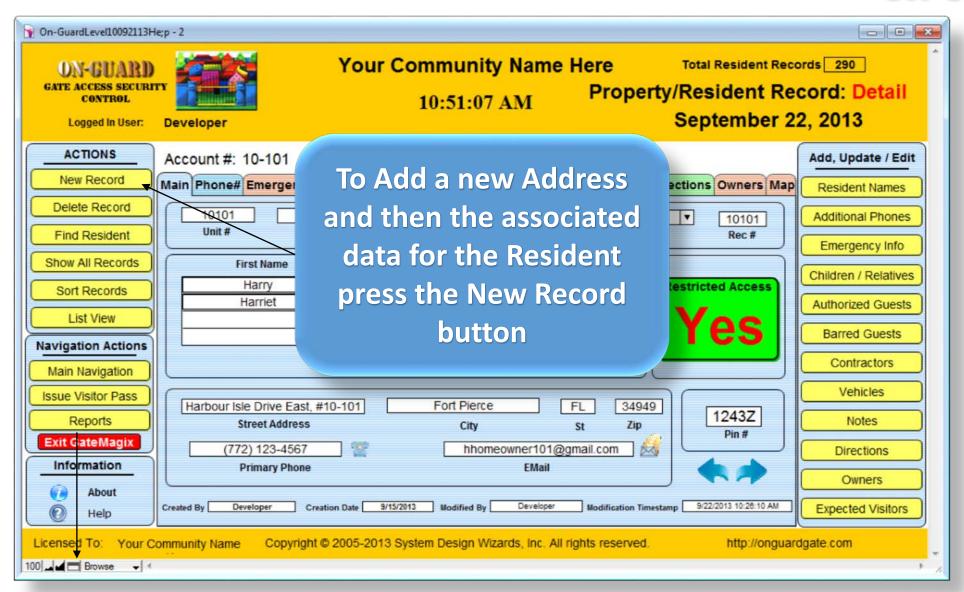

## Tutorial Series

# Add Resident Address and Associated Data

## Starting On-Guard

- Option 1
  - Start FileMaker by double clicking on the icon
  - Go to the File option and navigate to the On-Guard icon and left click it.
- Option 2
  - Find the On-Guard icon, highlight the icon and left double click it.
- In both cases sign in to On-Guard.

#### The Welcome Screen





## Main Navigation Screen



















































0 0 23 All Resident Data has been **Your Community Name Here** Total Resident Records 291 entered and now you will Property/Resident Record: Detail 9:25:27 AM September 23, 2013 start adding the rest of the Add, Update / Edit 101 Last Name: information starting with ergency Children Guests Contractors Vehicles Notes Visitors Directions Owners Map Resident Names the Resident Names. 11-101 Resident Owner Additional Phones 590 Account Number Account Type Rec# Please press Resident Emergency Info Last Name Resident Code Children / Relatives Names to begin. Restricted Access Authorized Guest Barred Guests **Navigation Actions** Contractors Main Navigation Vehicles Issue Visitor Pass FL Harbour Isle Drive East, #11-101 Port St. Lucie 34986 1101Z Reports Notes Street A