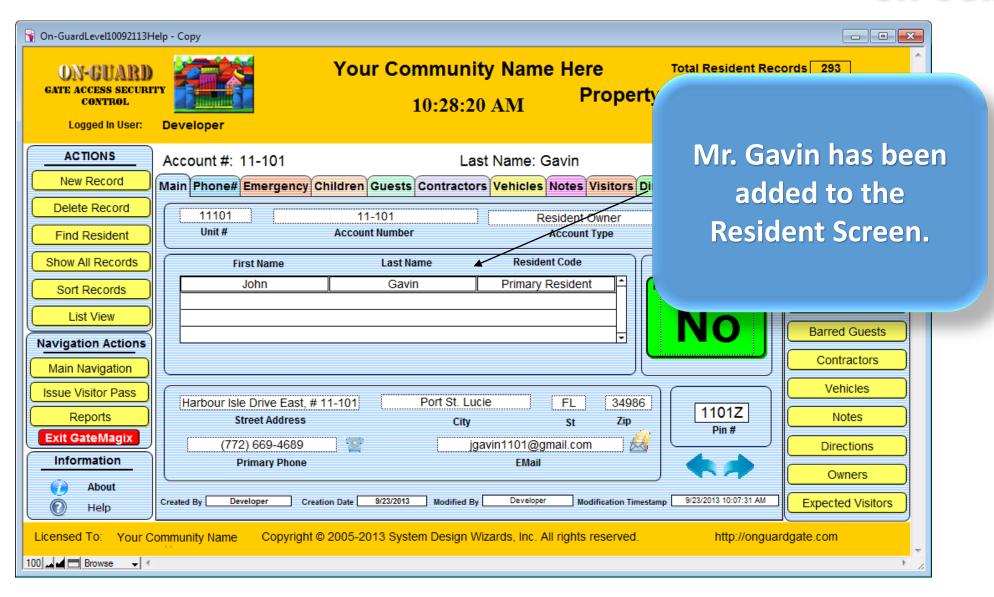

## Main Navigation Screen

0 0 23 All Resident Data has been **Your Community Name Here** Total Resident Records 291 entered and now you will Property/Resident Record: Detail 9:25:27 AM September 23, 2013 start adding the rest of the Add, Update / Edit 101 Last Name: information starting with ergency Children Guests Contractors Vehicles Notes Visitors Directions Owners Map Resident Names the Resident Names. 11-101 Resident Owner Additional Phones 590 Account Number Account Type Rec# Please press Resident Emergency Info Last Name Resident Code Children / Relatives Names to begin. Restricted Access Authorized Guest Barred Guests **Navigation Actions** Contractors Main Navigation Vehicles Issue Visitor Pass FL Harbour Isle Drive East, #11-101 Port St. Lucie 34986 1101Z Reports Notes Street Address St Pin# Exit GateMagix (772) 669-4689 20 Directions Information **Primary Phone EMail** Owners About Developer Developer 9/23/2013 **Modification Timestamp Expected Visitors** Help Copyright © 2005-2013 System Design Wizards, Inc. All rights reserved. Licensed To: Your Community Name http://onguardgate.com 100 Browse - 4