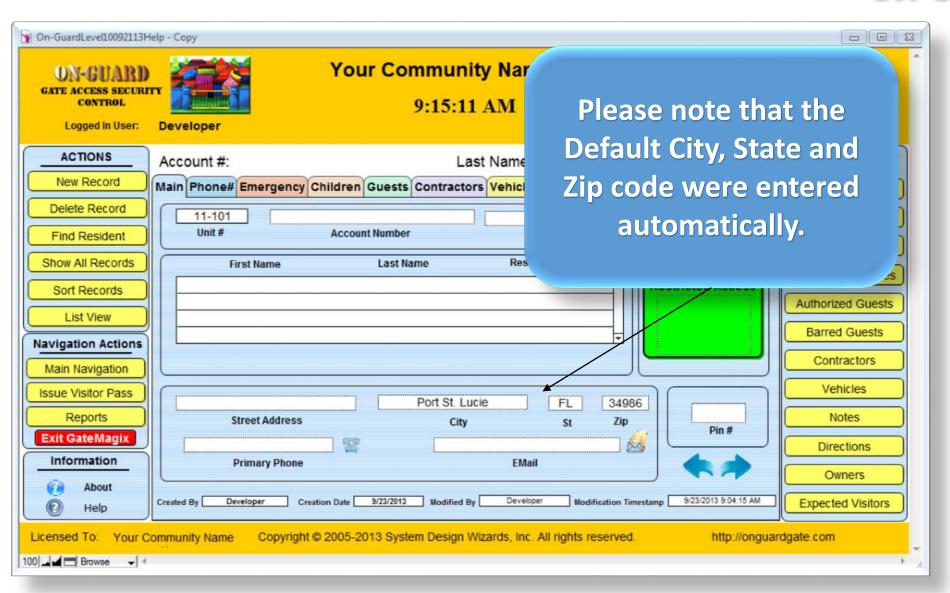

## Tutorial Series

# Add Resident Address and Associated Data

## Starting On-Guard

- Option 1
  - Start FileMaker by double clicking on the icon
  - Go to the File option and navigate to the On-Guard icon and left click it.
- Option 2
  - Find the On-Guard icon, highlight the icon and left double click it.
- In both cases sign in to On-Guard.

#### The Welcome Screen





## Main Navigation Screen



















































0 0 23 All Resident Data has been **Your Community Name Here** Total Resident Records 291 entered and now you will Property/Resident Record: Detail 9:25:27 AM September 23, 2013 start adding the rest of the Add, Update / Edit 101 Last Name: information starting with ergency Children Guests Contractors Vehicles Notes Visitors Directions Owners Map Resident Names the Resident Names. 11-101 Resident Owner Additional Phones 590 Account Number Account Type Rec# Please press Resident Emergency Info Last Name Resident Code Children / Relatives Names to begin. Restricted Access Authorized Guest Barred Guests **Navigation Actions** Contractors Main Navigation Vehicles Issue Visitor Pass FL Harbour Isle Drive East, #11-101 Port St. Lucie 34986 1101Z Reports Notes Street Address St Pin# Exit