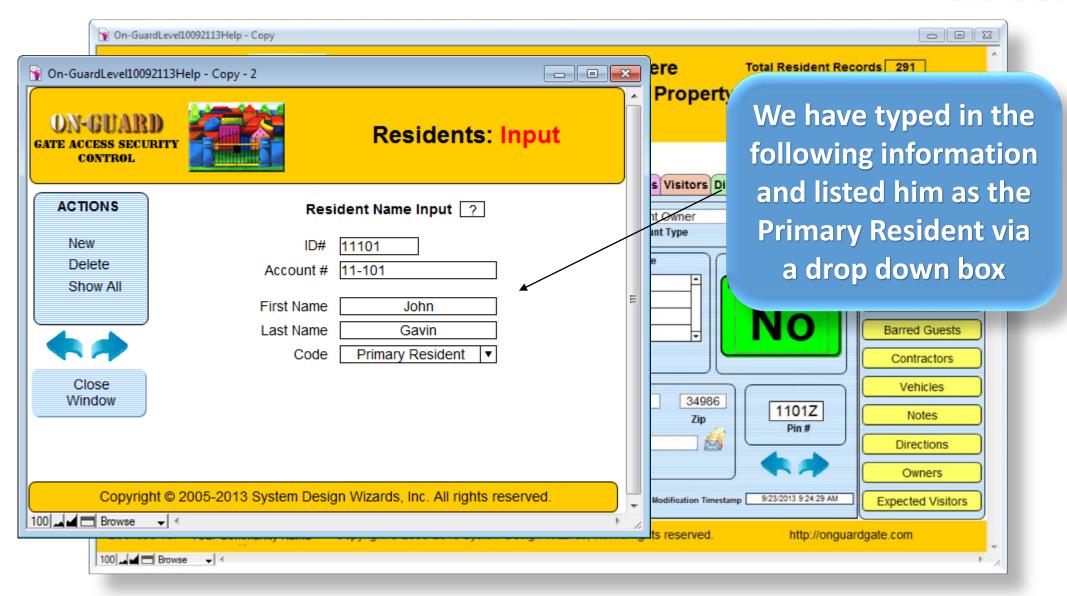

## Main Navigation Screen

0 0 23 All Resident Data has been **Your Community Name Here** Total Resident Records 291 entered and now you will Property/Resident Record: Detail 9:25:27 AM September 23, 2013 start adding the rest of the Add, Update / Edit 101 Last Name: information starting with ergency Children Guests Contractors Vehicles Notes Visitors Directions Owners Map Resident Names the Resident Names. 11-101 Resident Owner Additional Phones 590 Account Number Account Type Rec# Please press Resident Emergency Info Last Name Resident Code Children / Relatives Names to begin. Restricted Access Authorized Guest Barred Guests **Navigation Actions** Contractors Main Navigation Vehicles Issue Visitor Pass FL Harbour Isle Drive East, #11-101 Port St. Lucie 34986 1101Z Reports Notes Street Address St Pin# Exit GateMagix (772) 669-4689 20 Directions Information **Primary Phone EMail** Owners About Developer Developer 9/23/2013 **Modification Timestamp Expected Visitors** Help Copyright © 2005-2013 System Design Wizards, Inc. All rights reserved. Licensed To: Your Community Name http://onguardgate.com 100 Browse - 4