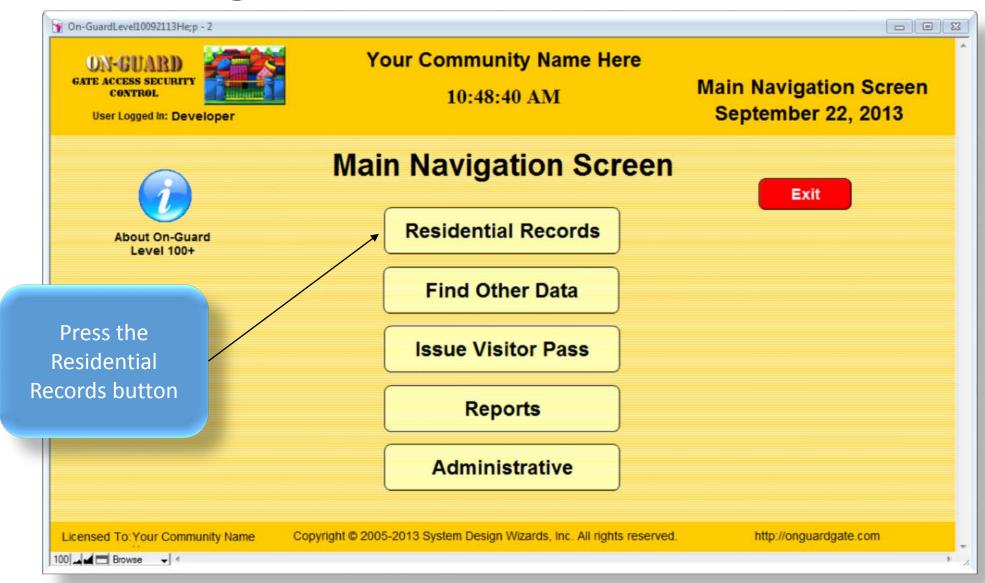

## Main Navigation Screen

0 0 23 All Resident Data has been **Your Community Name Here** Total Resident Records 291 entered and now you will Property/Resident Record: Detail 9:25:27 AM September 23, 2013 start adding the rest of the Add, Update / Edit 101 Last Name: information starting with ergency Children Guests Contractors Vehicles Notes Visitors Directions Owners Map Resident Names the Resident Names. 11-101 Resident Owner Additional Phones 590 Account Number Account Type Rec# Please press Resident Emergency Info Last Name Resident Code Children / Relatives Names to begin. Restricted Access Authorized Guest Barred Guests **Navigation Actions** Contractors Main Navigation Vehicles Issue Visitor Pass FL Harbour Isle Drive East, #11-101 Port St. Lucie 34986 1101Z Reports Notes Street Address St Pin# Exit GateMagix (772) 669-4689 20 Directions Information **Primary Phone EMail** Owners About Developer Developer 9/23/2013 **Modification Timestamp Expected Visitors** Help Copyright © 2005-2013 System Design Wizards, Inc. All rights reserved. Licensed To: Your Community Name http://onguardgate.com 100 Browse - 4