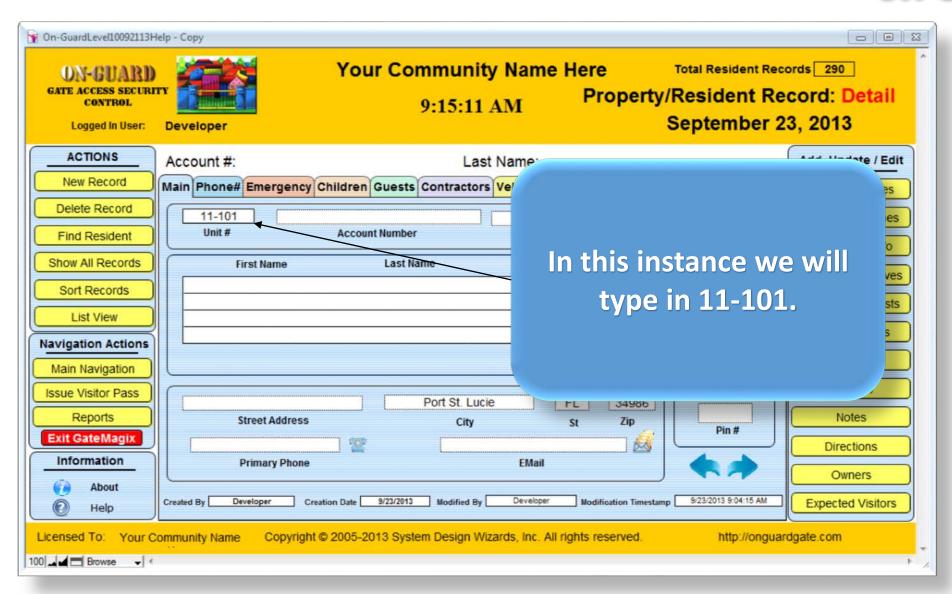

## Tutorial Series

# Add Resident Address and Associated Data

## Starting On-Guard

- Option 1
  - Start FileMaker by double clicking on the icon
  - Go to the File option and navigate to the On-Guard icon and left click it.
- Option 2
  - Find the On-Guard icon, highlight the icon and left double click it.
- In both cases sign in to On-Guard.

#### The Welcome Screen





## Main Navigation Screen



















































0 0 23 All Resident Data has been **Your Community Name Here** Total Resident Records 291 entered and now you will Property/Resident Record: Detail 9:25:27 AM September 23, 2013 start adding the rest of the Add, Update / Edit 101 Last Name: information starting with ergency Children Guests Contractors Vehicles Notes Visitors Directions Owners Map Resident Names the Resident Names. 11-101 Resident Owner Additional Phones 590 Account Number Account Type Rec# Please press Resident Emergency Info Last Name Resident Code Children / Relatives Names to begin. Restricted Access Authorized Guest Barred Guests **Navigation Actions** Contractors Main Navigation Vehicles Issue Visitor Pass FL Harbour Isle Drive East, #11-101 Port St. Lucie 34986 1101Z Reports Notes Street Address St Pi