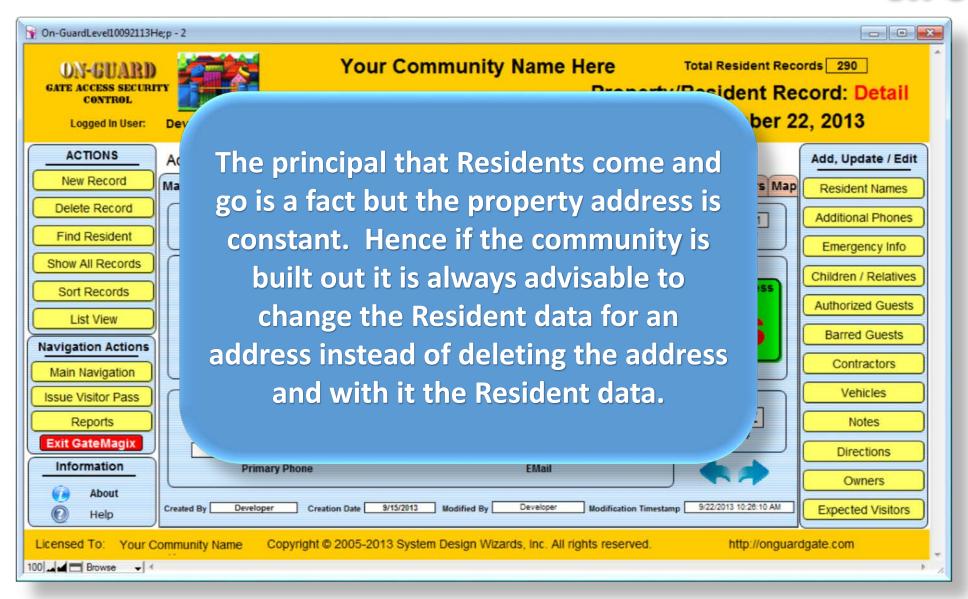

## Main Navigation Screen

0 0 23 All Resident Data has been **Your Community Name Here** Total Resident Records 291 entered and now you will Property/Resident Record: Detail 9:25:27 AM September 23, 2013 start adding the rest of the Add, Update / Edit 101 Last Name: information starting with ergency Children Guests Contractors Vehicles Notes Visitors Directions Owners Map Resident Names the Resident Names. 11-101 Resident Owner Additional Phones 590 Account Number Account Type Rec# Please press Resident Emergency Info Last Name Resident Code Children / Relatives Names to begin. Restricted Access Authorized Guest Barred Guests **Navigation Actions** Contractors Main Navigation Vehicles Issue Visitor Pass FL Harbour Isle Drive East, #11-101 Port St. Lucie 34986 1101Z Reports Notes Street Address St Pin# Exit GateMagix (772) 669-4689 20 Directions Information **Primary Phone EMail** Owners About Developer Developer 9/23/2013 **Modification Timestamp Expected Visitors** Help Copyright © 2005-2013 System Design Wizards, Inc. All rights reserved. Licensed To: Your Community Name http://onguardgate.com 100 Browse - 4