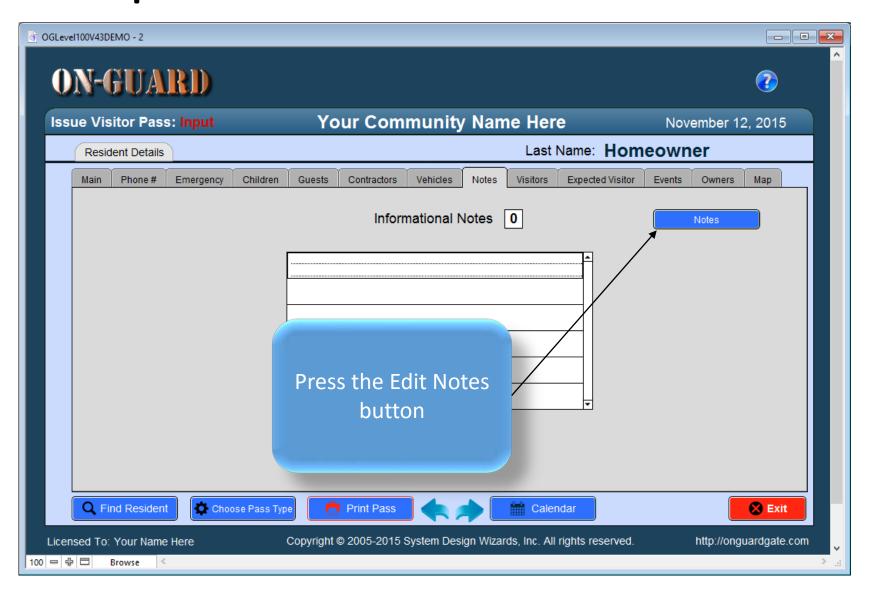

e Street Address **Primary Phone EMail** Restricted harryhomeowner@gmail.com 14600 20 Ave 305-599-1243 Directions First Name Last Name Resident Code At stop sign make RIGHT \_ PRIMARY RESIDENT Homeowner EVEN # homes on LEFT, ODD # homes on Mabel Homeowner CO-RESIDENT Barred Guests 2 Guest Records 3 Picture Name Status First Name **Last Name** Status To PERMANENT Jack Ripper PERMANENT Willy Bonny PERMANENT Paul Brown **Boris Karloff** PERMANENT Marie PERMANENT Laraque Contractor Records 1 Company Name Status Type Date From Date To PERMANENT LAWN SERVICE Green Thumb Q Find Resident Choose Pass Typ Exit Print Pass Licensed To: Your Name Here Copyright © 2005-2015 System Design Wizards, Inc. All rights reserved. http://onguardgate.com 100 - 中 🗆 Browse





### The Add Option Records Screen





### The Add Option Records Screen





### The Add Notes Input Screen





## The Add Notes Input Screen





### The Add Notes Input Screen

















Thanks for Watching!