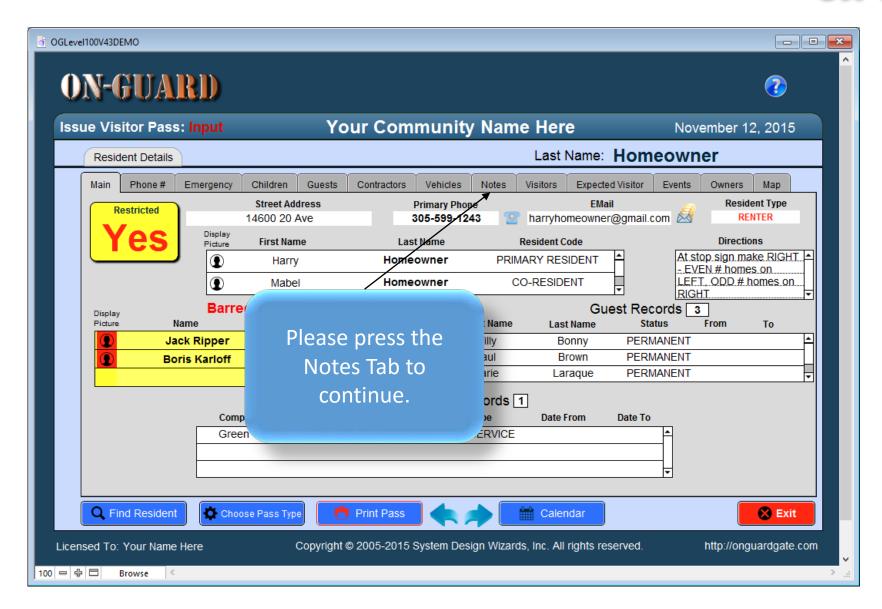

cted Visitor Events Owners Resident Type Street Address **Primary Phone EMail** Restricted harryhomeowner@gmail.com 14600 20 Ave 305-599-1243 Directions First Name Last Name Resident Code At stop sign make RIGHT \_ PRIMARY RESIDENT Homeowner EVEN # homes on LEFT, ODD # homes on Mabel Homeowner CO-RESIDENT Barred Guests 2 Guest Records 3 Picture Name Status First Name **Last Name** Status To PERMANENT Jack Ripper PERMANENT Willy Bonny PERMANENT Paul Brown **Boris Karloff** PERMANENT Marie PERMANENT Laraque Contractor Records 1 Company Name Status Type Date From Date To PERMANENT LAWN SERVICE Green Thumb Q Find Resident Choose Pass Typ Exit Print Pass Licensed To: Your Name Here Copyright © 2005-2015 System Design Wizards, Inc. All rights reserved. http://onguardgate.com 100 - 中 🗆 Browse





### The Add Option Records Screen





### The Add Option Records Screen





### The Add Notes Input Screen





## The Add Notes Input Screen





### The Add Notes Input Screen

















Thanks for Watching!