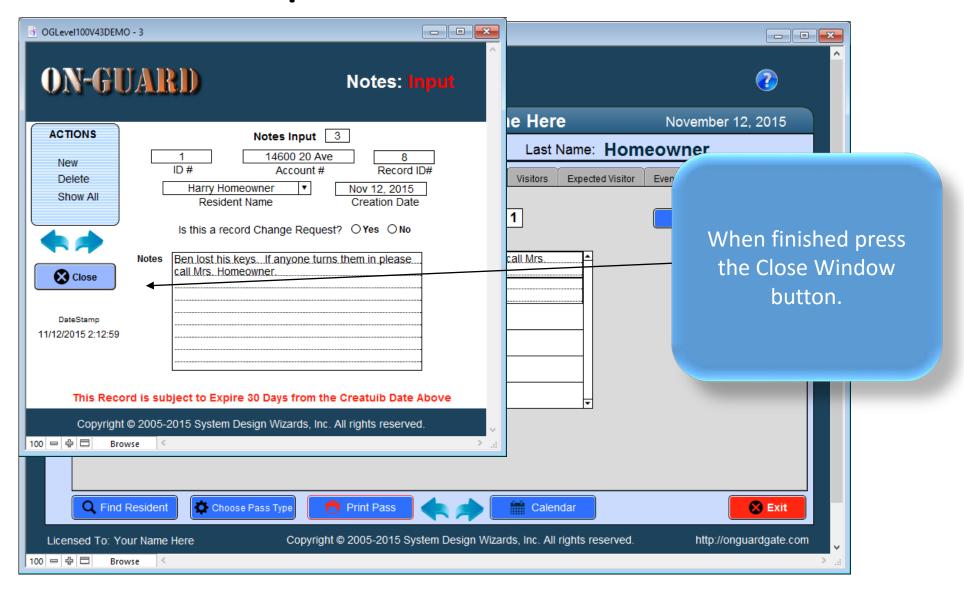

de At stop sign make RIGHT \_ PRIMARY RESIDENT Homeowner EVEN # homes on LEFT, ODD # homes on Mabel Homeowner CO-RESIDENT Barred Guests 2 Guest Records 3 Picture Name Status First Name **Last Name** Status To PERMANENT Jack Ripper PERMANENT Willy Bonny PERMANENT Paul Brown **Boris Karloff** PERMANENT Marie PERMANENT Laraque Contractor Records 1 Company Name Status Type Date From Date To PERMANENT LAWN SERVICE Green Thumb Q Find Resident Choose Pass Typ Exit Print Pass Licensed To: Your Name Here Copyright © 2005-2015 System Design Wizards, Inc. All rights reserved. http://onguardgate.com 100 - 中 🗆 Browse





### The Add Option Records Screen





### The Add Option Records Screen





### The Add Notes Input Screen





## The Add Notes Input Screen





### The Add Notes Input Screen

















Thanks for Watching!