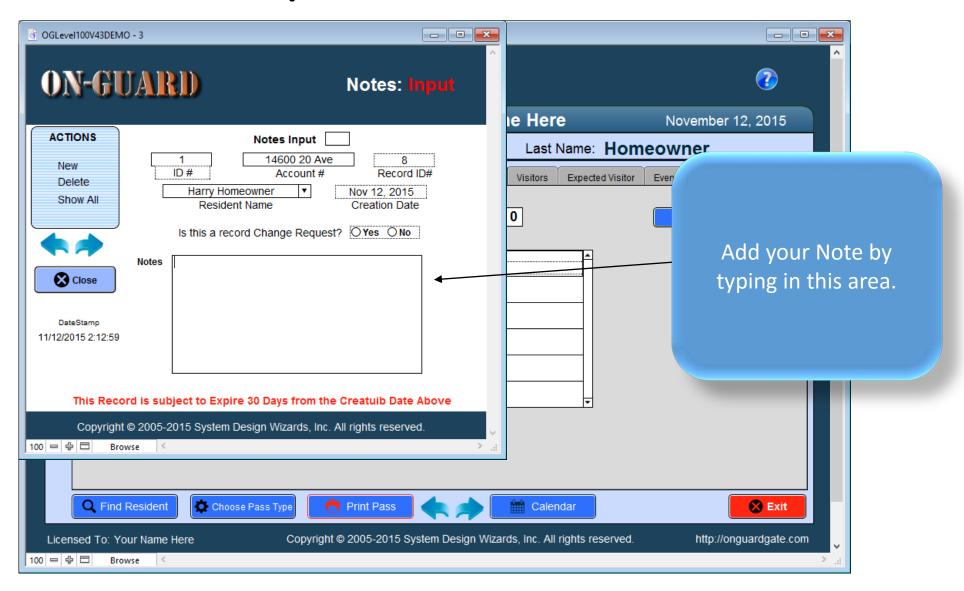

ons First Name Last Name Resident Code At stop sign make RIGHT \_ PRIMARY RESIDENT Homeowner EVEN # homes on LEFT, ODD # homes on Mabel Homeowner CO-RESIDENT Barred Guests 2 Guest Records 3 Picture Name Status First Name **Last Name** Status To PERMANENT Jack Ripper PERMANENT Willy Bonny PERMANENT Paul Brown **Boris Karloff** PERMANENT Marie PERMANENT Laraque Contractor Records 1 Company Name Status Type Date From Date To PERMANENT LAWN SERVICE Green Thumb Q Find Resident Choose Pass Typ Exit Print Pass Licensed To: Your Name Here Copyright © 2005-2015 System Design Wizards, Inc. All rights reserved. http://onguardgate.com 100 - 中 🗆 Browse





### The Add Option Records Screen





### The Add Option Records Screen





### The Add Notes Input Screen





## The Add Notes Input Screen





### The Add Notes Input Screen

















Thanks for Watching!