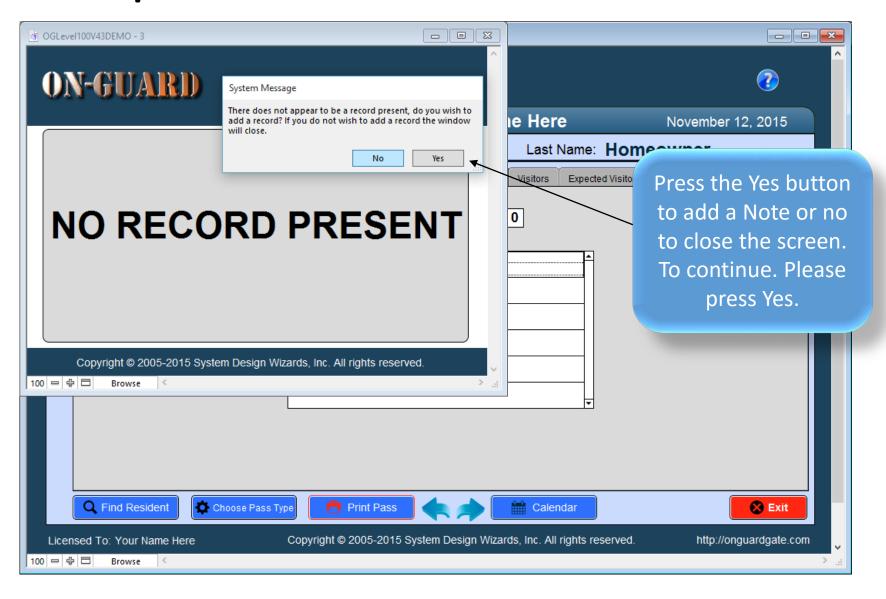

* Restricted harryhomeowner@gmail.com 14600 20 Ave 305-599-1243 Directions First Name Last Name Resident Code At stop sign make RIGHT \_ PRIMARY RESIDENT Homeowner EVEN # homes on LEFT, ODD # homes on Mabel Homeowner CO-RESIDENT Barred Guests 2 Guest Records 3 Picture Name Status First Name **Last Name** Status To PERMANENT Jack Ripper PERMANENT Willy Bonny PERMANENT Paul Brown **Boris Karloff** PERMANENT Marie PERMANENT Laraque Contractor Records 1 Company Name Status Type Date From Date To PERMANENT LAWN SERVICE Green Thumb Q Find Resident Choose Pass Typ Exit Print Pass Licensed To: Your Name Here Copyright © 2005-2015 System Design Wizards, Inc. All rights reserved. http://onguardgate.com 100 - 中 🗆 Browse





### The Add Option Records Screen





### The Add Option Records Screen





### The Add Notes Input Screen





## The Add Notes Input Screen





### The Add Notes Input Screen

















Thanks for Watching!