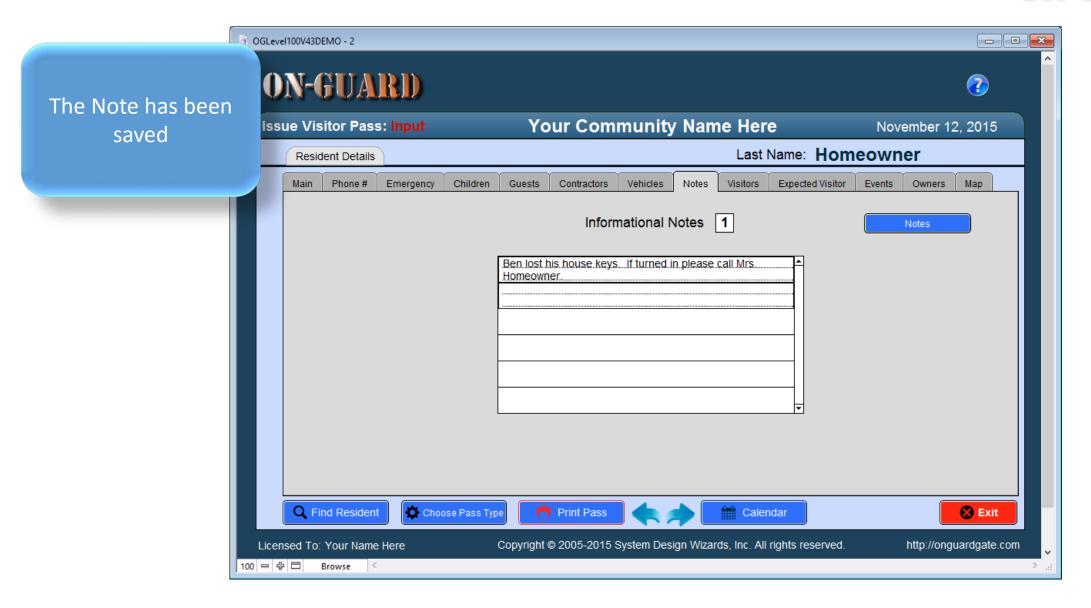

t stop sign make RIGHT \_ PRIMARY RESIDENT Homeowner EVEN # homes on LEFT, ODD # homes on Mabel Homeowner CO-RESIDENT Barred Guests 2 Guest Records 3 Picture Name Status First Name **Last Name** Status To PERMANENT Jack Ripper PERMANENT Willy Bonny PERMANENT Paul Brown **Boris Karloff** PERMANENT Marie PERMANENT Laraque Contractor Records 1 Company Name Status Type Date From Date To PERMANENT LAWN SERVICE Green Thumb Q Find Resident Choose Pass Typ Exit Print Pass Licensed To: Your Name Here Copyright © 2005-2015 System Design Wizards, Inc. All rights reserved. http://onguardgate.com 100 - 中 🗆 Browse





### The Add Option Records Screen





### The Add Option Records Screen





### The Add Notes Input Screen





## The Add Notes Input Screen





### The Add Notes Input Screen

















Thanks for Watching!