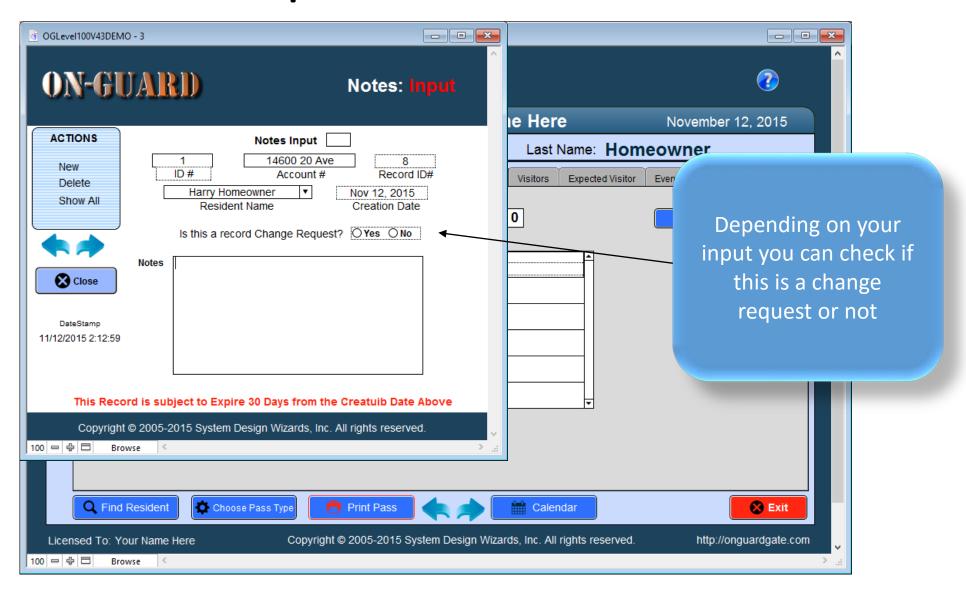

m 14600 20 Ave 305-599-1243 Directions First Name Last Name Resident Code At stop sign make RIGHT \_ PRIMARY RESIDENT Homeowner EVEN # homes on LEFT, ODD # homes on Mabel Homeowner CO-RESIDENT Barred Guests 2 Guest Records 3 Picture Name Status First Name **Last Name** Status To PERMANENT Jack Ripper PERMANENT Willy Bonny PERMANENT Paul Brown **Boris Karloff** PERMANENT Marie PERMANENT Laraque Contractor Records 1 Company Name Status Type Date From Date To PERMANENT LAWN SERVICE Green Thumb Q Find Resident Choose Pass Typ Exit Print Pass Licensed To: Your Name Here Copyright © 2005-2015 System Design Wizards, Inc. All rights reserved. http://onguardgate.com 100 - 中 🗆 Browse





### The Add Option Records Screen





### The Add Option Records Screen





### The Add Notes Input Screen





## The Add Notes Input Screen





### The Add Notes Input Screen

















Thanks for Watching!