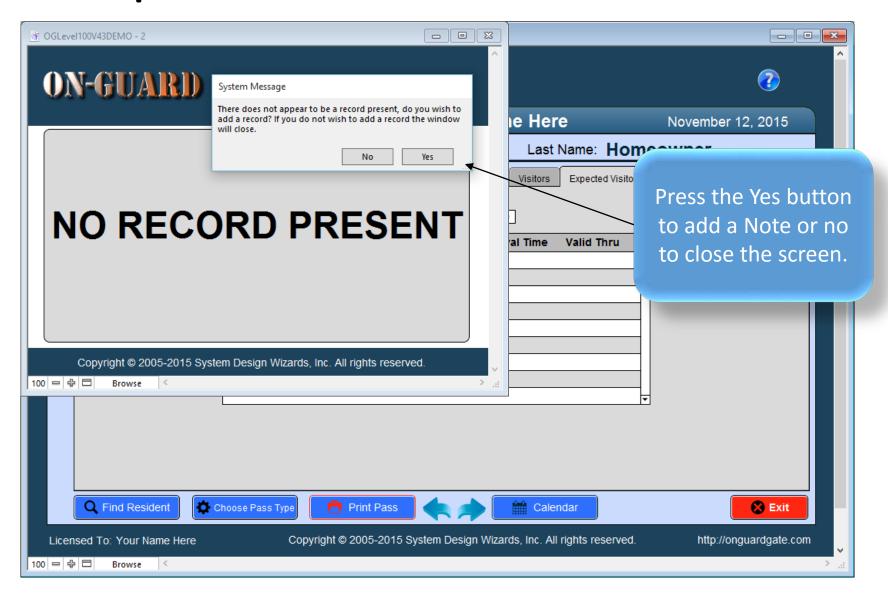

## The Expected Visitor Input Screen

# The Expected Visitor Input Screen

- - X → OGLevel100V43DEMO ON-GUARD ? Pressing Main, you will return to this **Your Community Name Here** Issue Visitor Pass: Input November 12, 2015 screen. Last Name: Homeowner Resident Details Phone # Emergency Children Guests Contractors Vehicles Notes Visitors Expected Visitor Events Owners Resident Type Street Address **Primary Phone EMail** Restricted harryhomeowner@gmail.com 14600 20 Ave 305-599-1243 Directions First Name Last Name Resident Code At stop sign make RIGHT \_ PRIMARY RESIDENT Homeowner EVEN # homes on LEFT, ODD # homes on Mabel Homeowner CO-RESIDENT Barred Guests 2 Guest Records 3 Picture Name Status First Name **Last Name** Status To PERMANENT Jack Ripper PERMANENT Willy Bonny PERMANENT Paul Brown **Boris Karloff** PERMANENT Marie PERMANENT Laraque Contractor Records 1 Company Name Status Type Date From Date To PERMANENT LAWN SERVICE Green Thumb Q Find Resident Choose Pass Typ Exit Print Pass Licensed To: Your Name Here Copyright © 2005-2015 System Design Wizards, Inc. All rights reserved. http://onguardgate.com 100 - 4 -Browse