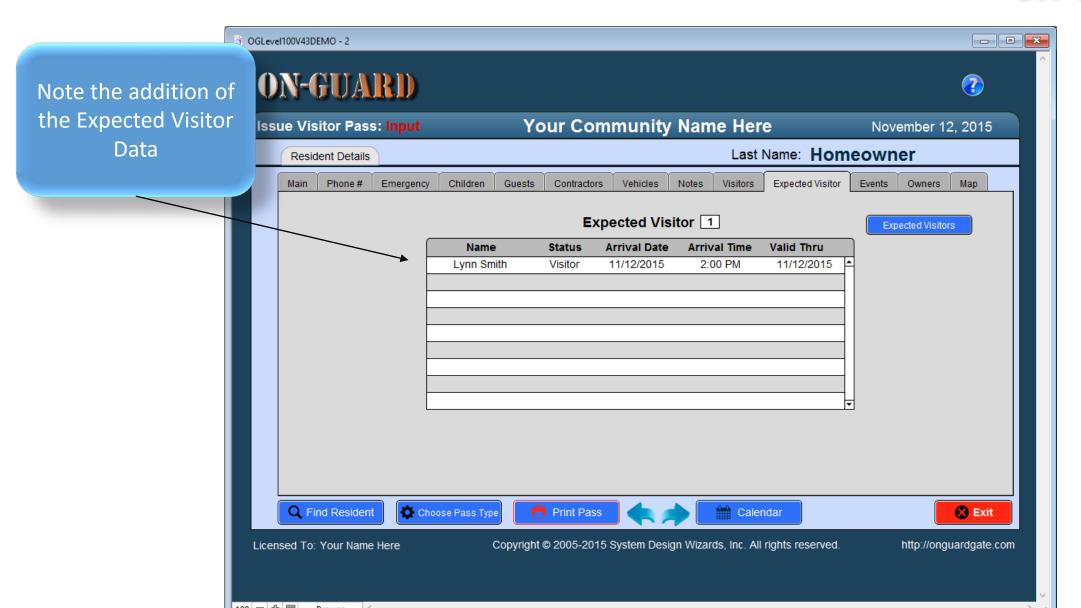

## The Expected Visitor Input Screen

# The Expected Visitor Input Screen

- - X → OGLevel100V43DEMO ON-GUARD ? Pressing Main, you will return to this **Your Community Name Here** Issue Visitor Pass: Input November 12, 2015 screen. Last Name: Homeowner Resident Details Phone # Emergency Children Guests Contractors Vehicles Notes Visitors Expected Visitor Events Owners Resident Type Street Address **Primary Phone EMail** Restricted harryhomeowner@gmail.com 14600 20 Ave 305-599-1243 Directions First Name Last Name Resident Code At stop sign make RIGHT \_ PRIMARY RESIDENT Homeowner EVEN # homes on LEFT, ODD # homes on Mabel Homeowner CO-RESIDENT Barred Guests 2 Guest Records 3 Picture Name Status First Name **Last Name** Status To PERMANENT Jack Ripper PERMANENT Willy Bonny PERMANENT Paul Brown **Boris Karloff** PERMANENT Marie PERMANENT Laraque Contractor Records 1 Company Name Status Type Date From Date To PERMANENT LAWN SERVICE Green Thumb Q Find Resident Choose Pass Typ Exit Print Pass Licensed To: Your Name Here Copyright © 2005-2015 System Design Wizards, Inc. All rights reserved. http://onguardgate.com 100 - 4 -Browse