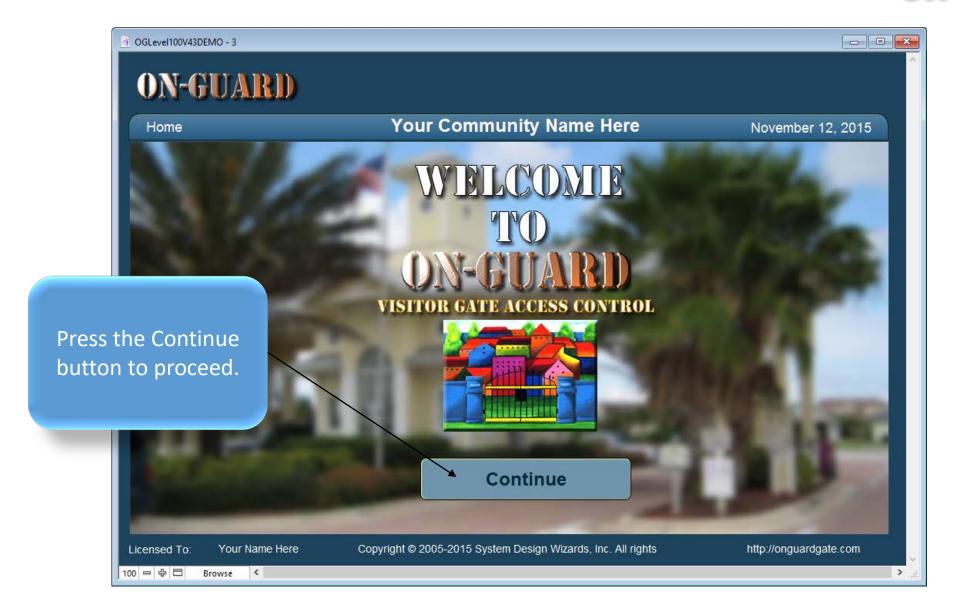

### The Welcome Screen

- - X ON-GUARD ? You will be taken to this screen **Your Community Name Here** Issue Visitor Pass: Input November 12, 2015 automatically Last Name: Homeowner Resident Details Phone # Emergency Children Guests Contractors Vehicles Notes Visitors Expected Visitor Events Owners Resident Type Street Address **Primary Phone EMail** Restricted harryhomeowner@gmail.com 14600 20 Ave 305-599-1243 Directions First Name Last Name Resident Code At stop sign make RIGHT \_ PRIMARY RESIDENT Homeowner EVEN # homes on LEFT, ODD # homes on Mabel Homeowner CO-RESIDENT Barred Guests 2 Guest Records 3 Picture Name Status First Name **Last Name** Status To PERMANENT Jack Ripper PERMANENT Willy Bonny PERMANENT Paul Brown **Boris Karloff** PERMANENT Marie PERMANENT Laraque Contractor Records 1 Company Name Status Type Date From Date To PERMANENT LAWN SERVICE Green Thumb Q Find Resident Choose Pass Typ Exit Print Pass Licensed To: Your Name Here Copyright © 2005-2015 System Design Wizards, Inc. All rights reserved. http://onguardgate.com 100 - 中 🗆 Browse