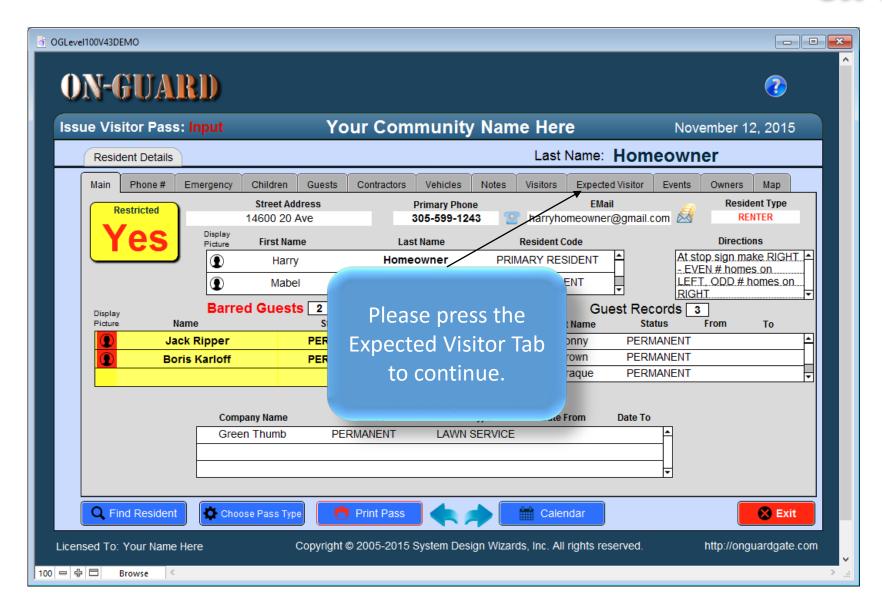

## The Expected Visitor Input Screen

# The Expected Visitor Input Screen

- - X → OGLevel100V43DEMO ON-GUARD ? Pressing Main, you will return to this **Your Community Name Here** Issue Visitor Pass: Input November 12, 2015 screen. Last Name: Homeowner Resident Details Phone # Emergency Children Guests Contractors Vehicles Notes Visitors Expected Visitor Events Owners Resident Type Street Address **Primary Phone EMail** Restricted harryhomeowner@gmail.com 14600 20 Ave 305-599-1243 Directions First Name Last Name Resident Code At stop sign make RIGHT \_ PRIMARY RESIDENT Homeowner EVEN # homes on LEFT, ODD # homes on Mabel Homeowner CO-RESIDENT Barred Guests 2 Guest Records 3 Picture Name Status First Name **Last Name** Status To PERMANENT Jack Ripper PERMANENT Willy Bonny PERMANENT Paul Brown **Boris Karloff** PERMANENT Marie PERMANENT Laraque Contractor Records 1 Company Name Status Type Date From Date To PERMANENT LAWN SERVICE Green Thumb Q Find Resident Choose Pass Typ Exit Print Pass Licensed To: Your Name Here Copyright © 2005-2015 System Design Wizards, Inc. All rights reserved. http://onguardgate.com 100 - 4 -Browse