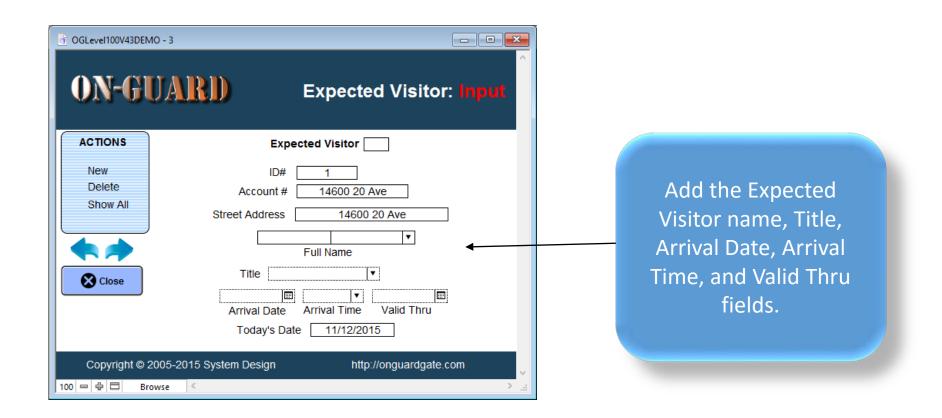

## The Expected Visitor Input Screen

# The Expected Visitor Input Screen

- - X → OGLevel100V43DEMO ON-GUARD ? Pressing Main, you will return to this **Your Community Name Here** Issue Visitor Pass: Input November 12, 2015 screen. Last Name: Homeowner Resident Details Phone # Emergency Children Guests Contractors Vehicles Notes Visitors Expected Visitor Events Owners Resident Type Street Address **Primary Phone EMail** Restricted harryhomeowner@gmail.com 14600 20 Ave 305-599-1243 Directions First Name Last Name Resident Code At stop sign make RIGHT \_ PRIMARY RESIDENT Homeowner EVEN # homes on LEFT, ODD # homes on Mabel Homeowner CO-RESIDENT Barred Guests 2 Guest Records 3 Picture Name Status First Name **Last Name** Status To PERMANENT Jack Ripper PERMANENT Willy Bonny PERMANENT Paul Brown **Boris Karloff** PERMANENT Marie PERMANENT Laraque Contractor Records 1 Company Name Status Type Date From Date To PERMANENT LAWN SERVICE Green Thumb Q Find Resident Choose Pass Typ Exit Print Pass Licensed To: Your Name Here Copyright © 2005-2015 System Design Wizards, Inc. All rights reserved. http://onguardgate.com 100 - 4 -Browse