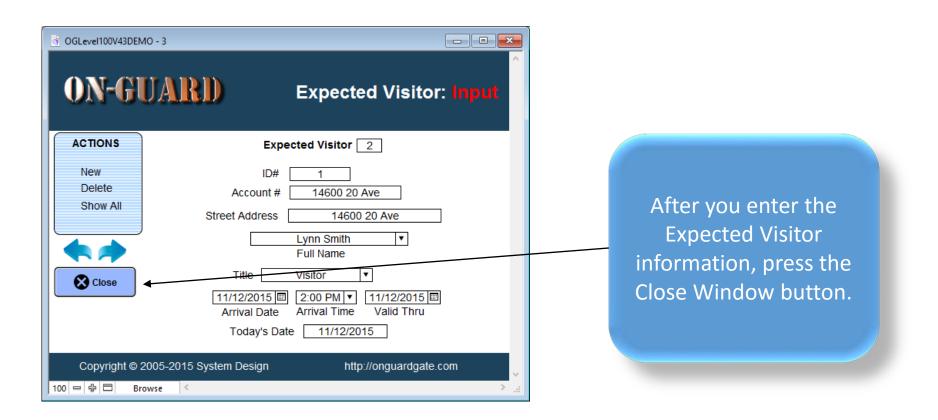

## The Expected Visitor Input Screen

# The Expected Visitor Input Screen

- - X → OGLevel100V43DEMO ON-GUARD ? Pressing Main, you will return to this **Your Community Name Here** Issue Visitor Pass: Input November 12, 2015 screen. Last Name: Homeowner Resident Details Phone # Emergency Children Guests Contractors Vehicles Notes Visitors Expected Visitor Events Owners Resident Type Street Address **Primary Phone EMail** Restricted harryhomeowner@gmail.com 14600 20 Ave 305-599-1243 Directions First Name Last Name Resident Code At stop sign make RIGHT \_ PRIMARY RESIDENT Homeowner EVEN # homes on LEFT, ODD # homes on Mabel Homeowner CO-RESIDENT Barred Guests 2 Guest Records 3 Picture Name Status First Name **Last Name** Status To PERMANENT Jack Ripper PERMANENT Willy Bonny PERMANENT Paul Brown **Boris Karloff** PERMANENT Marie PERMANENT Laraque Contractor Records 1 Company Name Status Type Date From Date To PERMANENT LAWN SERVICE Green Thumb Q Find Resident Choose Pass Typ Exit Print Pass Licensed To: Your Name Here Copyright © 2005-2015 System Design Wizards, Inc. All rights reserved. http://onguardgate.com 100 - 4 -Browse