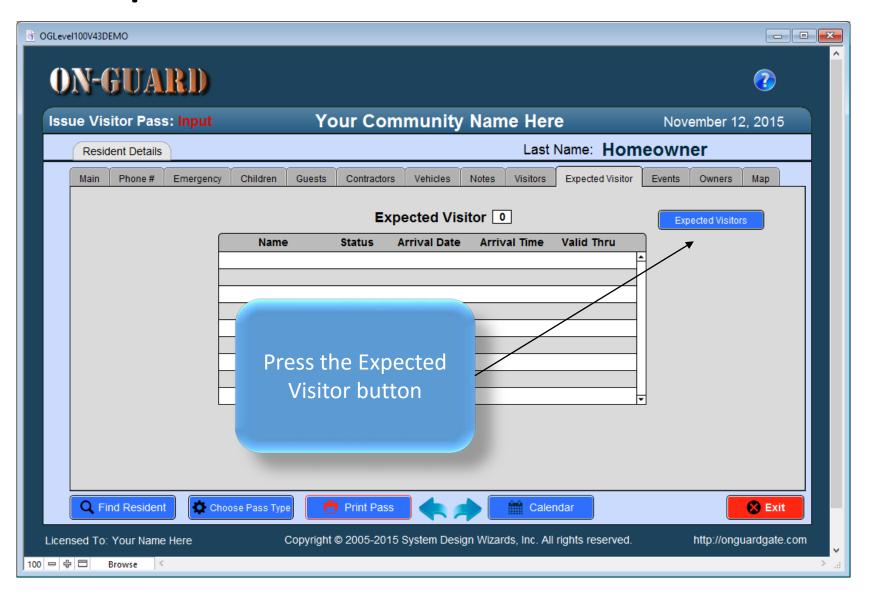

## The Expected Visitor Input Screen

# The Expected Visitor Input Screen

- - X → OGLevel100V43DEMO ON-GUARD ? Pressing Main, you will return to this **Your Community Name Here** Issue Visitor Pass: Input November 12, 2015 screen. Last Name: Homeowner Resident Details Phone # Emergency Children Guests Contractors Vehicles Notes Visitors Expected Visitor Events Owners Resident Type Street Address **Primary Phone EMail** Restricted harryhomeowner@gmail.com 14600 20 Ave 305-599-1243 Directions First Name Last Name Resident Code At stop sign make RIGHT \_ PRIMARY RESIDENT Homeowner EVEN # homes on LEFT, ODD # homes on Mabel Homeowner CO-RESIDENT Barred Guests 2 Guest Records 3 Picture Name Status First Name **Last Name** Status To PERMANENT Jack Ripper PERMANENT Willy Bonny PERMANENT Paul Brown **Boris Karloff** PERMANENT Marie PERMANENT Laraque Contractor Records 1 Company Name Status Type Date From Date To PERMANENT LAWN SERVICE Green Thumb Q Find Resident Choose Pass Typ Exit Print Pass Licensed To: Your Name Here Copyright © 2005-2015 System Design Wizards, Inc. All rights reserved. http://onguardgate.com 100 - 4 -Browse