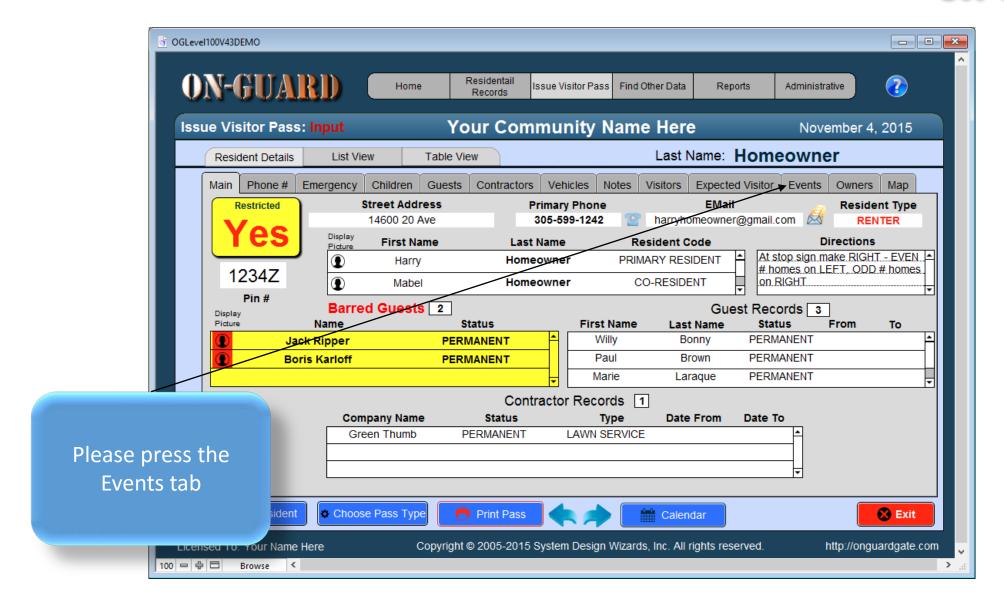

# The Navigation Screen

- - X ON-GUARD Residentail Home Issue Visitor Pass Find Other Data Administrative You will be taken to Reports Records this screen **Your Community Name Here** Issue Visitor Pass: Input November 4, 2015 automatically Last Name: Homeowner Resident Details List View Table View Phone # Children Guests Contractors Vehicles Notes Visitors Expected Visitor | Events Owners Map Street Address **EMail Primary Phone** Resident Type Restricted harryhomeowner@gmail.com 14600 20 Ave 305-599-1242 RENTER Directions **First Name Last Name Resident Code** At stop sign make RIGHT - EVEN A Homeowner PRIMARY RESIDENT Harry # homes on LEFT. ODD # homes 1234Z CO-RESIDENT on RIGHT Mabel Homeowner Pin# Barred Guests 2 Guest Records 3 Display Status **First Name Last Name** Status From To Willy Bonny PERMANENT Jack Ripper PERMANENT Paul Brown PERMANENT **Boris Karloff** PERMANENT PERMANENT Marie Laraque Contractor Records 1 **Company Name** Status Type Date From Date To LAWN SERVICE Green Thumb PERMANENT Q Find Resident Choose Pass Type Print Pass Exit Copyright © 2005-2015 System Design Wizards, Inc. All rights reserved. Licensed To: Your Name Here http://onguardgate.com 100 - 中 日 Browse