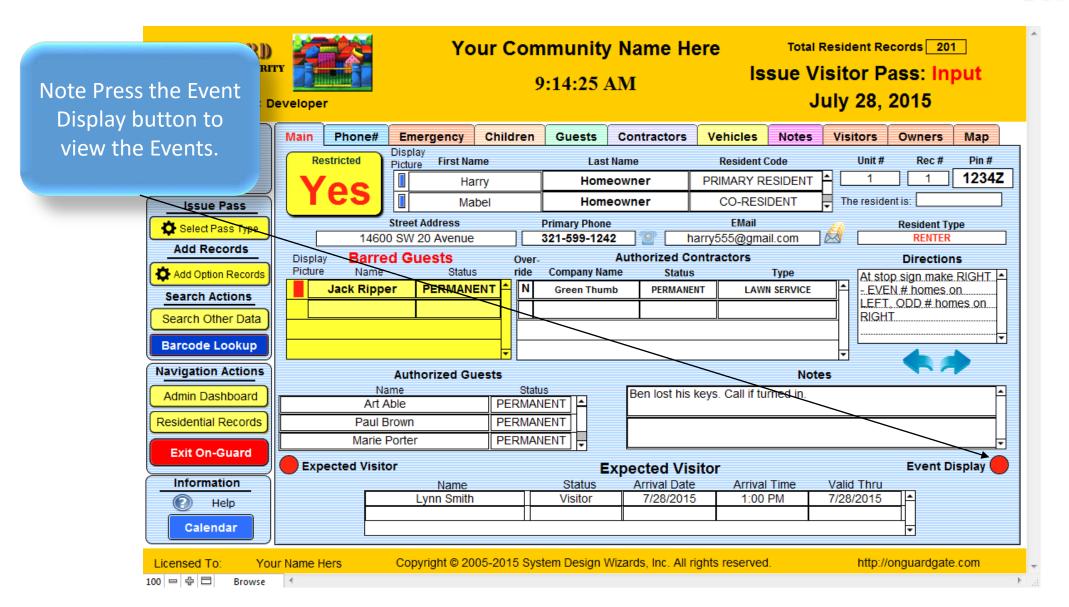

## The Event Manager Input Screen

| ON-GUAR GATE ACCESS SECU CONTROL | Event Manager: Input                                                                                                     |
|----------------------------------|--------------------------------------------------------------------------------------------------------------------------|
| ACTIONS  New Delete Show All     | Event Manager Input 1  ID# 1  Account # 14600 20 Ave  Street Address 14600 SW 20 Avenue                                  |
| Close                            | Name James Patterson  Purpose Party  Venue At Residence  7/28/2015 7:00 PM 7/28/2015 Arrival Date Arrival Time Valid Thu |
|                                  | Today's Date 7/28/2015  2005-2015 System Design http://onguardgate.com                                                   |

Add the Event Visitor name, Purpose, Venue Arrival Date, Arrival Time, and Valid Thru fields.