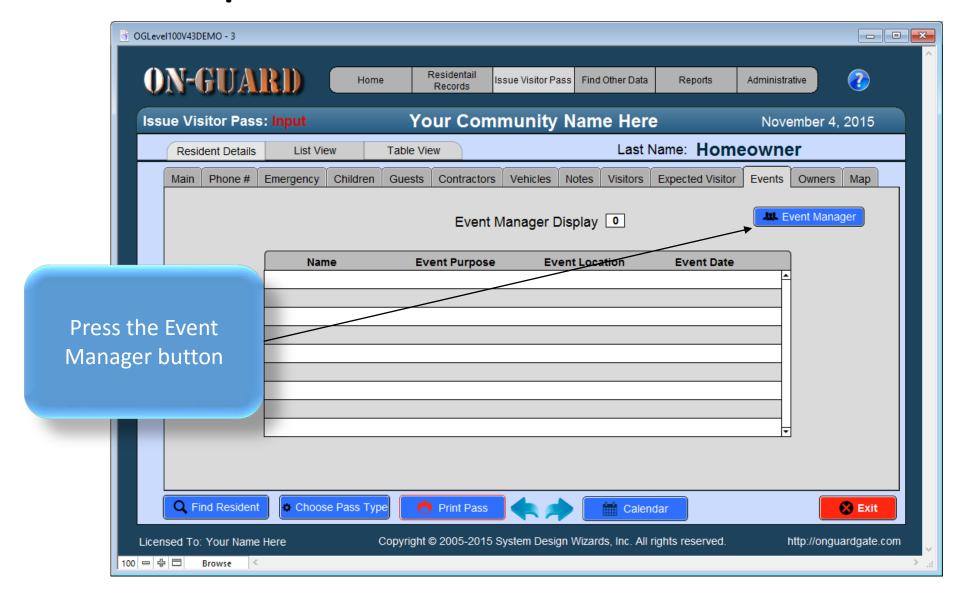

### The Event Manager Input Screen

| OGLevel100V43DEMO                   | ARI) Event Manager: Input                                                                                                          |
|-------------------------------------|------------------------------------------------------------------------------------------------------------------------------------|
| ACTIONS  New Delete Show All  Close | Event Manager Input  ID#  Account # 14600 20 Ave  Street Address 14600 20 Ave  Name  Purpose  Venue  Venue  Today's Date 11/4/2015 |
| Copyright © 200                     | 5-2015 System Design http://onguardgate.com                                                                                        |