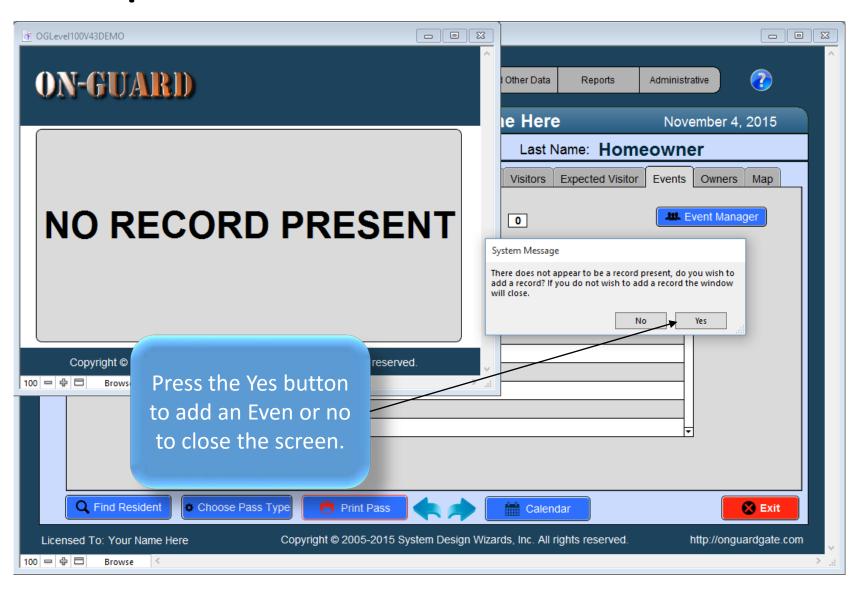

# The Navigation Screen

- - X ON-GUARD Residentail Home Issue Visitor Pass Find Other Data Administrative You will be taken to Reports Records this screen **Your Community Name Here** Issue Visitor Pass: Input November 4, 2015 automatically Last Name: Homeowner Resident Details List View Table View Phone # Children Guests Contractors Vehicles Notes Visitors Expected Visitor | Events Owners Map Street Address **EMail Primary Phone** Resident Type Restricted harryhomeowner@gmail.com 14600 20 Ave 305-599-1242 RENTER Directions **First Name Last Name Resident Code** At stop sign make RIGHT - EVEN A Homeowner PRIMARY RESIDENT Harry # homes on LEFT. ODD # homes 1234Z CO-RESIDENT on RIGHT Mabel Homeowner Pin# Barred Guests 2 Guest Records 3 Display Status **First Name Last Name** Status From To Willy Bonny PERMANENT Jack Ripper PERMANENT Paul Brown PERMANENT **Boris Karloff** PERMANENT PERMANENT Marie Laraque Contractor Records 1 **Company Name** Status Type Date From Date To LAWN SERVICE Green Thumb PERMANENT Q Find Resident Choose Pass Type Print Pass Exit Copyright © 2005-2015 System Design Wizards, Inc. All rights reserved. Licensed To: Your Name Here http://onguardgate.com 100 - 中 日 Browse