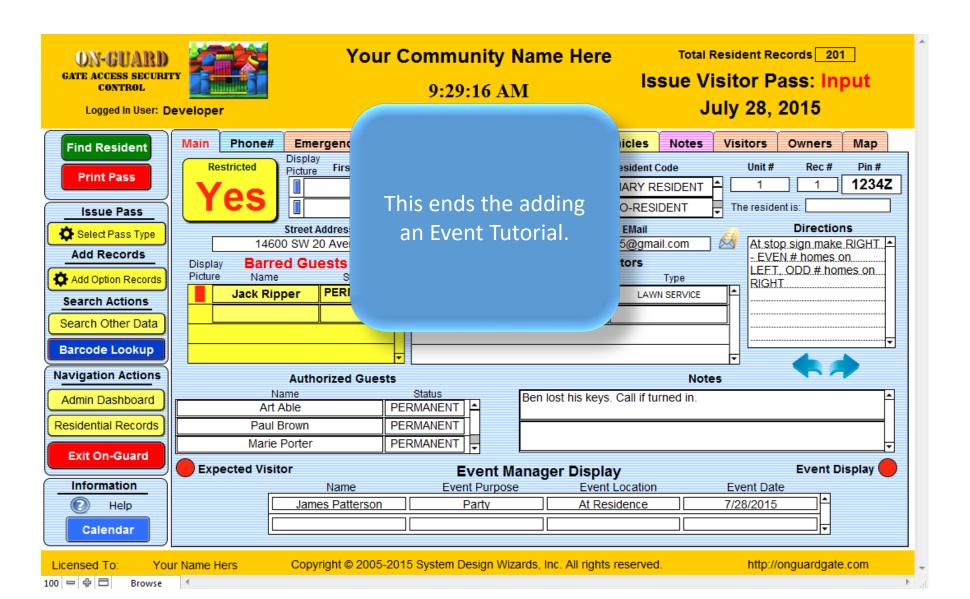

After the information has been added, press the Close Window button.

100 - 中 日

**Your Community Name Here** Total Resident Records 201 ON-GUARD GATE ACCESS SECURITY Issue Visitor Pass: Input CONTROL 9:29:16 AM The Event Manager July 28, 2015 Logged In User: Developer Display is now Main Phone# **Emergency** Children Guests Contractors Vehicles Notes Visitors Owners Map **Find Resident** visible. Display Unit# Pin# Restricted First Name Last Name Resident Code Rec# Picture **Print Pass** 1234Z PRIMARY RESIDENT Homeowner Harry CO-RESIDENT The resident is: Homeowner Mabel **Issue Pass** Directions Street Address **Primary Phone EMail** Select Pass Type At stop sign make RIGHT 14600 SW 20 Avenue harry555@gmail.com 321-599-1242 Add Records EVEN # homes on **Barred Guests Authorized Contractors** Display Over-LEFT, ODD # homes on Add Option Records Picture Name Status Company Name Status Type RIGHT PERMANEN Jack Ripper Green Thumb PERMANENT LAWN SERVICE Search Actions Search Other Da **Barcode Lookup** Navigation Actions Notes **Authorized Guests** Ben lost his keys. Call if turned in. Admin Dashboard PERMANENT | Art Able Residential Records Paul Brown PERMANENT PERMANENT Marie Porter **Exit On-Guard** Event Display Expected Visitor **Event Manager Display** Information Name Event Purpose Event Location Event Date Help James Patterson Party At Residence 7/28/2015 Calendar Copyright © 2005-2015 System Design Wizards, Inc. All rights reserved. Licensed To: Your Name Hers http://onguardgate.com