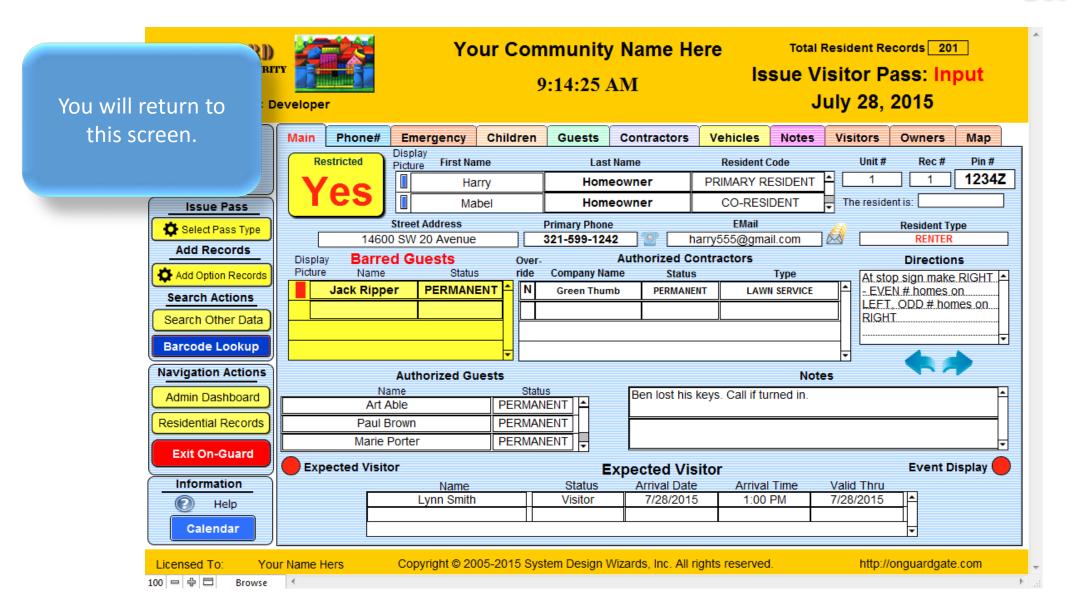

# The Navigation Screen

- - X ON-GUARD Residentail Home Issue Visitor Pass Find Other Data Administrative You will be taken to Reports Records this screen **Your Community Name Here** Issue Visitor Pass: Input November 4, 2015 automatically Last Name: Homeowner Resident Details List View Table View Phone # Children Guests Contractors Vehicles Notes Visitors Expected Visitor | Events Owners Map Street Address **EMail Primary Phone** Resident Type Restricted harryhomeowner@gmail.com 14600 20 Ave 305-599-1242 RENTER Directions **First Name Last Name Resident Code** At stop sign make RIGHT - EVEN A Homeowner PRIMARY RESIDENT Harry # homes on LEFT. ODD # homes 1234Z CO-RESIDENT on RIGHT Mabel Homeowner Pin# Barred Guests 2 Guest Records 3 Display Status **First Name Last Name** Status From To Willy Bonny PERMANENT Jack Ripper PERMANENT Paul Brown PERMANENT **Boris Karloff** PERMANENT PERMANENT Marie Laraque Contractor Records 1 **Company Name** Status Type Date From Date To LAWN SERVICE Green Thumb PERMANENT Q Find Resident Choose Pass Type Print Pass Exit Copyright © 2005-2015 System Design Wizards, Inc. All rights reserved. Licensed To: Your Name Here http://onguardgate.com 100 - 中 日 Browse