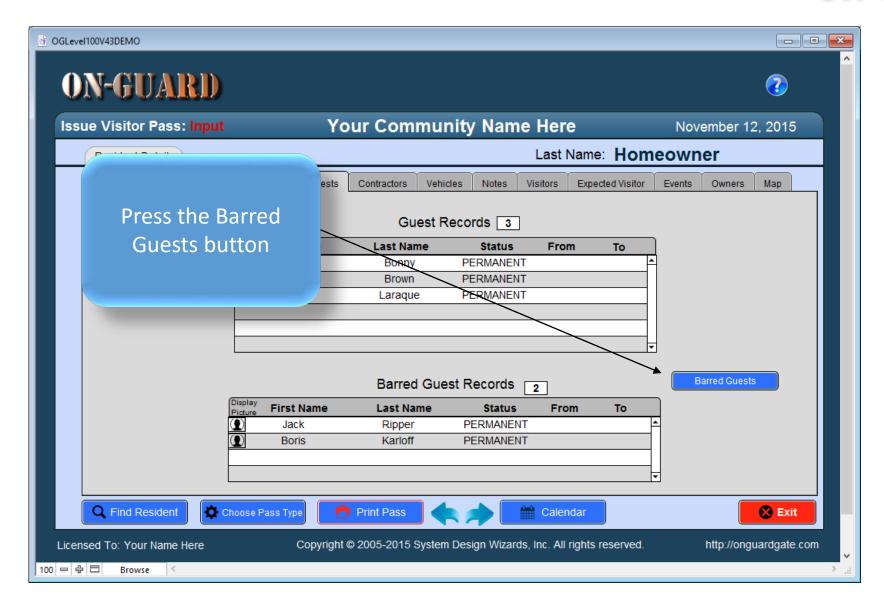

Resident Type Street Address **Primary Phone EMail** Restricted harryhomeowner@gmail.com 14600 20 Ave 305-599-1243 Directions First Name Last Name Resident Code At stop sign make RIGHT \_ PRIMARY RESIDENT Homeowner EVEN # homes on LEFT, ODD # homes on Mabel Homeowner CO-RESIDENT Barred Guests 2 Guest Records 3 Picture Name Status First Name **Last Name** Status To PERMANENT Jack Ripper PERMANENT Willy Bonny PERMANENT Paul Brown **Boris Karloff** PERMANENT Marie PERMANENT Laraque Contractor Records 1 Company Name Status Type Date From Date To PERMANENT LAWN SERVICE Green Thumb Q Find Resident Choose Pass Typ Exit Print Pass Licensed To: Your Name Here Copyright © 2005-2015 System Design Wizards, Inc. All rights reserved. http://onguardgate.com 100 - 中 🗆 Browse





### The Guests Screen





### The No Records Present Screen





### The Barred Guest Input Screen





## The Barred Guest Input Screen



| ₫ OGLevel100V43DEMO - 2 |                                         |                                                              |
|-------------------------|-----------------------------------------|--------------------------------------------------------------|
| ON-GUARI                | Barred Guests: Inpu                     |                                                              |
| PER                     | 57 - 57 - 57 - 57 - 57 - 57 - 57 - 57 - | The names and a picture have been added. Press Close Window. |
|                         |                                         | · ·                                                          |
| 100 = 을 등 Browse