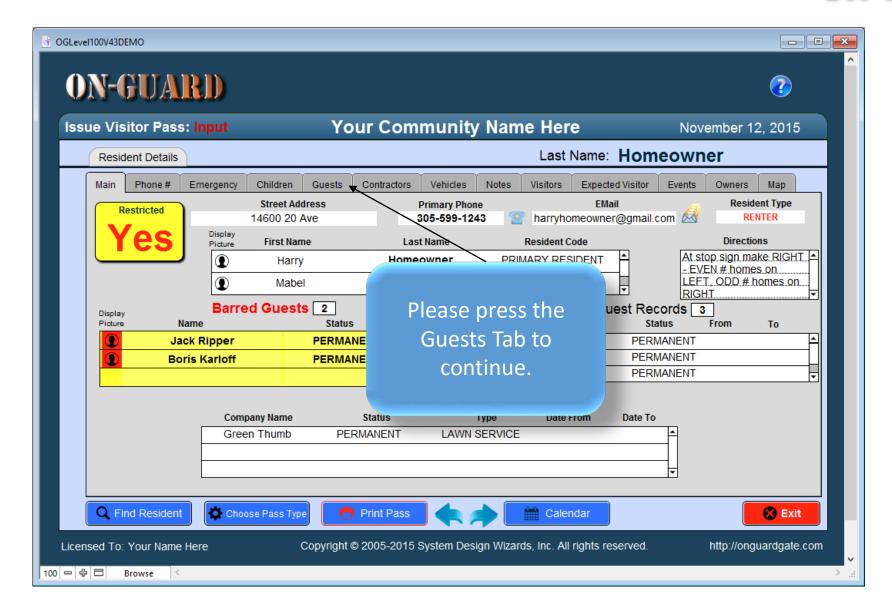

cted Visitor Events Owners Resident Type Street Address **Primary Phone EMail** Restricted harryhomeowner@gmail.com 14600 20 Ave 305-599-1243 Directions First Name Last Name Resident Code At stop sign make RIGHT \_ PRIMARY RESIDENT Homeowner EVEN # homes on LEFT, ODD # homes on Mabel Homeowner CO-RESIDENT Barred Guests 2 Guest Records 3 Picture Name Status First Name **Last Name** Status To PERMANENT Jack Ripper PERMANENT Willy Bonny PERMANENT Paul Brown **Boris Karloff** PERMANENT Marie PERMANENT Laraque Contractor Records 1 Company Name Status Type Date From Date To PERMANENT LAWN SERVICE Green Thumb Q Find Resident Choose Pass Typ Exit Print Pass Licensed To: Your Name Here Copyright © 2005-2015 System Design Wizards, Inc. All rights reserved. http://onguardgate.com 100 - 中 🗆 Browse





### The Guests Screen





### The No Records Present Screen





### The Barred Guest Input Screen





## The Barred Guest Input Screen



| ₫ OGLevel100V43DEMO - 2 |                                         |                                                              |
|-------------------------|-----------------------------------------|--------------------------------------------------------------|
| ON-GUARI                | Barred Guests: Inpu                     |                                                              |
| PER                     | 57 - 57 - 57 - 57 - 57 - 57 - 57 - 57 - | The names and a picture have been added. Press Close Window. |
|                         |                                         | · ·