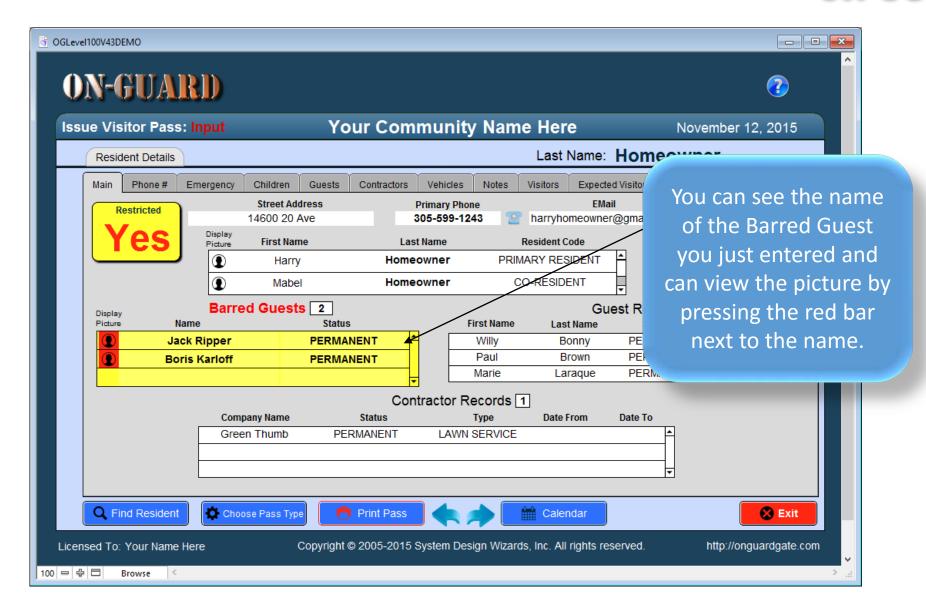

### The Welcome Screen

- - X ON-GUARD ? You will be taken to this screen **Your Community Name Here** Issue Visitor Pass: Input November 12, 2015 automatically Last Name: Homeowner Resident Details Phone # Emergency Children Guests Contractors Vehicles Notes Visitors Expected Visitor Events Owners Resident Type Street Address **Primary Phone EMail** Restricted harryhomeowner@gmail.com 14600 20 Ave 305-599-1243 Directions First Name Last Name Resident Code At stop sign make RIGHT \_ PRIMARY RESIDENT Homeowner EVEN # homes on LEFT, ODD # homes on Mabel Homeowner CO-RESIDENT Barred Guests 2 Guest Records 3 Picture Name Status First Name **Last Name** Status To PERMANENT Jack Ripper PERMANENT Willy Bonny PERMANENT Paul Brown **Boris Karloff** PERMANENT Marie PERMANENT Laraque Contractor Records 1 Company Name Status Type Date From Date To PERMANENT LAWN SERVICE Green Thumb Q Find Resident Choose Pass Typ Exit Print Pass Licensed To: Your Name Here Copyright © 2005-2015 System Design Wizards, Inc. All rights reserved. http://onguardgate.com 100 - 中 🗆 Browse