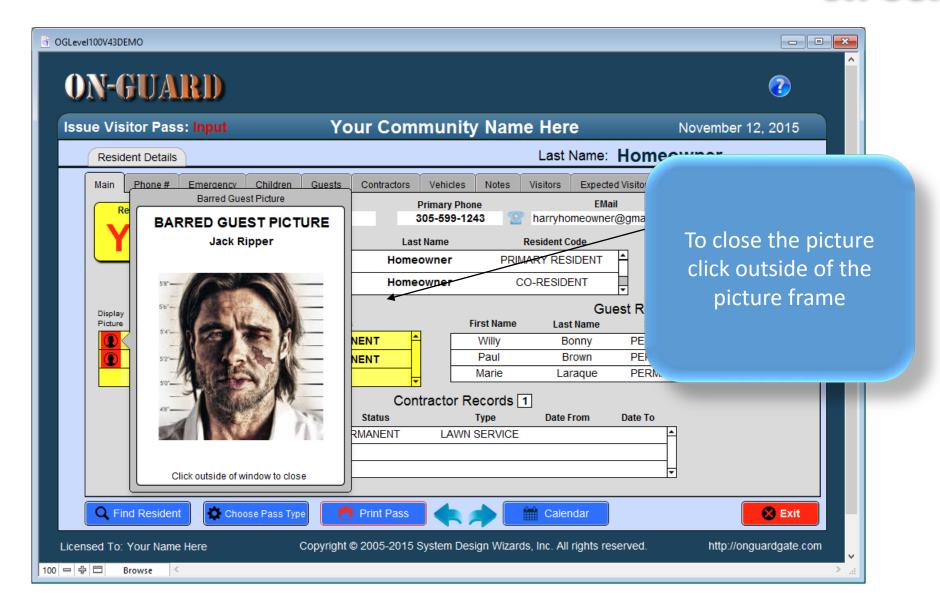

GLevel100V43DEMO - 2 |                                         |                                                              |
|-------------------------|-----------------------------------------|--------------------------------------------------------------|
| ON-GUARI                | Barred Guests: Inpu                     |                                                              |
| PER                     | 57 - 57 - 57 - 57 - 57 - 57 - 57 - 57 - | The names and a picture have been added. Press Close Window. |
|                         |                                         | · ·                                                          |
| 100 = 을 등 Browse < >    |                                         |                                                              |

















Thanks for Watching!