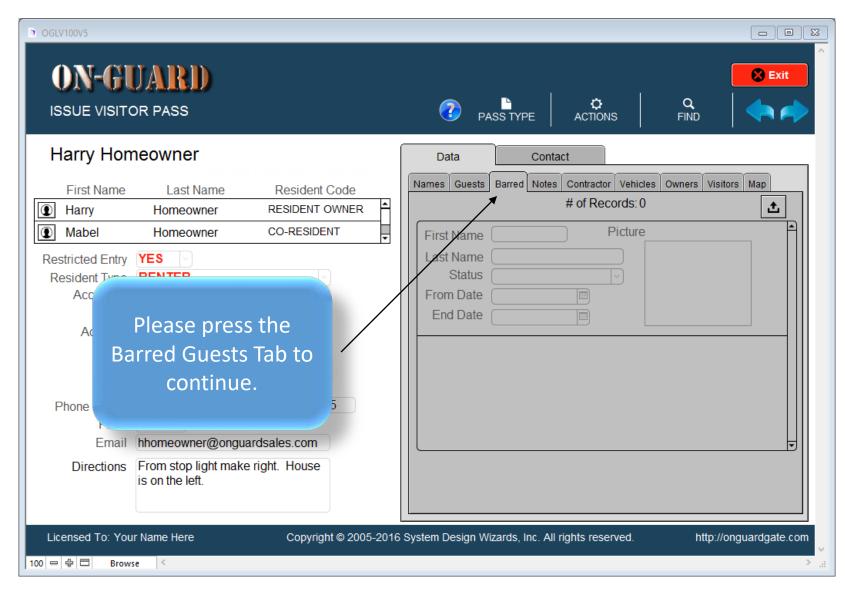

#### The Issue Visitor Pass Screen

| OGLV100V5                                                                                                                 | UARD<br>DR PASS                                            |         | 2          | ¢<br>ACTIONS              | Exit<br>FIND        |
|---------------------------------------------------------------------------------------------------------------------------|------------------------------------------------------------|---------|------------|---------------------------|---------------------|
| Harry Hon                                                                                                                 | MENU GO                                                    | This    |            | ct<br>Contractor Vehicles | Owners Visitors Map |
| First Name                                                                                                                | Last Name Re                                               | I NIS ( | ends the   | # of Records: 1           |                     |
| Harry Mabel                                                                                                               | Homeowner RES<br>Homeowner CO-I                            | enterin | g a Barred | Picture                   |                     |
| Restricted Entry<br>Resident Type<br>Account #<br>ID#<br>Address                                                          | YES<br>RENTER<br>100-1A<br>1<br>5540 North Ocean Drive 100 | ra.     | Tutorial.  |                           |                     |
| City                                                                                                                      | Singer Island                                              |         | First Name | Picture                   |                     |
| State                                                                                                                     | FL                                                         |         | Last Name  |                           |                     |
| Zip<br>Phone Cell                                                                                                         | 33404<br>561-848-2256 772-2                                | 04-5865 | Status     |                           |                     |
| Pin #                                                                                                                     | 1234Z                                                      |         | From Date  |                           |                     |
| Email                                                                                                                     | hhomeowner@onguardsales                                    | .com    |            |                           | <b>_</b>            |
| Directions                                                                                                                | From stop light make right. H<br>is on the left.           | louse   |            |                           |                     |
| Licensed To: Your Name Here Copyright © 2005-2016 System Design Wizards, Inc. All rights reserved. http://onguardgate.com |                                                            |         |            |                           |                     |