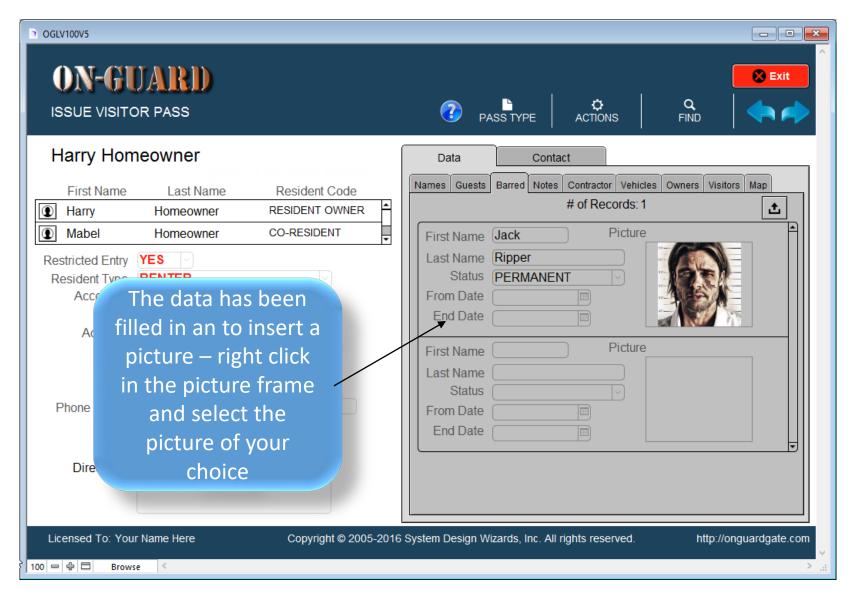

#### The Issue Visitor Pass Screen

| OGLV100V5                                                                                                                 | UARD<br>DR PASS                                            |         | 2          | ¢<br>ACTIONS              | Exit<br>FIND        |
|---------------------------------------------------------------------------------------------------------------------------|------------------------------------------------------------|---------|------------|---------------------------|---------------------|
| Harry Hon                                                                                                                 | MENU GO                                                    | This    |            | ct<br>Contractor Vehicles | Owners Visitors Map |
| First Name                                                                                                                | Last Name Re                                               | I NIS ( | ends the   | # of Records: 1           |                     |
| Harry Mabel                                                                                                               | Homeowner RES<br>Homeowner CO-I                            | enterin | g a Barred | Picture                   |                     |
| Restricted Entry<br>Resident Type<br>Account #<br>ID#<br>Address                                                          | YES<br>RENTER<br>100-1A<br>1<br>5540 North Ocean Drive 100 | ra.     | Tutorial.  |                           |                     |
| City                                                                                                                      | Singer Island                                              |         | First Name | Picture                   |                     |
| State                                                                                                                     | FL                                                         |         | Last Name  |                           |                     |
| Zip<br>Phone Cell                                                                                                         | 33404<br>561-848-2256 772-2                                | 04-5865 | Status     |                           |                     |
| Pin #                                                                                                                     | 1234Z                                                      |         | From Date  |                           |                     |
| Email                                                                                                                     | hhomeowner@onguardsales                                    | .com    |            |                           | <b>_</b>            |
| Directions                                                                                                                | From stop light make right. H<br>is on the left.           | louse   |            |                           |                     |
| Licensed To: Your Name Here Copyright © 2005-2016 System Design Wizards, Inc. All rights reserved. http://onguardgate.com |                                                            |         |            |                           |                     |