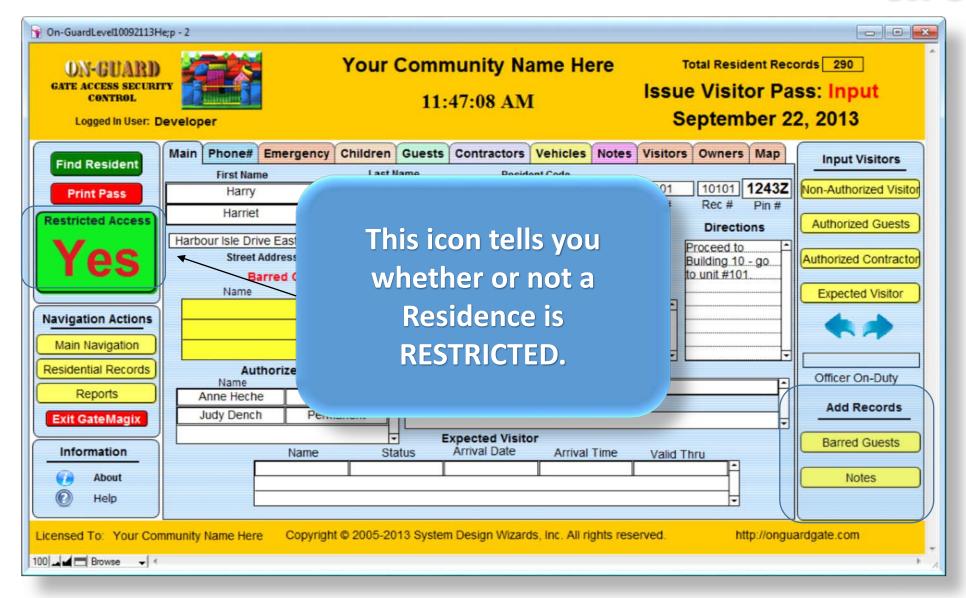

### Main Navigation Screen

The middle area shows **Your Community Name Here** Total Resident Records 290 pertinent data for the Issue Visitor Pass: Input 11:47:08 AM September 22, 2013 **Security Guard.** Energency Children Guests Contractors Vehicles Notes Visitors Owners Map Input Visitors st Name **Last Name** Resident Code 10101 1243Z 10101 Non-Authorized Visitor Primary Resident Homeowner **Print Pass** Harry Unit # Rec# Pin # Homeowner Co-Resident Harriet **Restricted Access Authorized Guests Directions** hhomeowner101@gmail Harbour Isle Drive East, #10-101 (772) 123-4567 Proceed to Street Address **Primary Phone** Building 10 - go Authorized Contractor to unit #101 **Authorized Contractors Barred Guests** Override Company Name Type **Expected Visitor Navigation Actions** Main Navigation Residential Records **Authorized Guests** Notes Officer On-Duty Name This is a note example Reports Anne Heche Permanent Add Records Judy Dench Permanent **Exit GateMagix Expected Visitor Barred Guests** Arrival Date Information Name Status Arrival Time Valid Thru About Notes Help Licensed To: Your Community Name Here Copyright © 2005-2013 System Design Wizards, Inc. All rights reserved. http://onguardgate.com 100 → ■ Browse → <