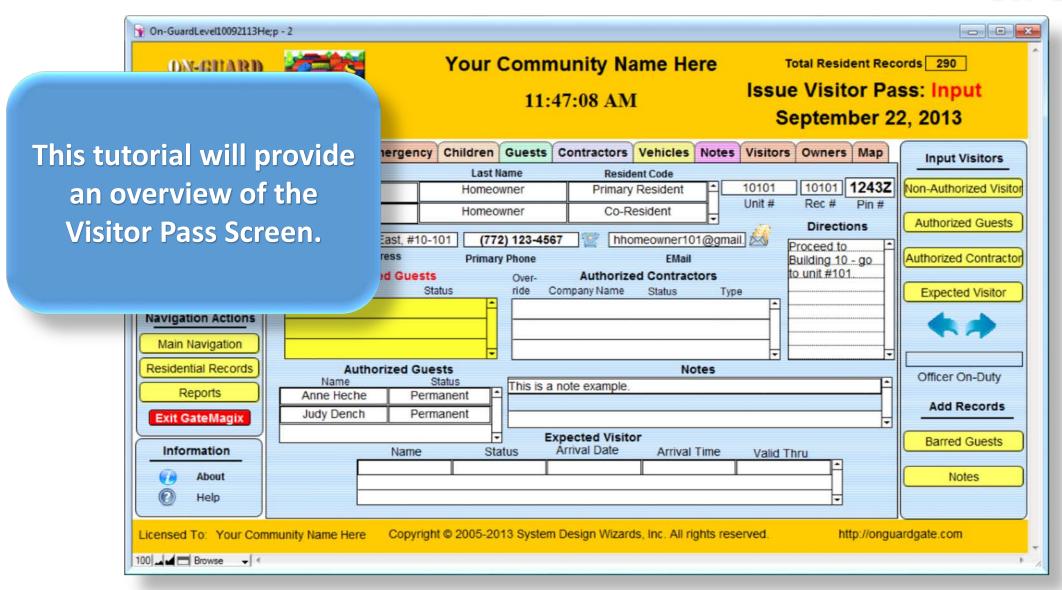

# Tutorial Series Issue Visitor Pass Screen Overview

### Main Navigation Screen

The middle area shows **Your Community Name Here** Total Resident Records 290 pertinent data for the Issue Visitor Pass: Input 11:47:08 AM September 22, 2013 **Security Guard.** Energency Children Guests Contractors Vehicles Notes Visitors Owners Map Input Visitors st Name **Last Name** Resident Code 10101 1243Z 10101 Non-Authorized Visitor Primary Resident Homeowner **Print Pass** Harry Unit # Rec# Pin # Homeowner Co-Resident Harriet **Restricted Access Authorized Guests Directions** hhomeowner101@gmail Harbour Isle Drive East, #10-101 (772) 123-4567 Proceed to Street Address **Primary Phone** Building 10 - go Authorized Contractor to unit #101 **Authorized Contractors Barred Guests** Override Company Name Type **Expected Visitor Navigation Actions** Main Navigation Residential Records **Authorized Guests** Notes Officer On-Duty Name This is a note example Reports Anne Heche Permanent Add Records Judy Dench Permanent **Exit GateMagix Expected Visitor Barred Guests** Arrival Date Information Name Status Arrival Time Valid Thru About Notes Help Licensed To: Your Community Name Here Copyright © 2005-2013 System Design Wizards, Inc. All rights reserved. http://onguardgate.com 100 → ■ Browse → <