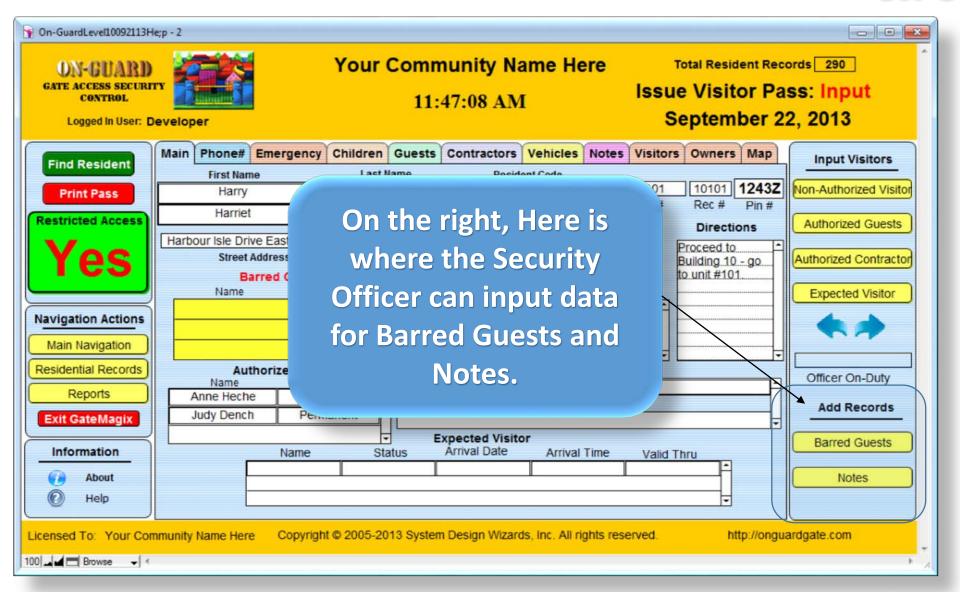

### Main Navigation Screen

The middle area shows **Your Community Name Here** Total Resident Records 290 pertinent data for the Issue Visitor Pass: Input 11:47:08 AM September 22, 2013 **Security Guard.** Energency Children Guests Contractors Vehicles Notes Visitors Owners Map Input Visitors st Name **Last Name** Resident Code 10101 1243Z 10101 Non-Authorized Visitor Primary Resident Homeowner **Print Pass** Harry Unit # Rec# Pin # Homeowner Co-Resident Harriet **Restricted Access Authorized Guests Directions** hhomeowner101@gmail Harbour Isle Drive East, #10-101 (772) 123-4567 Proceed to Street Address **Primary Phone** Building 10 - go Authorized Contractor to unit #101 **Authorized Contractors Barred Guests** Override Company Name Type **Expected Visitor Navigation Actions** Main Navigation Residential Records **Authorized Guests** Notes Officer On-Duty Name This is a note example Reports Anne Heche Permanent Add Records Judy Dench Permanent **Exit GateMagix Expected Visitor Barred Guests** Arrival Date Information Name Status Arrival Time Valid Thru About Notes Help Licensed To: Your Community Name Here Copyright © 2005-2013 System Design Wizards, Inc. All rights reserved. http://onguardgate.com 100 → ■ Browse → <