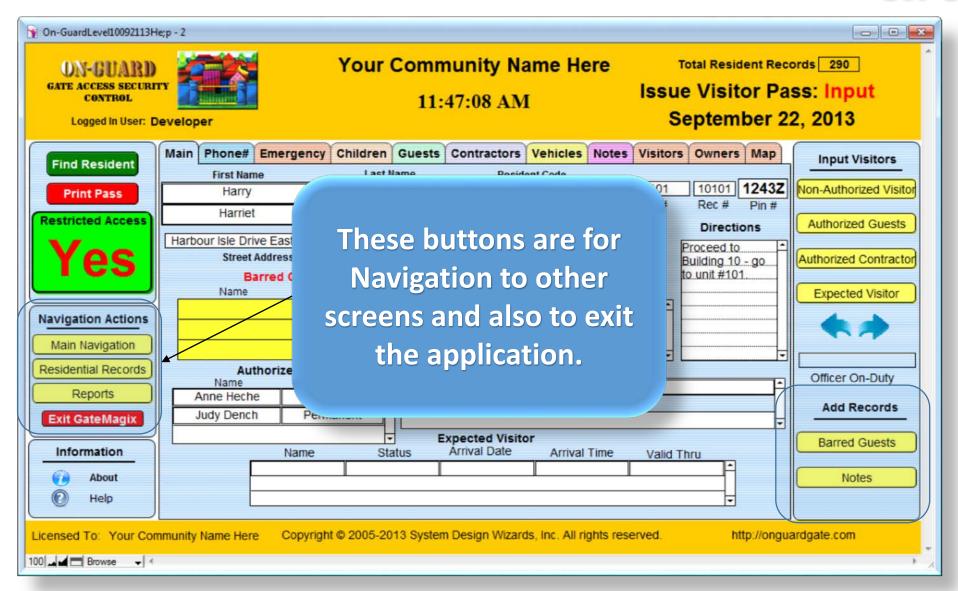

### Main Navigation Screen

The middle area shows **Your Community Name Here** Total Resident Records 290 pertinent data for the Issue Visitor Pass: Input 11:47:08 AM September 22, 2013 **Security Guard.** Energency Children Guests Contractors Vehicles Notes Visitors Owners Map Input Visitors st Name **Last Name** Resident Code 10101 1243Z 10101 Non-Authorized Visitor Primary Resident Homeowner **Print Pass** Harry Unit # Rec# Pin # Homeowner Co-Resident Harriet **Restricted Access Authorized Guests Directions** hhomeowner101@gmail Harbour Isle Drive East, #10-101 (772) 123-4567 Proceed to Street Address **Primary Phone** Building 10 - go Authorized Contractor to unit #101 **Authorized Contractors Barred Guests** Override Company Name Type **Expected Visitor Navigation Actions** Main Navigation Residential Records **Authorized Guests** Notes Officer On-Duty Name This is a note example Reports Anne Heche Permanent Add Records Judy Dench Permanent **Exit GateMagix Expected Visitor Barred Guests** Arrival Date Information Name Status Arrival Time Valid Thru About Notes Help Licensed To: Your Community Name Here Copyright © 2005-2013 System Design Wizards, Inc. All rights reserved. http://onguardgate.com 100 → ■ Browse → <