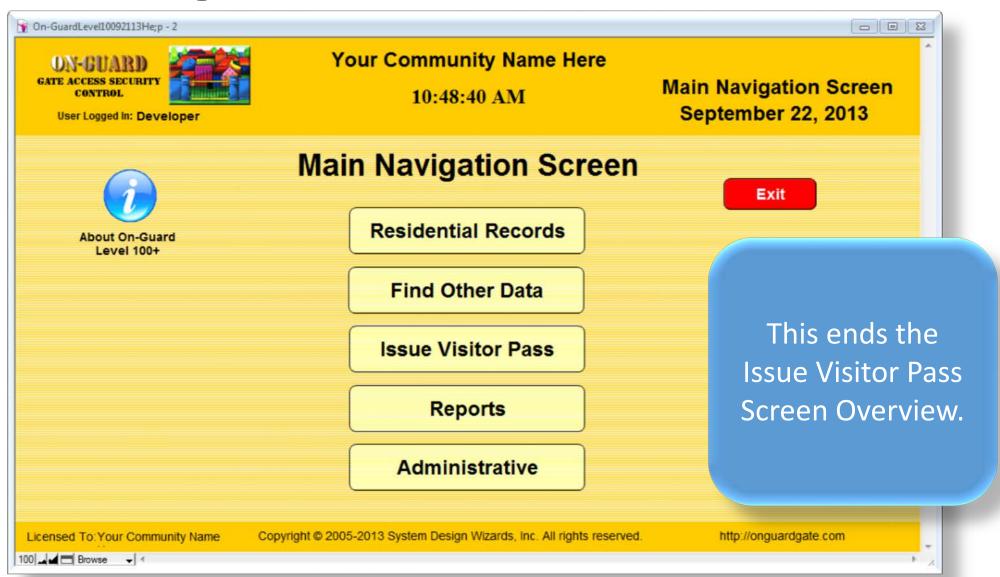

### Main Navigation Screen

The middle area shows **Your Community Name Here** Total Resident Records 290 pertinent data for the Issue Visitor Pass: Input 11:47:08 AM September 22, 2013 **Security Guard.** Energency Children Guests Contractors Vehicles Notes Visitors Owners Map Input Visitors st Name **Last Name** Resident Code 10101 1243Z 10101 Non-Authorized Visitor Primary Resident Homeowner **Print Pass** Harry Unit # Rec# Pin # Homeowner Co-Resident Harriet **Restricted Access Authorized Guests Directions** hhomeowner101@gmail Harbour Isle Drive East, #10-101 (772) 123-4567 Proceed to Street Address **Primary Phone** Building 10 - go Authorized Contractor to unit #101 **Authorized Contractors Barred Guests** Override Company Name Type **Expected Visitor Navigation Actions** Main Navigation Residential Records **Authorized Guests** Notes Officer On-Duty Name This is a note example Reports Anne Heche Permanent Add Records Judy Dench Permanent **Exit GateMagix Expected Visitor Barred Guests** Arrival Date Information Name Status Arrival Time Valid Thru About Notes Help Licensed To: Your Community Name Here Copyright © 2005-2013 System Design Wizards, Inc. All rights reserved. http://onguardgate.com 100 → ■ Browse → <

## Main Navigation Screen