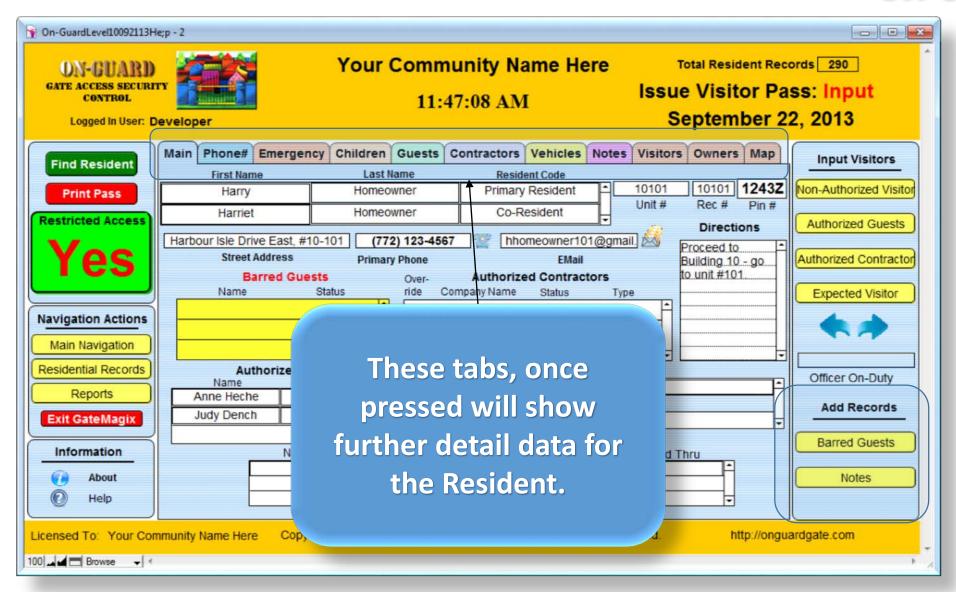

### Main Navigation Screen

The middle area shows **Your Community Name Here** Total Resident Records 290 pertinent data for the Issue Visitor Pass: Input 11:47:08 AM September 22, 2013 **Security Guard.** Energency Children Guests Contractors Vehicles Notes Visitors Owners Map Input Visitors st Name **Last Name** Resident Code 10101 1243Z 10101 Non-Authorized Visitor Primary Resident Homeowner **Print Pass** Harry Unit # Rec# Pin # Homeowner Co-Resident Harriet **Restricted Access Authorized Guests Directions** hhomeowner101@gmail Harbour Isle Drive East, #10-101 (772) 123-4567 Proceed to Street Address **Primary Phone** Building 10 - go Authorized Contractor to unit #101 **Authorized Contractors Barred Guests** Override Company Name Type **Expected Visitor Navigation Actions** Main Navigation Residential Records **Authorized Guests** Notes Officer On-Duty Name This is a note example Reports Anne Heche Permanent Add Records Judy Dench Permanent **Exit GateMagix Expected Visitor Barred Guests** Arrival Date Information Name Status Arrival Time Valid Thru About Notes Help Licensed To: Your Community Name Here Copyright © 2005-2013 System Design Wizards, Inc. All rights reserved. http://onguardgate.com 100 → ■ Browse → <