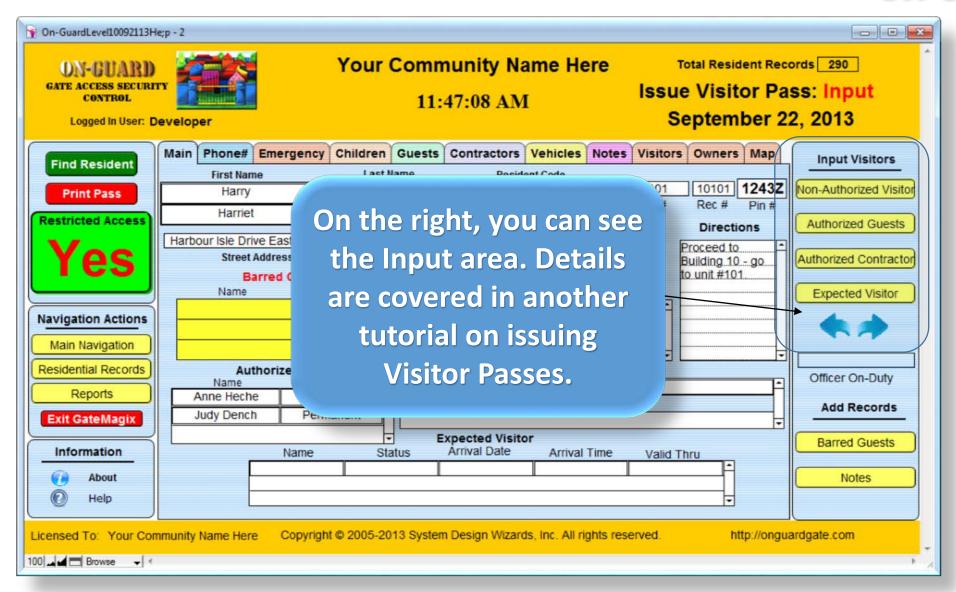

### Main Navigation Screen

The middle area shows **Your Community Name Here** Total Resident Records 290 pertinent data for the Issue Visitor Pass: Input 11:47:08 AM September 22, 2013 **Security Guard.** Energency Children Guests Contractors Vehicles Notes Visitors Owners Map Input Visitors st Name **Last Name** Resident Code 10101 1243Z 10101 Non-Authorized Visitor Primary Resident Homeowner **Print Pass** Harry Unit # Rec# Pin # Homeowner Co-Resident Harriet **Restricted Access Authorized Guests Directions** hhomeowner101@gmail Harbour Isle Drive East, #10-101 (772) 123-4567 Proceed to Street Address **Primary Phone** Building 10 - go Authorized Contractor to unit #101 **Authorized Contractors Barred Guests** Override Company Name Type **Expected Visitor Navigation Actions** Main Navigation Residential Records **Authorized Guests** Notes Officer On-Duty Name This is a note example Reports Anne Heche Permanent Add Records Judy Dench Permanent **Exit GateMagix Expected Visitor Barred Guests** Arrival Date Information Name Status Arrival Time Valid Thru About Notes Help Licensed To: Your Community Name Here Copyright © 2005-2013 System Design Wizards, Inc. All rights reserved. http://onguardgate.com 100 → ■ Browse → <