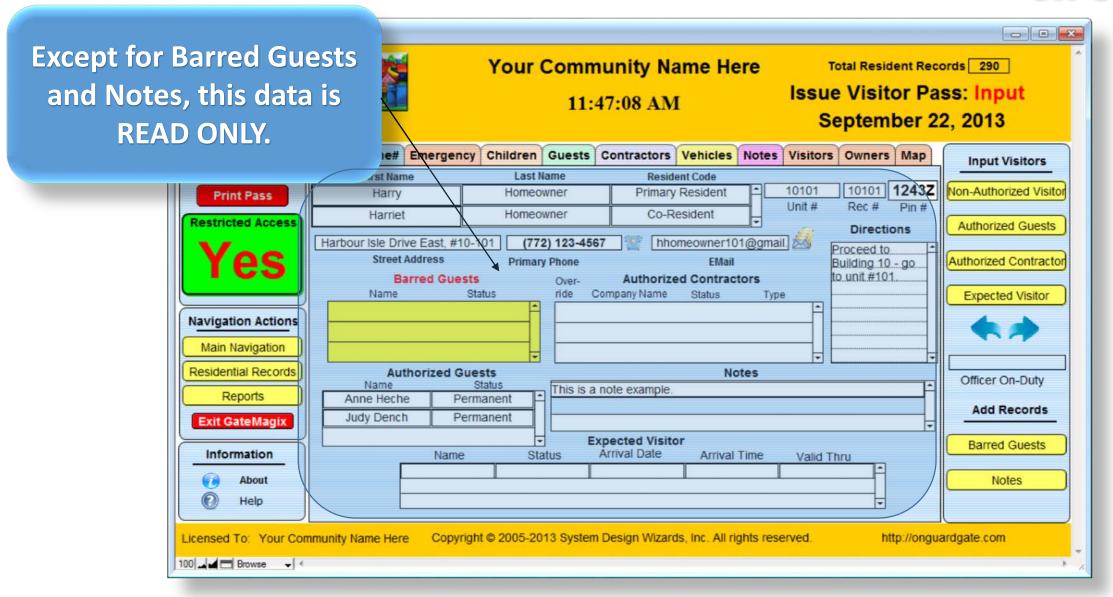

### Main Navigation Screen

The middle area shows **Your Community Name Here** Total Resident Records 290 pertinent data for the Issue Visitor Pass: Input 11:47:08 AM September 22, 2013 **Security Guard.** Energency Children Guests Contractors Vehicles Notes Visitors Owners Map Input Visitors st Name **Last Name** Resident Code 10101 1243Z 10101 Non-Authorized Visitor Primary Resident Homeowner **Print Pass** Harry Unit # Rec# Pin # Homeowner Co-Resident Harriet **Restricted Access Authorized Guests Directions** hhomeowner101@gmail Harbour Isle Drive East, #10-101 (772) 123-4567 Proceed to Street Address **Primary Phone** Building 10 - go Authorized Contractor to unit #101 **Authorized Contractors Barred Guests** Override Company Name Type **Expected Visitor Navigation Actions** Main Navigation Residential Records **Authorized Guests** Notes Officer On-Duty Name This is a note example Reports Anne Heche Permanent Add Records Judy Dench Permanent **Exit GateMagix Expected Visitor Barred Guests** Arrival Date Information Name Status Arrival Time Valid Thru About Notes Help Licensed To: Your Community Name Here Copyright © 2005-2013 System Design Wizards, Inc. All rights reserved. http://onguardgate.com 100 → ■ Browse → <