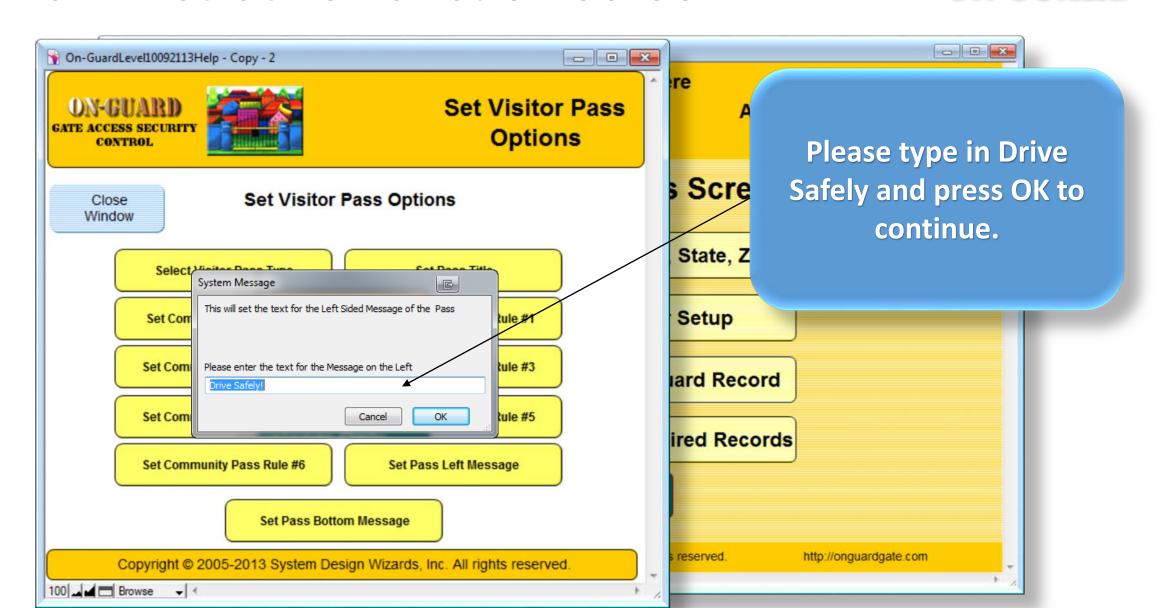

# Main Navigation Screen

| GateMagix073113WorkingMstr - Copy - 2                                                                                                   |                          |                 |                         |          |
|-----------------------------------------------------------------------------------------------------------------------------------------|--------------------------|-----------------|-------------------------|----------|
| Your Community Name Here                                                                                                                |                          |                 |                         | 20 ^     |
| Visitor Pass Pass Number                                                                                                                |                          |                 |                         |          |
|                                                                                                                                         | Terence Jones            | XXr890          | FL                      |          |
|                                                                                                                                         | Visitor Name             | Vehicle Plate   | Vehicle State           |          |
|                                                                                                                                         | Bill Bennett             | 101 Main Street |                         |          |
| _                                                                                                                                       | Resident Name            | Address         |                         |          |
| Directions From gatehouse, please make first left then make first right, 101 Main is on the left side. Please do not park on the grass. |                          |                 |                         |          |
| Drive Safely!                                                                                                                           | 7/29/2013<br>From        |                 | 9/2013<br>Diration      |          |
|                                                                                                                                         | 1. No Parking on GRAS    | SS. 4. No S     | oliciting.              |          |
|                                                                                                                                         | 2. No Parking on Side    | walk. 5. No P   | 5. No Parking on Street |          |
| SPEED 25                                                                                                                                | 3. No Commercial         | from 2          | AM to 6 AM              |          |
|                                                                                                                                         | ****CHILDREN AT PLAY**** |                 |                         |          |
| Security Officer Issuing the Pass:                                                                                                      |                          |                 |                         |          |
| 100 Browse                                                                                                                              |                          |                 |                         | <b>+</b> |