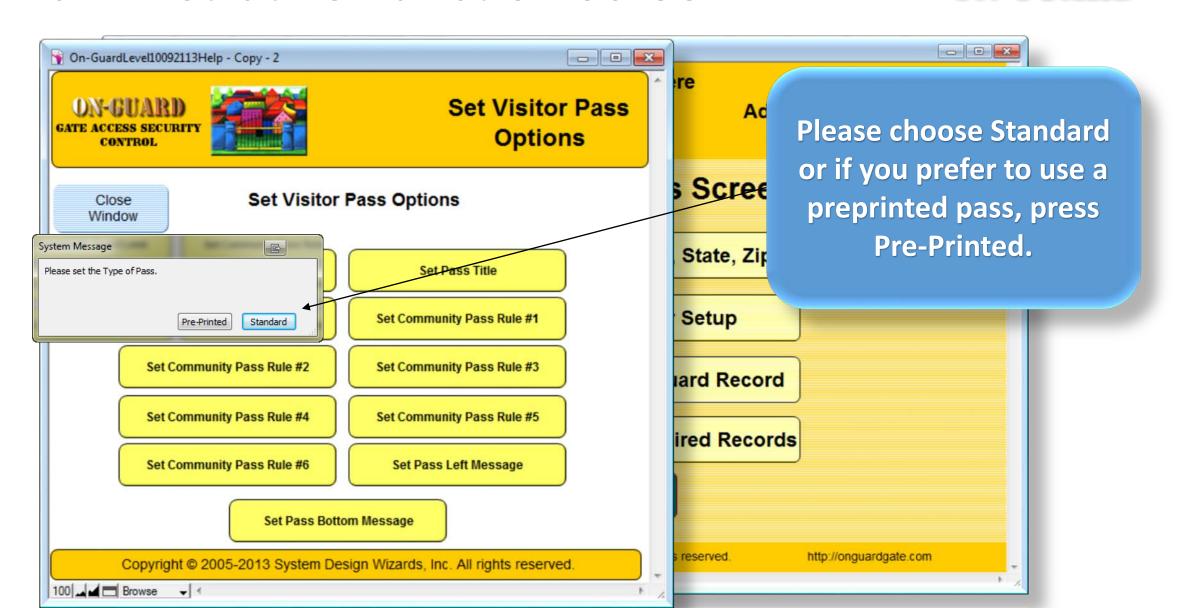

# Tutorial Series

Administrative Functions Setting up the Pass Options

# Starting On-Guard

- Option 1
  - Start FileMaker by double clicking on the icon
  - Go to the File option and navigate to the On-Guard icon and left click it.
- Option 2
  - Find the On-Guard icon, highlight the icon and left double click it.
- In both cases sign in to On-Guard.

# The Welcome Screen





# Main Navigation Screen











































































































| GateMagix073113WorkingMstr - Copy - 2                                                                                                   |                          |                 |                         |          |
|-----------------------------------------------------------------------------------------------------------------------------------------|--------------------------|-----------------|-------------------------|----------|
| Your Community Name Here                                                                                                                |                          |                 |                         | 20 ^     |
| Visitor Pass Pass Number