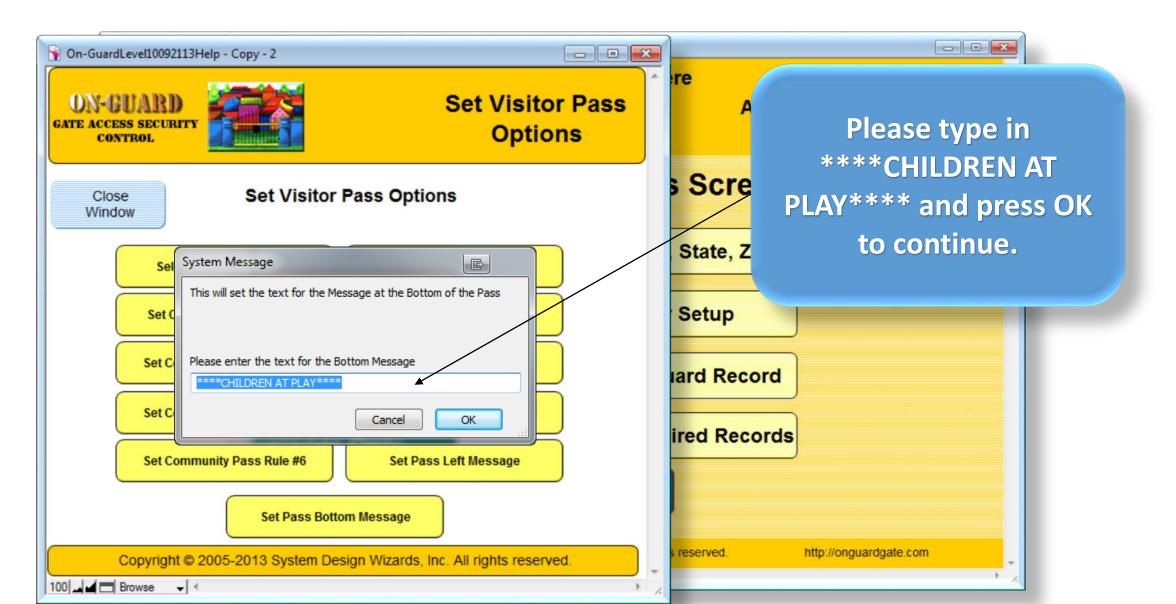

# Main Navigation Screen

| GateMagix073113WorkingMstr - Copy - 2                                                                                                   |                          |                 |                         |          |
|-----------------------------------------------------------------------------------------------------------------------------------------|--------------------------|-----------------|-------------------------|----------|
| Your Community Name Here                                                                                                                |                          |                 |                         | 20 ^     |
| Visitor Pass Pass Number                                                                                                                |                          |                 |                         |          |
|                                                                                                                                         | Terence Jones            | XXr890          | FL                      |          |
|                                                                                                                                         | Visitor Name             | Vehicle Plate   | Vehicle State           |          |
|                                                                                                                                         | Bill Bennett             | 101 Main Street |                         |          |
| _                                                                                                                                       | Resident Name            | Address         |                         |          |
| Directions From gatehouse, please make first left then make first right, 101 Main is on the left side. Please do not park on the grass. |                          |                 |                         |          |
| Drive Safely!                                                                                                                           | 7/29/2013<br>From        |                 | 9/2013<br>Diration      |          |
|                                                                                                                                         | 1. No Parking on GRAS    | SS. 4. No S     | oliciting.              |          |
|                                                                                                                                         | 2. No Parking on Side    | walk. 5. No P   | 5. No Parking on Street |          |
| SPEED 25                                                                                                                                | 3. No Commercial         | from 2          | AM to 6 AM              |          |
|                                                                                                                                         | ****CHILDREN AT PLAY**** |                 |                         |          |
| Security Officer Issuing the Pass:                                                                                                      |                          |                 |                         |          |
| 100 Browse                                                                                                                              |                          |                 |                         | <b>+</b> |