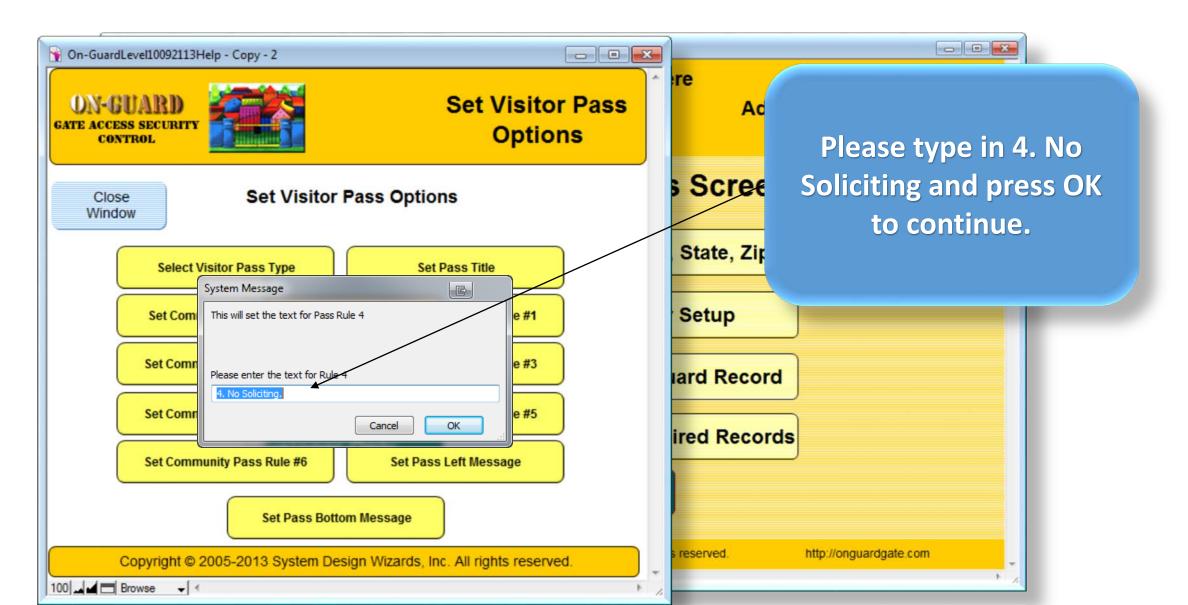

# Tutorial Series

Administrative Functions Setting up the Pass Options

# Starting On-Guard

- Option 1
  - Start FileMaker by double clicking on the icon
  - Go to the File option and navigate to the On-Guard icon and left click it.
- Option 2
  - Find the On-Guard icon, highlight the icon and left double click it.
- In both cases sign in to On-Guard.

# The Welcome Screen





# Main Navigation Screen











































































































| GateMagix073113WorkingMstr - Copy - 2                                                                                                   |                          |                 |                         |          |
|-----------------------------------------------------------------------------------------------------------------------------------------|--------------------------|-----------------|-------------------------|----------|
| Your Community Name Here                                                                                                                |                          |                 |                         | 20 ^     |
| Visitor Pass Pass Number