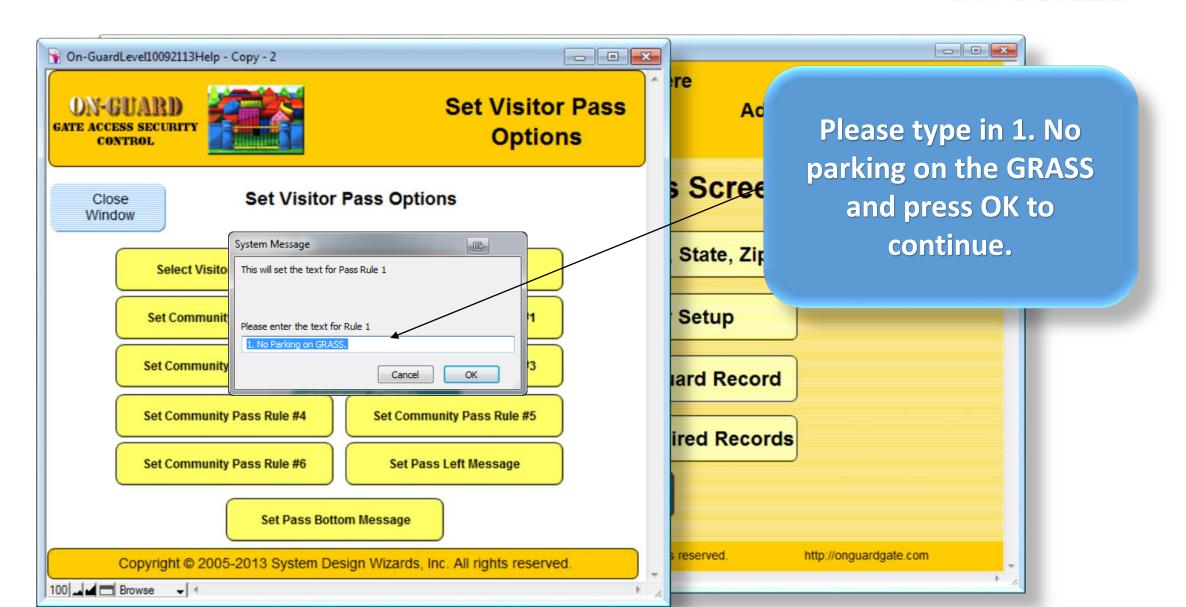

# Tutorial Series

Administrative Functions Setting up the Pass Options

# Starting On-Guard

- Option 1
  - Start FileMaker by double clicking on the icon
  - Go to the File option and navigate to the On-Guard icon and left click it.
- Option 2
  - Find the On-Guard icon, highlight the icon and left double click it.
- In both cases sign in to On-Guard.

# The Welcome Screen





# Main Navigation Screen











































































































| GateMagix073113WorkingMstr - Copy - 2                                                                                                   |                          |                 |                         |          |
|-----------------------------------------------------------------------------------------------------------------------------------------|--------------------------|-----------------|-------------------------|----------|
| Your Community Name Here                                                                                                                |                          |                 |                         | 20 ^     |
| Visitor Pass Pass Number