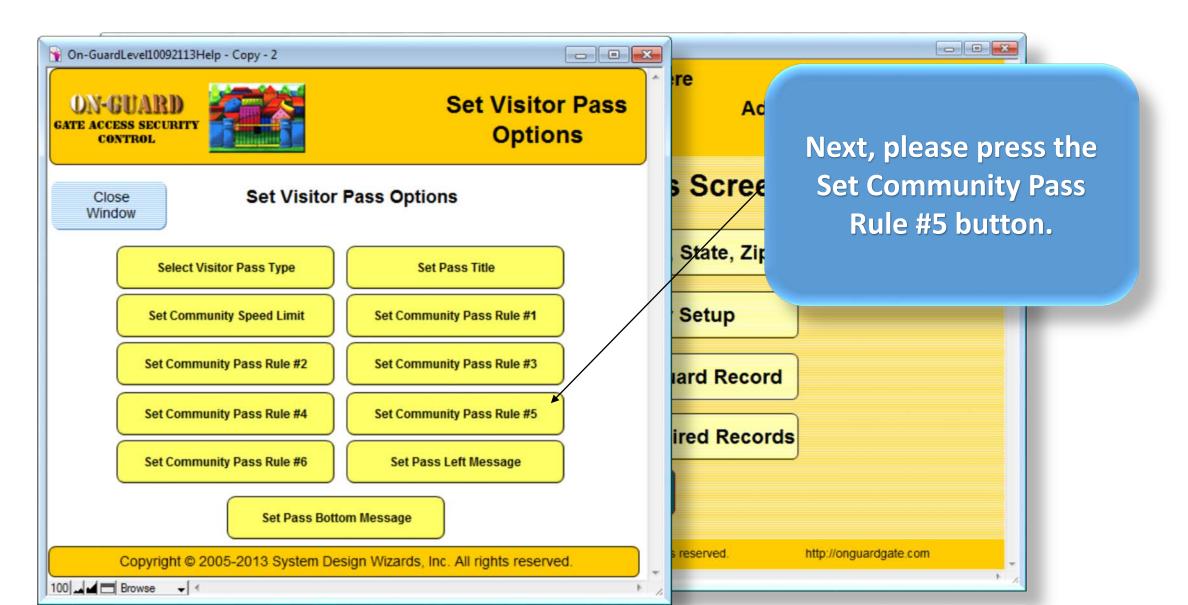

# Tutorial Series

Administrative Functions Setting up the Pass Options

# Starting On-Guard

- Option 1
  - Start FileMaker by double clicking on the icon
  - Go to the File option and navigate to the On-Guard icon and left click it.
- Option 2
  - Find the On-Guard icon, highlight the icon and left double click it.
- In both cases sign in to On-Guard.

# The Welcome Screen





# Main Navigation Screen











































































































| GateMagix073113WorkingMstr - Copy - 2                                                                                                   |                          |                 |                         |          |
|-----------------------------------------------------------------------------------------------------------------------------------------|--------------------------|-----------------|-------------------------|----------|
| Your Community Name Here                                                                                                                |                          |                 |                         | 20 ^     |
| Visitor Pass Pass Number