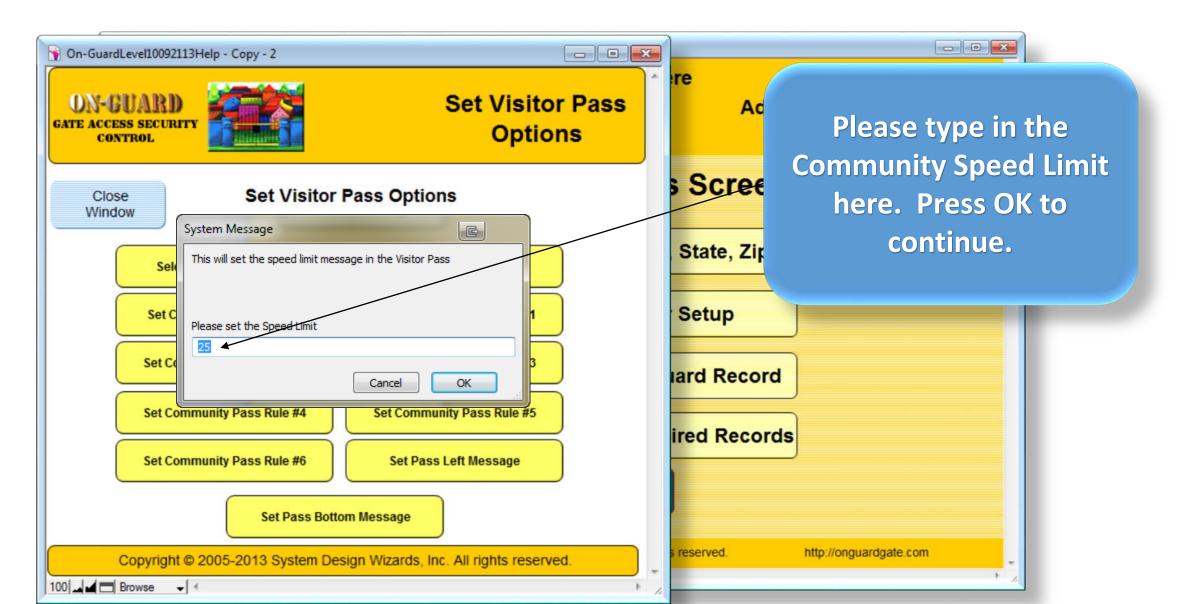

# Tutorial Series

Administrative Functions Setting up the Pass Options

# Starting On-Guard

- Option 1
  - Start FileMaker by double clicking on the icon
  - Go to the File option and navigate to the On-Guard icon and left click it.
- Option 2
  - Find the On-Guard icon, highlight the icon and left double click it.
- In both cases sign in to On-Guard.

# The Welcome Screen





# Main Navigation Screen











































































































| GateMagix073113WorkingMstr - Copy - 2                                                                                                   |                          |                 |                         |          |
|-----------------------------------------------------------------------------------------------------------------------------------------|--------------------------|-----------------|-------------------------|----------|
| Your Community Name Here                                                                                                                |                          |                 |                         | 20 ^     |
| Visitor Pass Pass Number