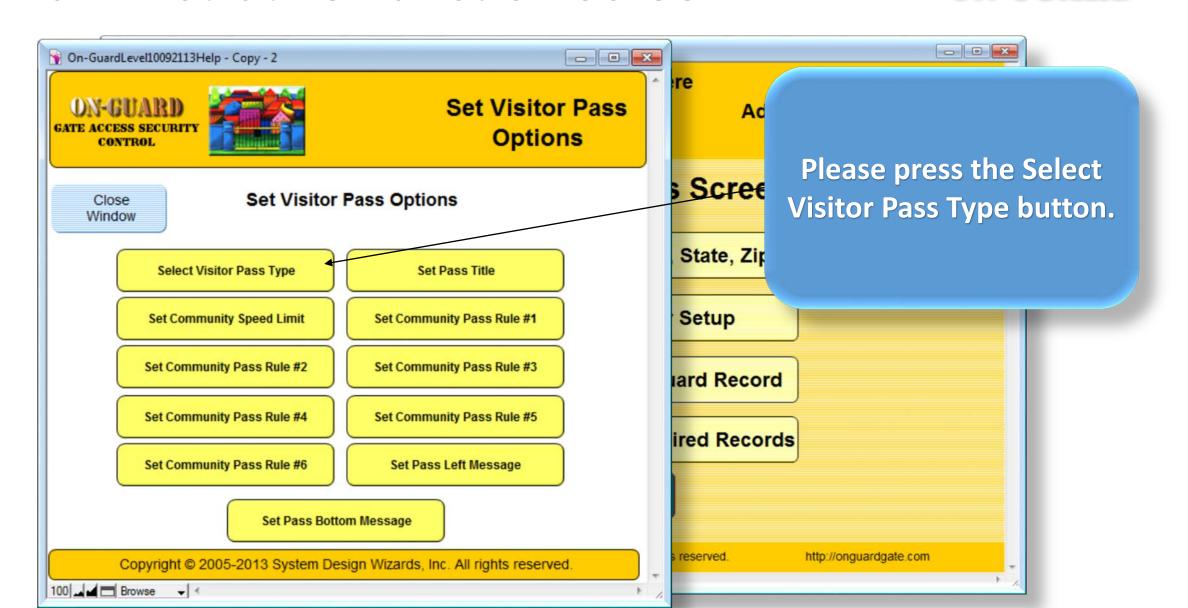

# Tutorial Series

Administrative Functions Setting up the Pass Options

# Starting On-Guard

- Option 1
  - Start FileMaker by double clicking on the icon
  - Go to the File option and navigate to the On-Guard icon and left click it.
- Option 2
  - Find the On-Guard icon, highlight the icon and left double click it.
- In both cases sign in to On-Guard.

# The Welcome Screen





# Main Navigation Screen











































































































| GateMagix073113WorkingMstr - Copy - 2                                                                                                   |                          |                 |                         |          |
|-----------------------------------------------------------------------------------------------------------------------------------------|--------------------------|-----------------|-------------------------|----------|
| Your Community Name Here                                                                                                                |                          |                 |                         | 20 ^     |
| Visitor Pass Pass Number