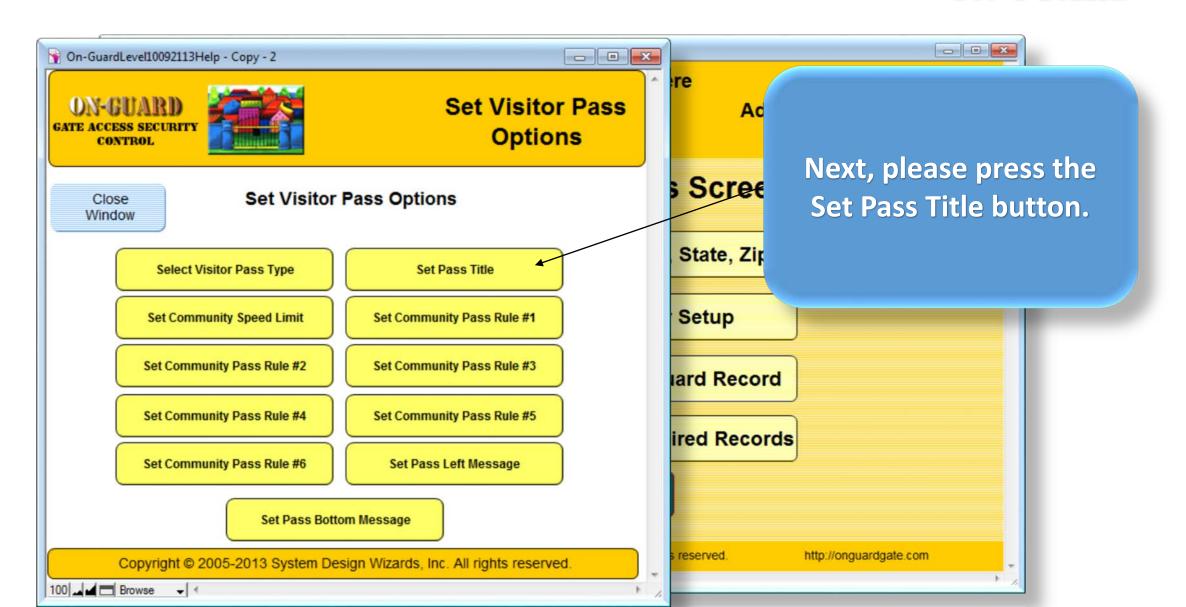

# Tutorial Series

Administrative Functions Setting up the Pass Options

# Starting On-Guard

- Option 1
  - Start FileMaker by double clicking on the icon
  - Go to the File option and navigate to the On-Guard icon and left click it.
- Option 2
  - Find the On-Guard icon, highlight the icon and left double click it.
- In both cases sign in to On-Guard.

# The Welcome Screen





# Main Navigation Screen











































































































| GateMagix073113WorkingMstr - Copy - 2                                                                                                   |                          |                 |                         |          |
|-----------------------------------------------------------------------------------------------------------------------------------------|--------------------------|-----------------|-------------------------|----------|
| Your Community Name Here                                                                                                                |                          |                 |                         | 20 ^     |
| Visitor Pass Pass Number