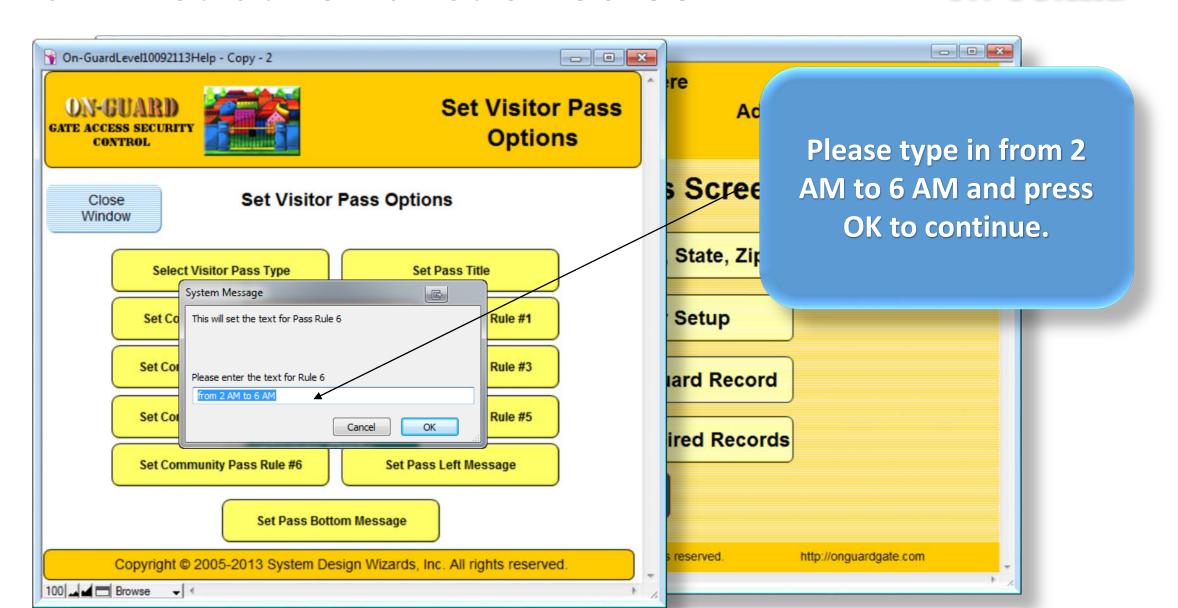

# Main Navigation Screen

| GateMagix073113WorkingMstr - Copy - 2                                                                                                   |                          |                 |                         |          |
|-----------------------------------------------------------------------------------------------------------------------------------------|--------------------------|-----------------|-------------------------|----------|
| Your Community Name Here                                                                                                                |                          |                 |                         | 20 ^     |
| Visitor Pass Pass Number                                                                                                                |                          |                 |                         |          |
|                                                                                                                                         | Terence Jones            | XXr890          | FL                      |          |
|                                                                                                                                         | Visitor Name             | Vehicle Plate   | Vehicle State           |          |
|                                                                                                                                         | Bill Bennett             | 101 Main Street |                         |          |
| _                                                                                                                                       | Resident Name            | Address         |                         |          |
| Directions From gatehouse, please make first left then make first right, 101 Main is on the left side. Please do not park on the grass. |                          |                 |                         |          |
| Drive Safely!                                                                                                                           | 7/29/2013<br>From        |                 | 9/2013<br>Diration      |          |
|                                                                                                                                         | 1. No Parking on GRAS    | SS. 4. No S     | oliciting.              |          |
|                                                                                                                                         | 2. No Parking on Side    | walk. 5. No P   | 5. No Parking on Street |          |
| SPEED 25                                                                                                                                | 3. No Commercial         | from 2          | AM to 6 AM              |          |
|                                                                                                                                         | ****CHILDREN AT PLAY**** |                 |                         |          |
| Security Officer Issuing the Pass:                                                                                                      |                          |                 |                         |          |
| 100 Browse                                                                                                                              |                          |                 |                         | <b>+</b> |