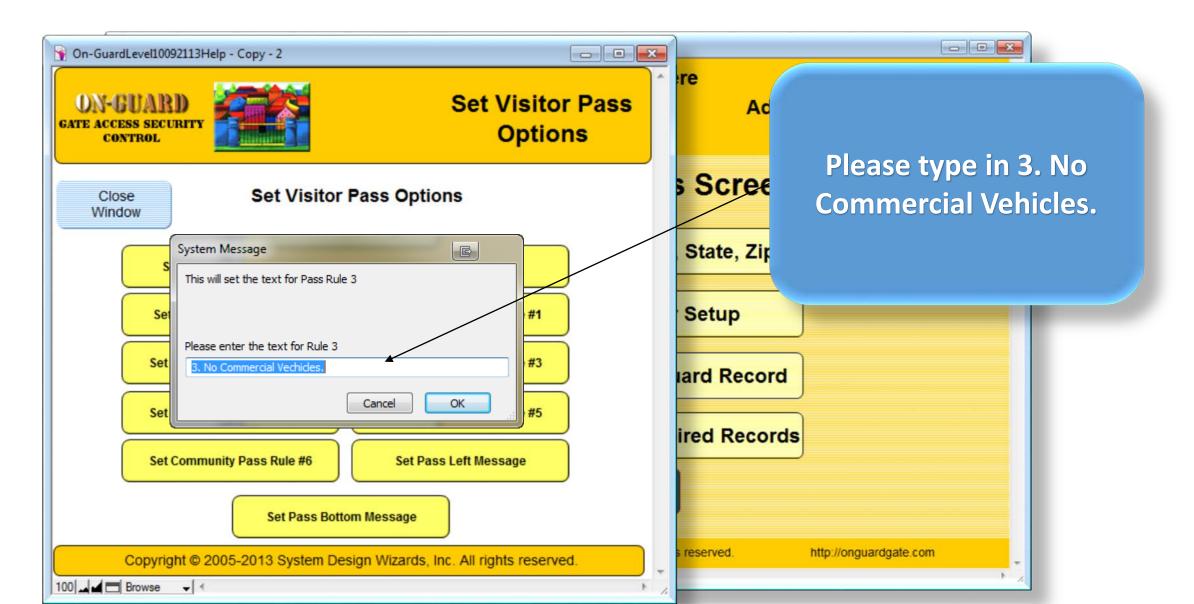

# Tutorial Series

Administrative Functions Setting up the Pass Options

# Starting On-Guard

- Option 1
  - Start FileMaker by double clicking on the icon
  - Go to the File option and navigate to the On-Guard icon and left click it.
- Option 2
  - Find the On-Guard icon, highlight the icon and left double click it.
- In both cases sign in to On-Guard.

# The Welcome Screen





# Main Navigation Screen











































































































| GateMagix073113WorkingMstr - Copy - 2                                                                                                   |                          |                 |                         |          |
|-----------------------------------------------------------------------------------------------------------------------------------------|--------------------------|-----------------|-------------------------|----------|
| Your Community Name Here                                                                                                                |                          |                 |                         | 20 ^     |
| Visitor Pass Pass Number