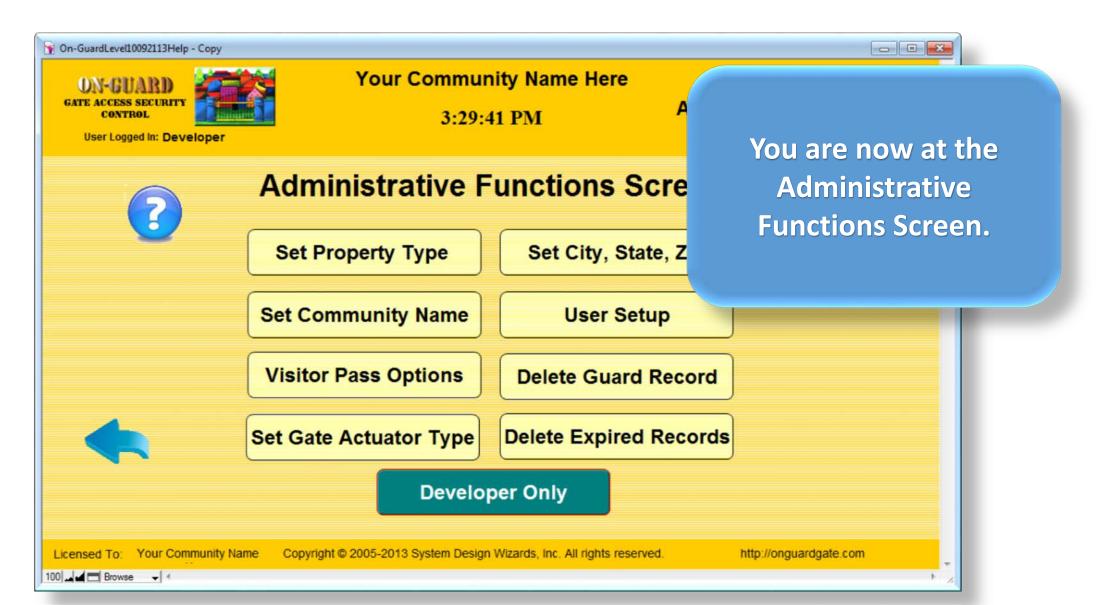

You are now viewing the Standard Visitor Pass with all the options you typed in!