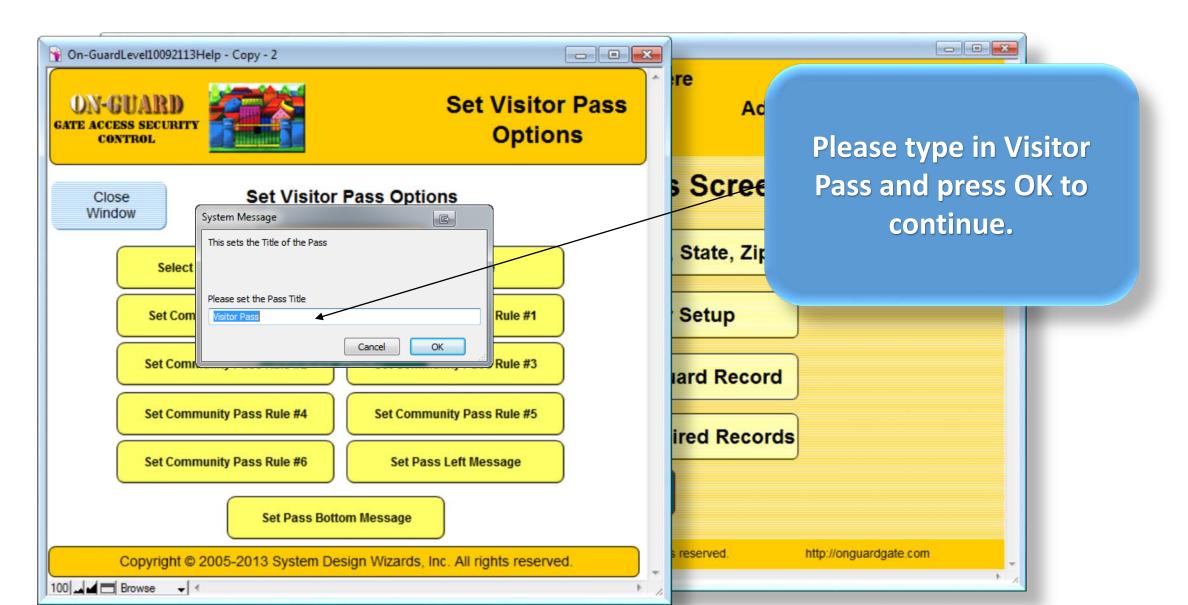

# Tutorial Series

Administrative Functions Setting up the Pass Options

# Starting On-Guard

- Option 1
  - Start FileMaker by double clicking on the icon
  - Go to the File option and navigate to the On-Guard icon and left click it.
- Option 2
  - Find the On-Guard icon, highlight the icon and left double click it.
- In both cases sign in to On-Guard.

# The Welcome Screen





# Main Navigation Screen











































































































| GateMagix073113WorkingMstr - Copy - 2                                                                                                   |                          |                 |                         |          |
|-----------------------------------------------------------------------------------------------------------------------------------------|--------------------------|-----------------|-------------------------|----------|
| Your Community Name Here                                                                                                                |                          |                 |                         | 20 ^     |
| Visitor Pass Pass Number