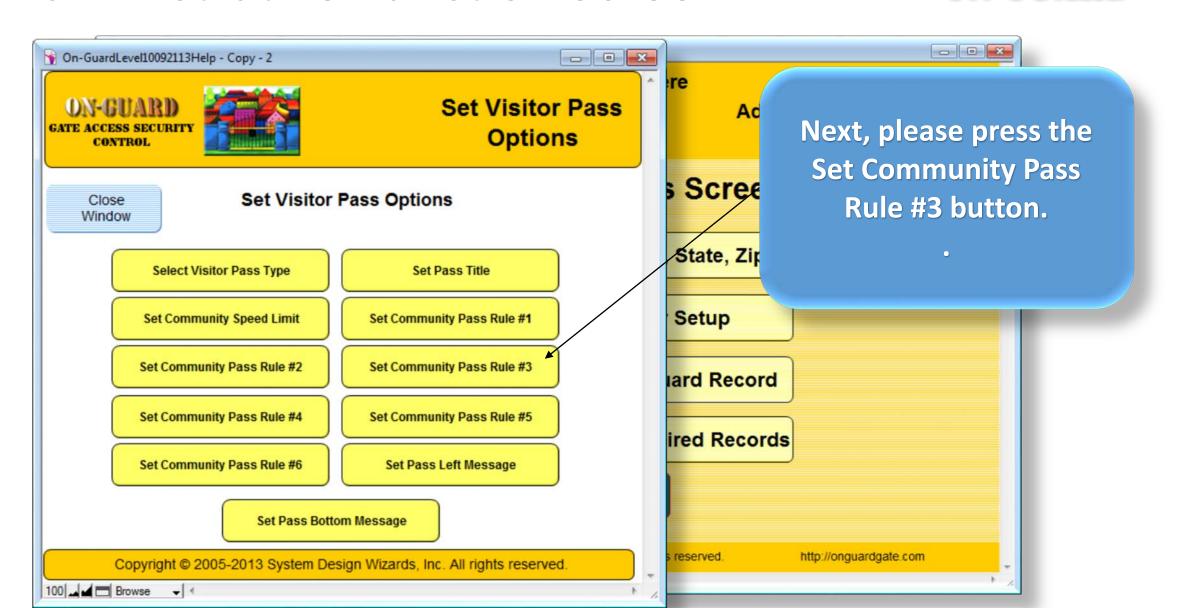

# Tutorial Series

Administrative Functions Setting up the Pass Options

# Starting On-Guard

- Option 1
  - Start FileMaker by double clicking on the icon
  - Go to the File option and navigate to the On-Guard icon and left click it.
- Option 2
  - Find the On-Guard icon, highlight the icon and left double click it.
- In both cases sign in to On-Guard.

# The Welcome Screen





# Main Navigation Screen











































































































| GateMagix073113WorkingMstr - Copy - 2                                                                                                   |                          |                 |                         |          |
|-----------------------------------------------------------------------------------------------------------------------------------------|--------------------------|-----------------|-------------------------|----------|
| Your Community Name Here                                                                                                                |                          |                 |                         | 20 ^     |
| Visitor Pass Pass Number