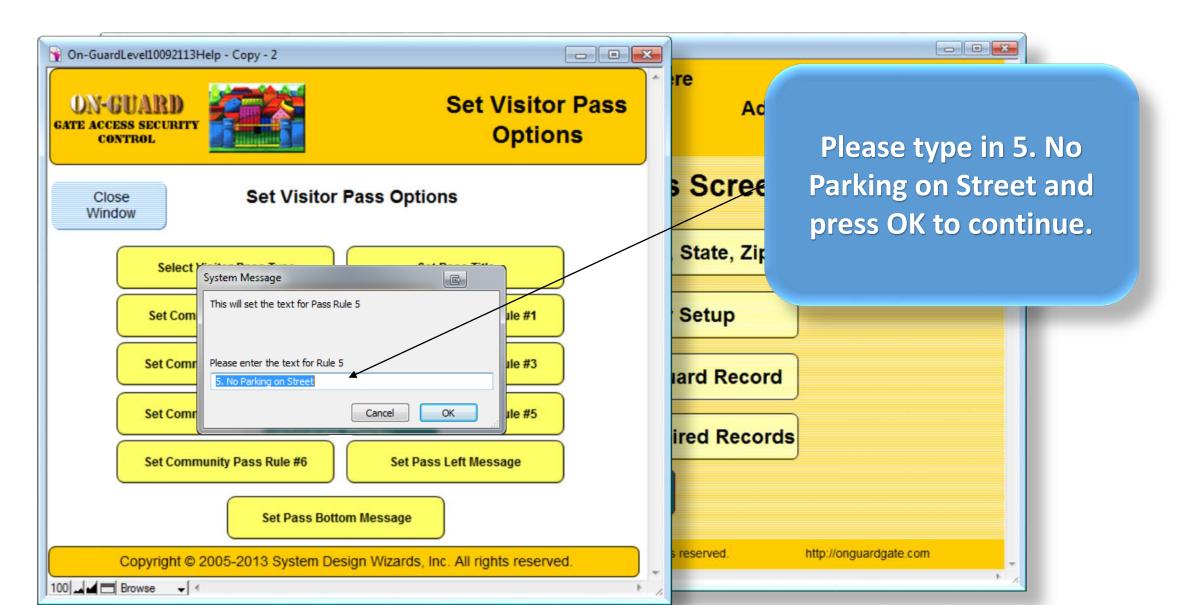

# Tutorial Series

Administrative Functions Setting up the Pass Options

# Starting On-Guard

- Option 1
  - Start FileMaker by double clicking on the icon
  - Go to the File option and navigate to the On-Guard icon and left click it.
- Option 2
  - Find the On-Guard icon, highlight the icon and left double click it.
- In both cases sign in to On-Guard.

# The Welcome Screen





# Main Navigation Screen











































































































| GateMagix073113WorkingMstr - Copy - 2                                                                                                   |                          |                 |                         |          |
|-----------------------------------------------------------------------------------------------------------------------------------------|--------------------------|-----------------|-------------------------|----------|
| Your Community Name Here                                                                                                                |                          |                 |                         | 20 ^     |
| Visitor Pass Pass Number