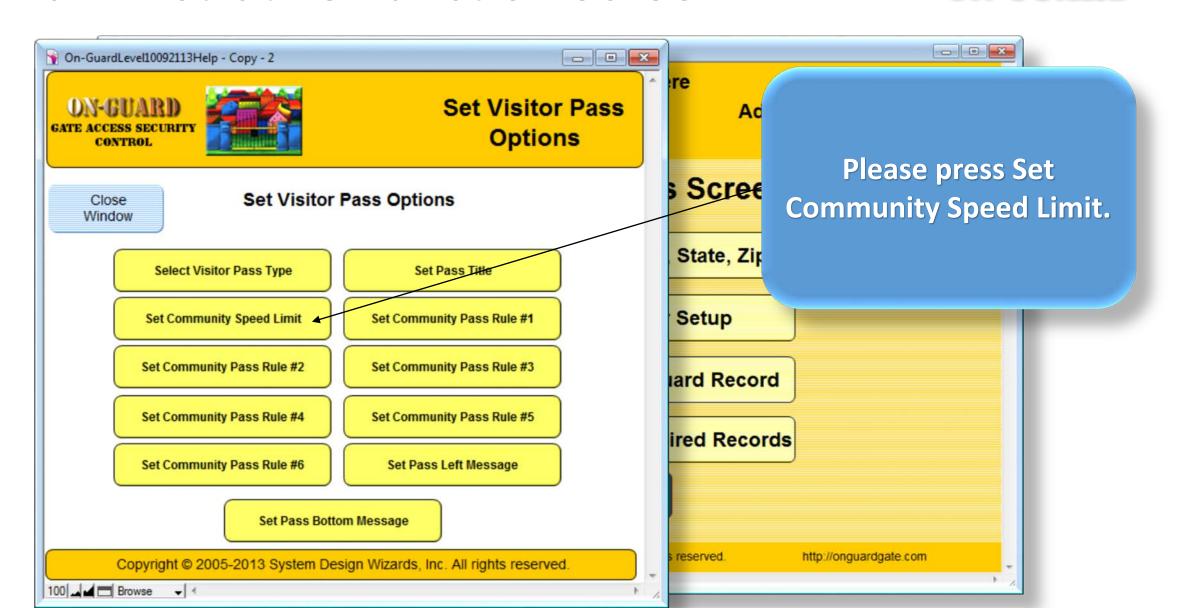

# Tutorial Series

Administrative Functions Setting up the Pass Options

# Starting On-Guard

- Option 1
  - Start FileMaker by double clicking on the icon
  - Go to the File option and navigate to the On-Guard icon and left click it.
- Option 2
  - Find the On-Guard icon, highlight the icon and left double click it.
- In both cases sign in to On-Guard.

# The Welcome Screen





# Main Navigation Screen











































































































| GateMagix073113WorkingMstr - Copy - 2                                                                                                   |                          |                 |                         |          |
|-----------------------------------------------------------------------------------------------------------------------------------------|--------------------------|-----------------|-------------------------|----------|
| Your Community Name Here                                                                                                                |                          |                 |                         | 20 ^     |
| Visitor Pass Pass Number