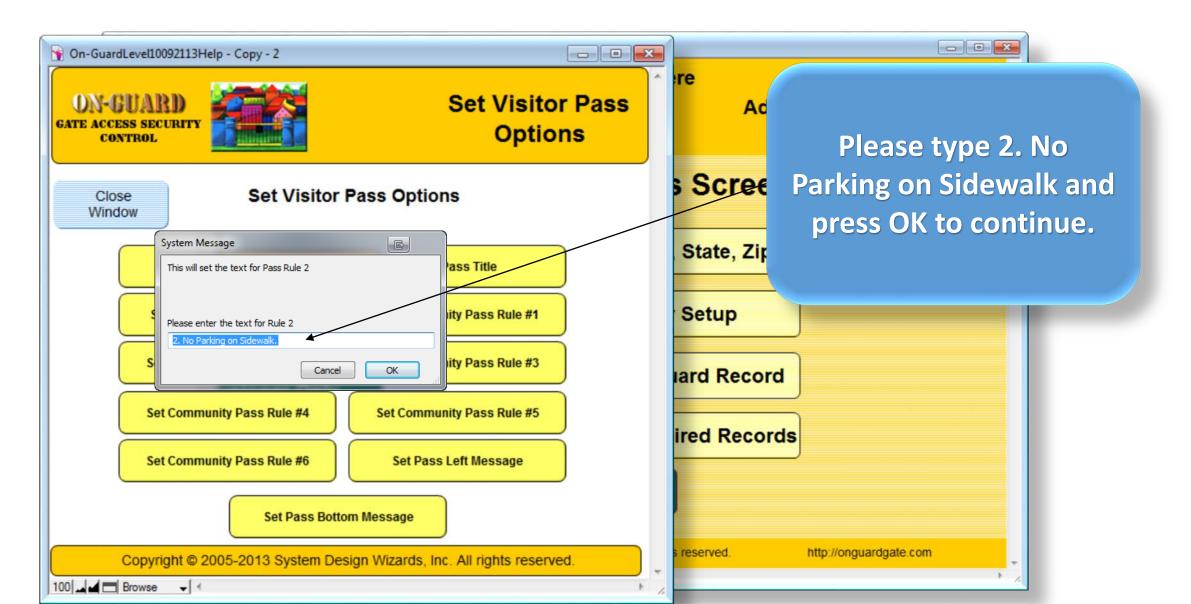

# Tutorial Series

Administrative Functions Setting up the Pass Options

# Starting On-Guard

- Option 1
  - Start FileMaker by double clicking on the icon
  - Go to the File option and navigate to the On-Guard icon and left click it.
- Option 2
  - Find the On-Guard icon, highlight the icon and left double click it.
- In both cases sign in to On-Guard.

# The Welcome Screen





# Main Navigation Screen











































































































| GateMagix073113WorkingMstr - Copy - 2                                                                                                   |                          |                 |                         |          |
|-----------------------------------------------------------------------------------------------------------------------------------------|--------------------------|-----------------|-------------------------|----------|
| Your Community Name Here                                                                                                                |                          |                 |                         | 20 ^     |
| Visitor Pass Pass Number