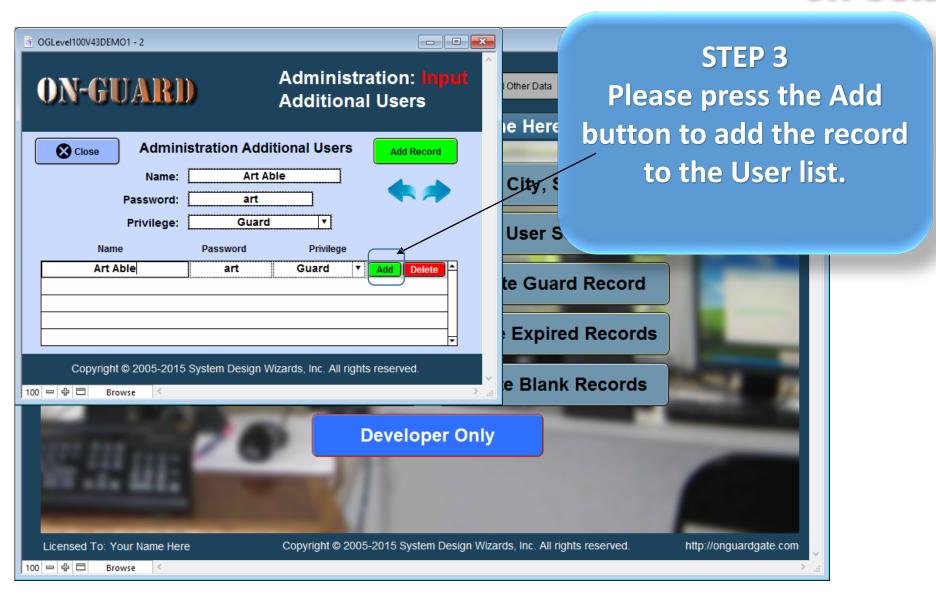

| GGLevel100V43DEMO1 - 2                                                                                  |                                                            |                                |                                                     |   |
|---------------------------------------------------------------------------------------------------------|------------------------------------------------------------|--------------------------------|-----------------------------------------------------|---|
| Administration Add  Name:  Password:  Privilege:  Name  Password  Copyright © 2005-2015 System Design V | Privilege  Vizards, Inc. All rights reserved.              | City Stat                      | STEP 1<br>add a record,<br>ess the Add F<br>button. | • |
| Licensed To: Your Name Here                                                                             | Developer Only  Copyright © 2005-2015 System Design Wizard | rds, Inc. All rights reserved. | http://onguardgate.com                              |   |