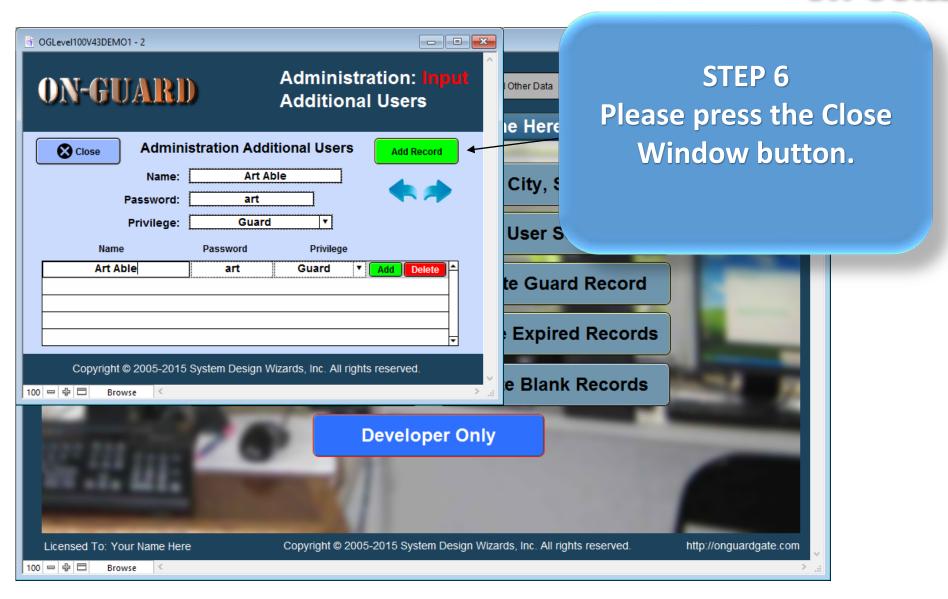

---------------------------------------------------------------------------------------------------|------------------------------------------------------------|--------------------------------|-----------------------------------------------------|---|
| Administration Add  Name:  Password:  Privilege:  Name  Password  Copyright © 2005-2015 System Design V | Privilege  Vizards, Inc. All rights reserved.              | City Stat                      | STEP 1<br>add a record,<br>ess the Add F<br>button. | • |
| Licensed To: Your Name Here                                                                             | Developer Only  Copyright © 2005-2015 System Design Wizard | rds, Inc. All rights reserved. | http://onguardgate.com                              |   |