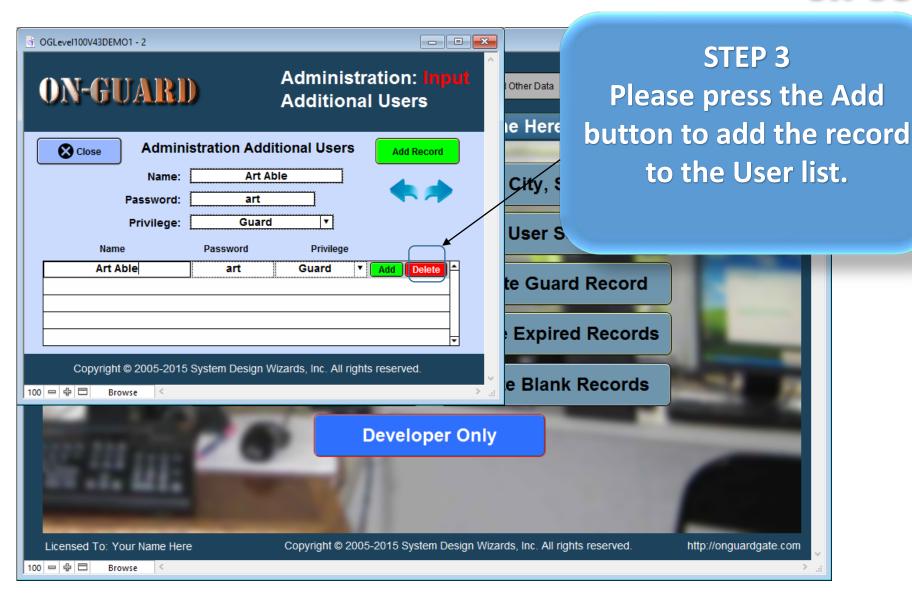

|
|---------------------------------------------------------------------------------------------------------|------------------------------------------------------------|--------------------------------|-----------------------------------------------------|---|
| Administration Add  Name:  Password:  Privilege:  Name  Password  Copyright © 2005-2015 System Design V | Privilege  Vizards, Inc. All rights reserved.              | City Stat                      | STEP 1<br>add a record,<br>ess the Add F<br>button. | • |
| Licensed To: Your Name Here                                                                             | Developer Only  Copyright © 2005-2015 System Design Wizard | rds, Inc. All rights reserved. | http://onguardgate.com                              |   |