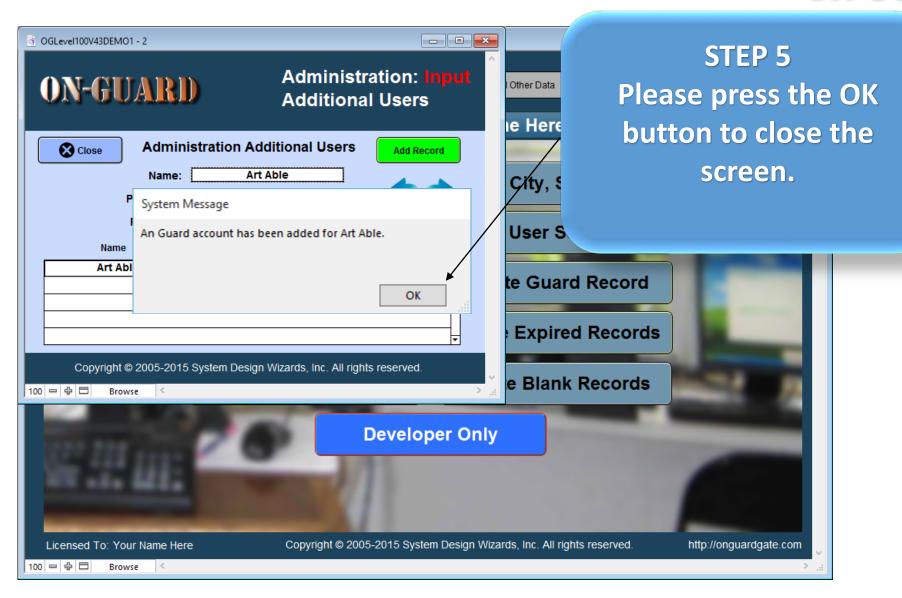

-------------------------------------------------------------------------------------------------------|------------------------------------------------------------|--------------------------------|-----------------------------------------------------|---|
| Administration Add  Name:  Password:  Privilege:  Name  Password  Copyright © 2005-2015 System Design V | Privilege  Vizards, Inc. All rights reserved.              | City Stat                      | STEP 1<br>add a record,<br>ess the Add F<br>button. | • |
| Licensed To: Your Name Here                                                                             | Developer Only  Copyright © 2005-2015 System Design Wizard | rds, Inc. All rights reserved. | http://onguardgate.com                              |   |