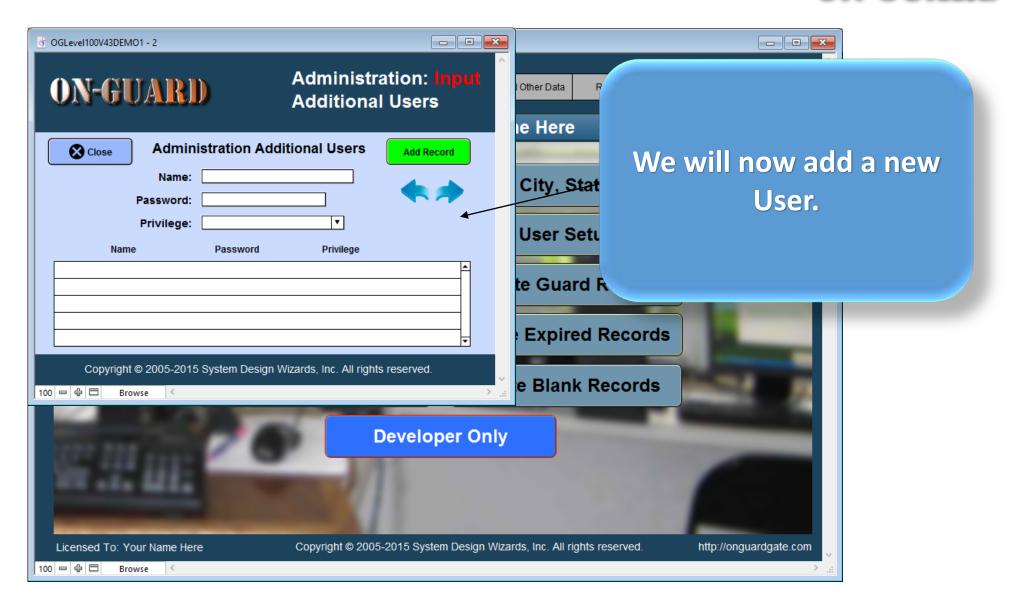

#### Administrative Dashboard Screen

| ₫ OGLevel100V43DEMO1 - 2     |                                           |                                             |
|------------------------------|-------------------------------------------|---------------------------------------------|
|                              | nistration: Input<br>ional Users          | ere                                         |
| Administration Additional Us |                                           | You are now presented                       |
| Name: Password:              | City                                      | with a blank Additional                     |
| Privilege:                   |                                           | Users Input Screen.                         |
| Name Password Privi          | te G                                      | uard R pired Records                        |
| 100 □ ⊕ □ Browse <           | , e Bi                                    | ank Records                                 |
|                              | Developer Only                            |                                             |
|                              | t © 2005-2015 System Design Wizards, Inc. | All rights reserved. http://onguardgate.com |
| 100   □   ⊕   □   Browse   < |                                           | E. <                                        |