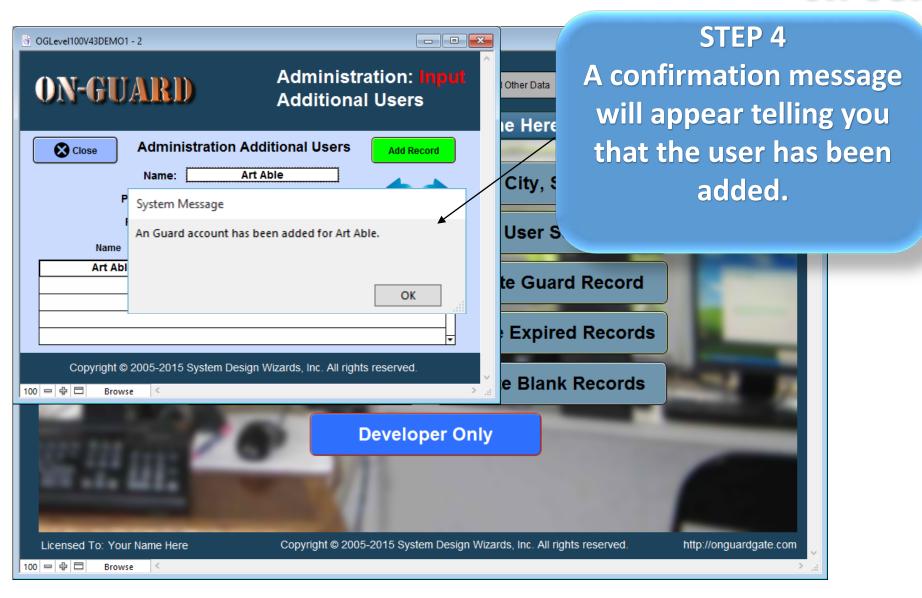

|---------------------------------------------------------------------------------------------------------|------------------------------------------------------------|--------------------------------|-----------------------------------------------------|---|
| Administration Add  Name:  Password:  Privilege:  Name  Password  Copyright © 2005-2015 System Design V | Privilege  Vizards, Inc. All rights reserved.              | City Stat                      | STEP 1<br>add a record,<br>ess the Add F<br>button. | • |
| Licensed To: Your Name Here                                                                             | Developer Only  Copyright © 2005-2015 System Design Wizard | rds, Inc. All rights reserved. | http://onguardgate.com                              |   |