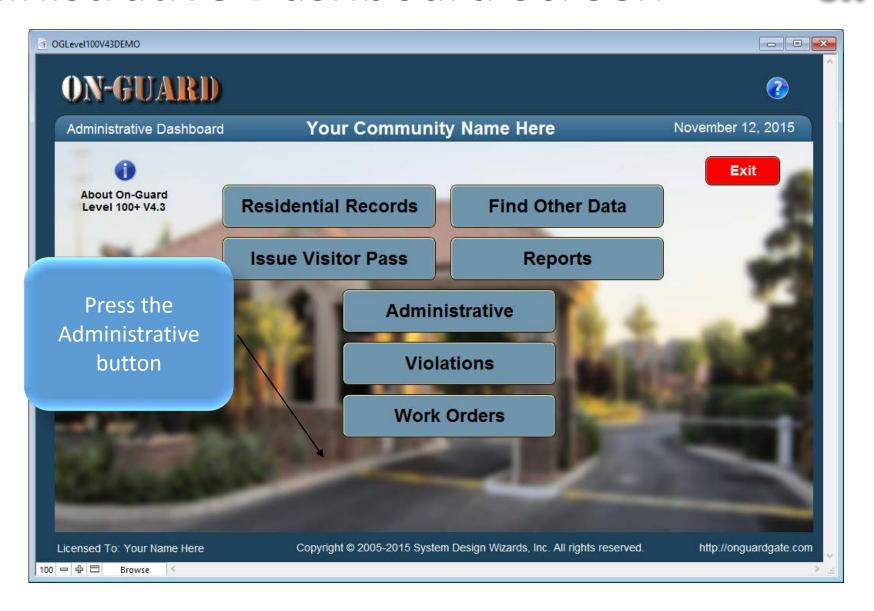

#### Administrative Dashboard Screen

| ₫ OGLevel100V43DEMO1 - 2     |                                           |                                             |
|------------------------------|-------------------------------------------|---------------------------------------------|
|                              | nistration: Input<br>ional Users          | ere                                         |
| Administration Additional Us |                                           | You are now presented                       |
| Name: Password:              | City                                      | with a blank Additional                     |
| Privilege:                   |                                           | Users Input Screen.                         |
| Name Password Privi          | te G                                      | uard R pired Records                        |
| 100 □ ⊕ □ Browse <           | , e Bi                                    | ank Records                                 |
|                              | Developer Only                            |                                             |
|                              | t © 2005-2015 System Design Wizards, Inc. | All rights reserved. http://onguardgate.com |
| 100   □   ⊕   □   Browse   < |                                           | E. <                                        |