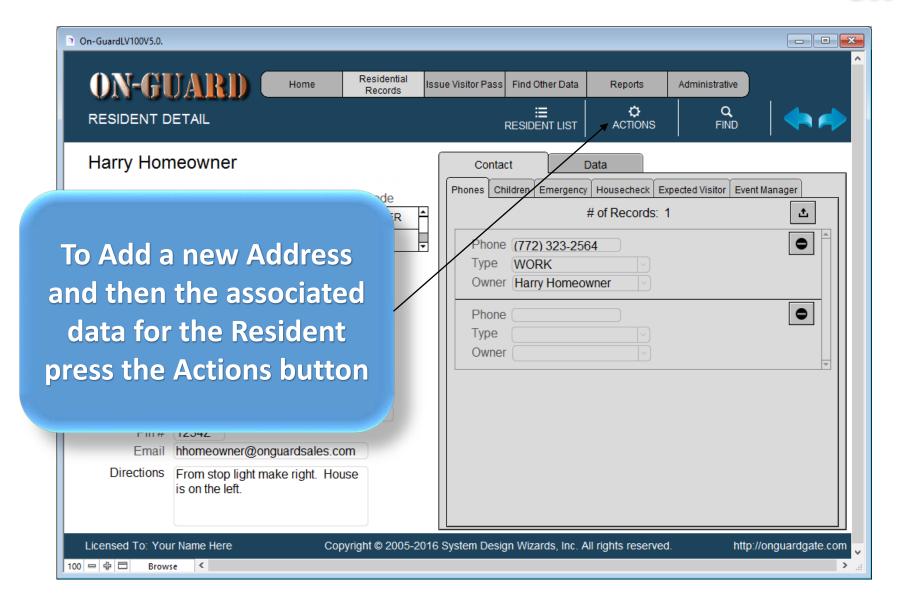

## Tutorial Series

# Add Resident Address and Associated Data

## Starting On-Guard

- Option 1
  - Start FileMaker by double clicking on the icon
  - Go to the File option and navigate to the On-Guard icon and left click it.
- Option 2
  - Find the On-Guard icon, highlight the icon and left double click it.
- In both cases sign in to On-Guard.

## The Welcome Screen





## Administrative Dashboard Screen



































| OGLV100V5                                                                                            |                                                                                                                       |
|------------------------------------------------------------------------------------------------------|-----------------------------------------------------------------------------------------------------------------------|
| N-GUAR Home Residential Records                                                                      | ssue Visitor Pass Find Other Data Reports Administrative                                                              |
| RESIDENT DETAIL                                                                                      | RESIDENT