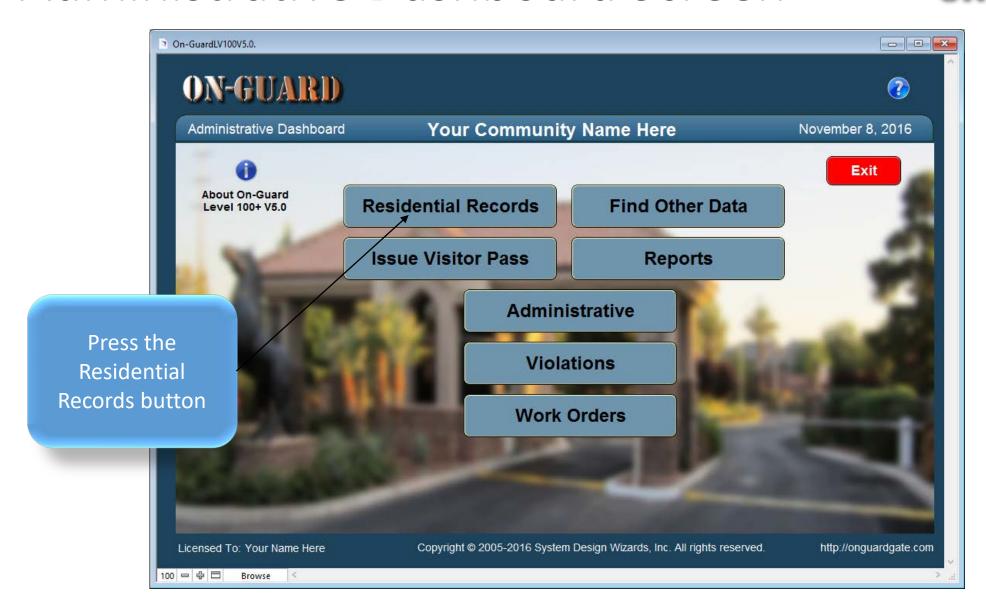

## Administrative Dashboard Screen

| OGLV100V5                                                                                            |                                                                                                                       |
|------------------------------------------------------------------------------------------------------|-----------------------------------------------------------------------------------------------------------------------|
| N-GUAR Home Residential Records                                                                      | ssue Visitor Pass Find Other Data Reports Administrative                                                              |
| RESIDENT DETAIL                                                                                      | RESIDENT LIST ACTIONS FIND                                                                                            |
| First Name Last Name Resident Code  Restricted Entry Resident Type                                   | Contact  Data  Phones Children Emergency Housecheck Expected Visitor Event Manager  # of Records: 0  Phone Type Owner |
| Account # ID# 258  Address City Singer Island State FL Zip 33071  Phone Cell Pin # Email  Directions | You are now presented with a new Property ID#.                                                                        |
| Licensed To: Your Name Here Copyright © 2005-201                                                     | 6 System Design Wizards, 11.                                                                                          |