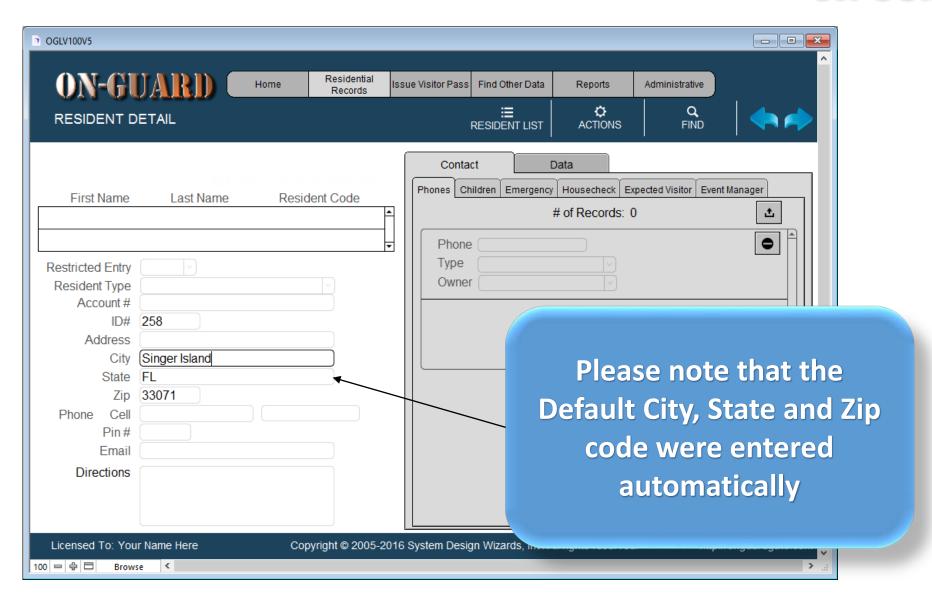

| GOGLV100V5                                                                                 |                            | _     |                        |                                        |                    |                                   |                |                  |
|--------------------------------------------------------------------------------------------|----------------------------|-------|------------------------|----------------------------------------|--------------------|-----------------------------------|----------------|------------------|
| ON-GI                                                                                      | UARD •                     | Home  | Residential<br>Records | Issue Visitor Pass                     | Find Other Data    | Reports                           | Administrative |                  |
| RESIDENT D                                                                                 | DETAIL                     |       |                        |                                        | E<br>RESIDENT LIST | <b>☼</b><br>ACTIONS               | Q<br>FIND      | <b>*</b>         |
| First Name                                                                                 | Last Name                  | Resid | dent Code              | Conta                                  | nildren Emergency  | Data Housecheck Ex# of Records: 0 |                | Manager          |
| Restricted Entry Resident Type Account # ID# Address City State Zip Phone Cell Pin # Email | 258 Singer Island FL 33071 |       | inform<br>creen        | of the<br>nation<br>will be<br>for you | for thi<br>enter   | S                                 |                |                  |
| Directions                                                                                 |                            |       |                        |                                        |                    |                                   |                |                  |
| Licensed To: You                                                                           |                            | Сор   | oyright © 2005-2       | 016 System Desi                        | gn Wizards, Inc. A | Il rights reserved                | I. http://     | /onguardgate.com |