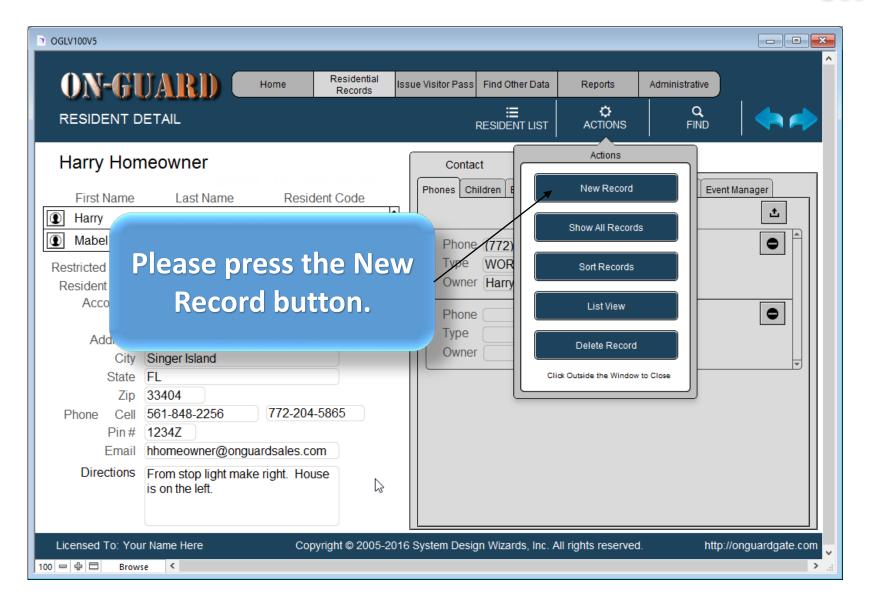

## Tutorial Series

# Add Resident Address and Associated Data

## Starting On-Guard

- Option 1
  - Start FileMaker by double clicking on the icon
  - Go to the File option and navigate to the On-Guard icon and left click it.
- Option 2
  - Find the On-Guard icon, highlight the icon and left double click it.
- In both cases sign in to On-Guard.

## The Welcome Screen





## Administrative Dashboard Screen



































| OGLV100V5                                                                                            |                                                                                                                       |
|------------------------------------------------------------------------------------------------------|-----------------------------------------------------------------------------------------------------------------------|
| N-GUAR Home Residential Records                                                                      | ssue Visitor Pass Find Other Data Reports Administrative                                                              |
| RESIDENT DETAIL                                                                                      | RESIDENT LIS