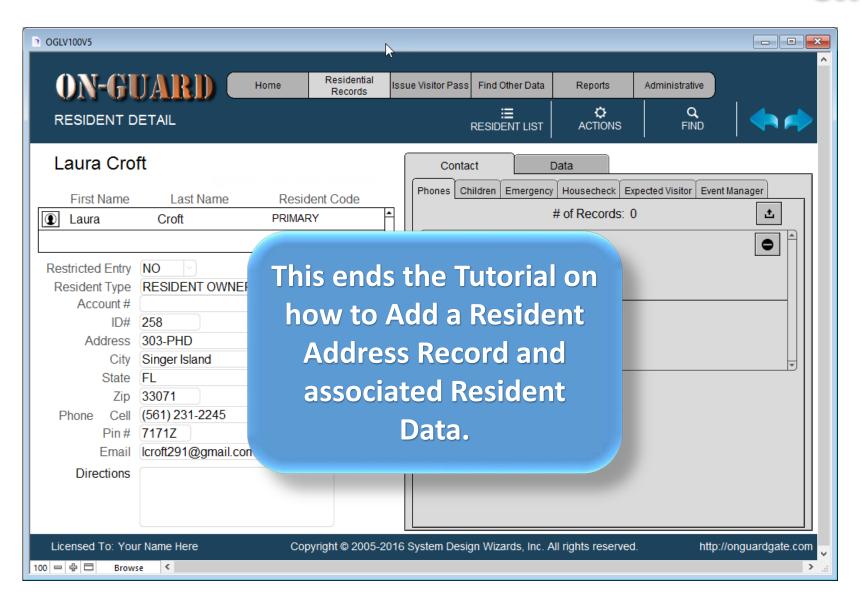

| OGLV100V5                                                                 |                                                                           |          |                        | 1                  |                           |                                  |                       |                 |
|---------------------------------------------------------------------------|---------------------------------------------------------------------------|----------|------------------------|--------------------|---------------------------|----------------------------------|-----------------------|-----------------|
| ON-GI<br>RESIDENT D                                                       | DARI) (                                                                   | Home     | Residential<br>Records | Issue Visitor Pass | Find Other Data           | Reports  ACTIONS                 | Administrative Q FIND | <b>*</b>        |
| Laura Cro  First Name  Laura  Restricted Entry                            | Last Name Croft NO                                                        | PRIMAF   |                        | Conta Phones Ch    | ildren Emergency          | Housecheck Ex<br># of Records: 0 | )                     | Manager 🗘       |
| Resident Type Account # ID# Address City State Zip Phone Cell Pin # Email | 258 303-PHD Singer Island FL 33071 (561) 231-2245 7171Z Icroft291@gmail.c | (561) 32 | 2-5685                 |                    | name<br>adde              | has be<br>d to th<br>ty reco     | en<br>le              | <u></u>         |
| Directions  Licensed To: You                                              | ur Name Here                                                              |          | yright © 2005-2        | 016 System Desiç   | gn Wizards, Inc. <i>F</i> | All rights reserved              | d. http://            | onguardgate.com |