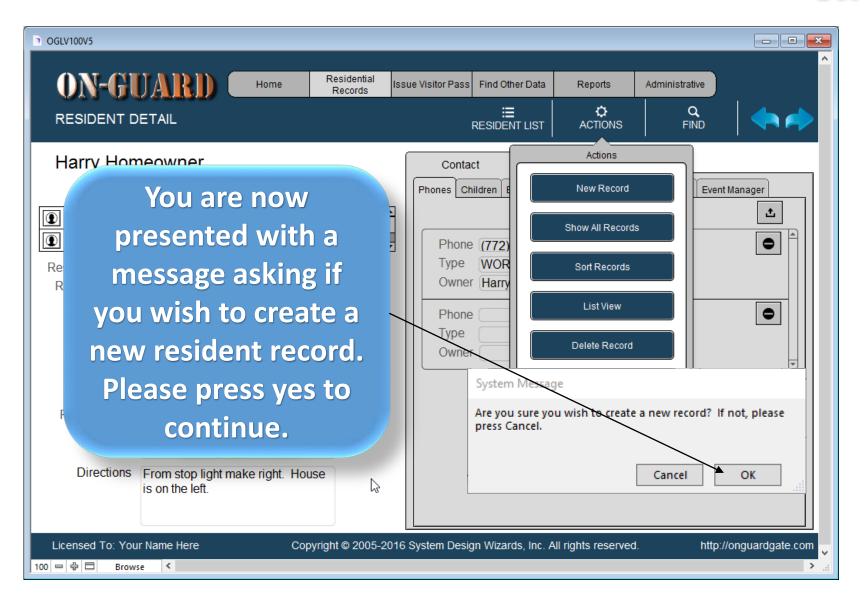

## Administrative Dashboard Screen

| OGLV100V5                                                                                            |                                                                                                                       |
|------------------------------------------------------------------------------------------------------|-----------------------------------------------------------------------------------------------------------------------|
| N-GUAR Home Residential Records                                                                      | ssue Visitor Pass Find Other Data Reports Administrative                                                              |
| RESIDENT DETAIL                                                                                      | RESIDENT LIST ACTIONS FIND                                                                                            |
| First Name Last Name Resident Code  Restricted Entry Resident Type                                   | Contact  Data  Phones Children Emergency Housecheck Expected Visitor Event Manager  # of Records: 0  Phone Type Owner |
| Account # ID# 258  Address City Singer Island State FL Zip 33071  Phone Cell Pin # Email  Directions | You are now presented with a new Property ID#.                                                                        |
| Licensed To: Your Name Here Copyright © 2005-201                                                     | 6 System Design Wizards, 11.                                                                                          |