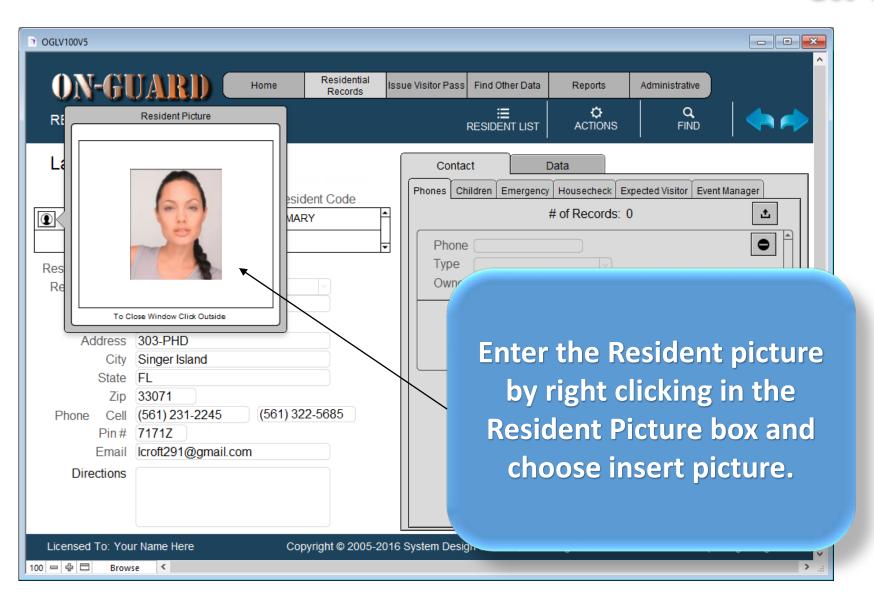

|                         |                        |                   |                     |                 |                |             |
|                  |                         |                        |                   |                     |                 |                |             |
|                  |                         |                        |                   |                     |                 |                |             |
| Licensed To: You | r Name Here Co          | oyright © 2005-201     | 16 System Desi    |                     |                 |                | V           |
| 100 = ♣ 🗖 Brows  | se <                    |                        |                   |                     |                 |                | <b>&gt;</b> |







| OGLV100V5                                                                 |                                                                           |          |                        | 1                  |                           |                                  |                       |                 |
|---------------------------------------------------------------------------|---------------------------------------------------------------------------|----------|------------------------|--------------------|---------------------------|----------------------------------|-----------------------|-----------------|
| ON-GI<br>RESIDENT D                                                       | DARI) (                                                                   | Home     |