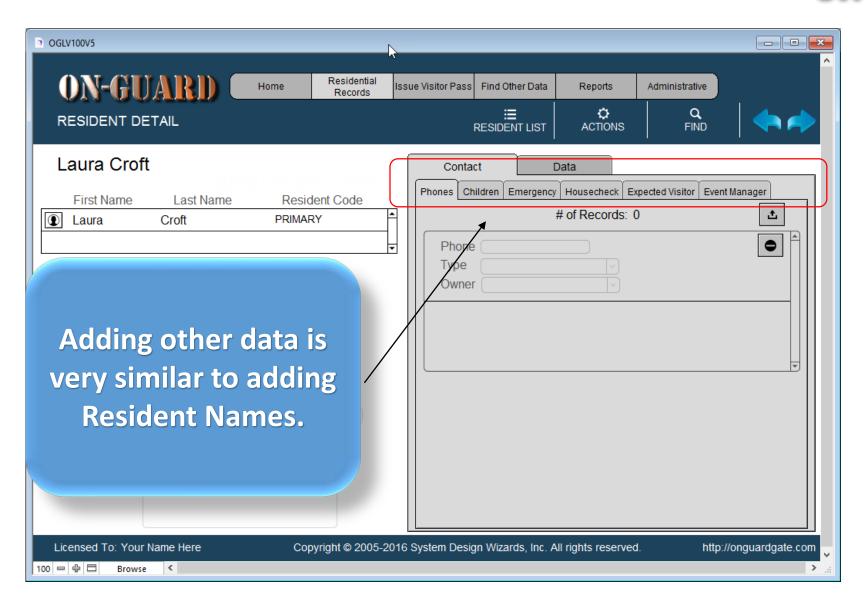

| OGLV100V5        |                         |                        |                   |                     |                 |                |             |
|------------------|-------------------------|------------------------|-------------------|---------------------|-----------------|----------------|-------------|
| ON-GI            | Home                    | Residential<br>Records | ssue Visitor Pass | Find Other Data     | Reports         | Administrative | Î           |
| RESIDENT D       |                         |                        |                   | ∷≣<br>RESIDENT LIST | CACTIONS        | Q<br>FIND      |             |
| Laura Cro        | ft                      |                        | Conta             |                     | Data 5          |                |             |
| First Name       | Last Name Resi          | dent Code              | Phones Ch         | nildren Emergency   |                 |                | Manager     |
| Laura            | Croft PRIMA             | RY 眷                   |                   |                     | # of Records: ( | J              | <u> </u>    |
|                  |                         | <del>-</del>           | Phone             |                     |                 |                |             |
| Restricted Entry | NO                      |                        | Туре              |                     | 7               |                |             |
| Resident Type    | RESIDENT OWNER          |                        | Own               |                     |                 |                |             |
| Account #        |                         |                        |                   |                     |                 |                |             |
| ID#              | 258                     |                        |                   |                     |                 |                |             |
| Address          | 303-PHD                 |                        |                   |                     |                 |                |             |
| City<br>State    | Singer Island<br>FL     |                        |                   |                     |                 |                |             |
| Zip              | 33071                   |                        |                   | Ente                | rthe R          | Resident       | Name        |
| Phone Cell       | (561) 231-2245 (561) 32 | 22-5685                |                   |                     |                 | Coldein        | , italiic   |
| Pin#             | 7171Z                   | 2-0000                 |                   |                     | O               | ata.           |             |
| Email            | lcroft291@gmail.com     |                        |                   |                     |                 |                |             |
| Directions       |                         |                        |                   |                     |                 |                |             |
|                  |                         |                        |                   |                     |                 |                |             |
|                  |                         |                        |                   |                     |                 |                |             |
|                  |                         |                        |                   |                     |                 |                |             |
| Licensed To: You | r Name Here Co          | oyright © 2005-201     | 16 System Desi    |                     |                 |                | V           |
| 100 = ♣ 🗖 Brows  | se <                    |                        |                   |                     |                 |                | <b>&gt;</b> |