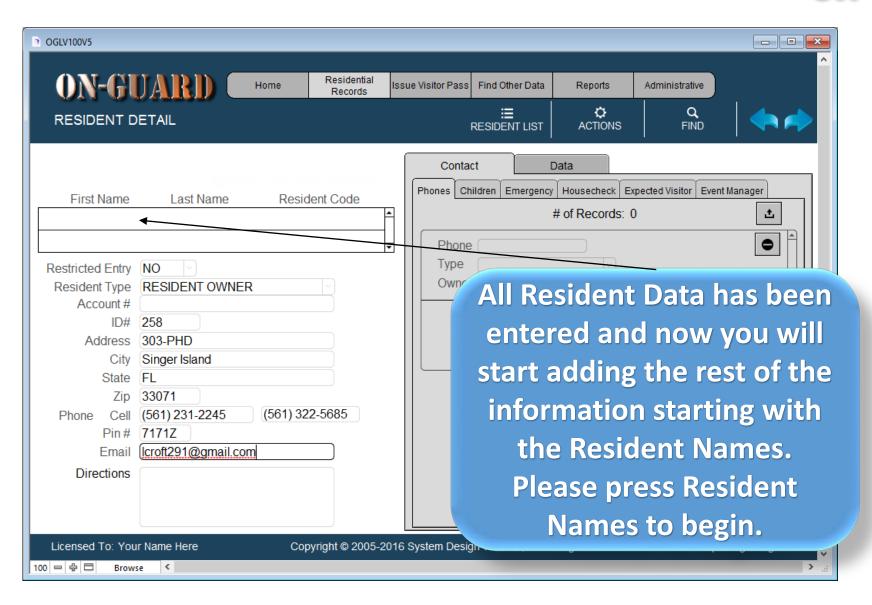

| OGLV100V5        |                         |                        |                   |                     |                 |                |             |
|------------------|-------------------------|------------------------|-------------------|---------------------|-----------------|----------------|-------------|
| ON-GI            | Home                    | Residential<br>Records | ssue Visitor Pass | Find Other Data     | Reports         | Administrative | Î           |
| RESIDENT D       |                         |                        |                   | ∷≣<br>RESIDENT LIST | CACTIONS        | Q<br>FIND      |             |
| Laura Cro        | ft                      |                        | Conta             |                     | Data 5          |                |             |
| First Name       | Last Name Resi          | dent Code              | Phones Ch         | nildren Emergency   |                 |                | Manager     |
| Laura            | Croft PRIMA             | RY 眷                   |                   |                     | # of Records: ( | J              | <u> </u>    |
|                  |                         | <del>-</del>           | Phone             |                     |                 |                |             |
| Restricted Entry | NO                      |                        | Туре              |                     | 7               |                |             |
| Resident Type    | RESIDENT OWNER          |                        | Own               |                     |                 |                |             |
| Account #        |                         |                        |                   |                     |                 |                |             |
| ID#              | 258                     |                        |                   |                     |                 |                |             |
| Address          | 303-PHD                 |                        |                   |                     |                 |                |             |
| City<br>State    | Singer Island<br>FL     |                        |                   |                     |                 |                |             |
| Zip              | 33071                   |                        |                   | Ente                | rthe R          | Resident       | Name        |
| Phone Cell       | (561) 231-2245 (561) 32 | 22-5685                |                   |                     |                 | Coldein        | , italiic   |
| Pin#             | 7171Z                   | 2-0000                 |                   |                     | O               | ata.           |             |
| Email            | lcroft291@gmail.com     |                        |                   |                     |                 |                |             |
| Directions       |                         |                        |                   |                     |                 |                |             |
|                  |                         |                        |                   |                     |                 |                |             |
|                  |                         |                        |                   |                     |                 |                |             |
|                  |                         |                        |                   |                     |                 |                |             |
| Licensed To: You | r Name Here Co          | oyright © 2005-201     | 16 System Desi    |                     |                 |                | V           |
| 100 = ♣ 🗖 Brows  | se <                    |                        |                   |                     |                 |                | <b>&gt;</b> |

| OGLV100V5                                                                 |                                                                           |          |                        | 1                  |                           |                                  |                       |                 |
|---------------------------------------------------------------------------|---------------------------------------------------------------------------|----------|------------------------|--------------------|---------------------------|----------------------------------|-----------------------|-----------------|
| ON-GI<br>RESIDENT D                                                       | DARI) (                                                                   | Home     | Residential<br>Records | Issue Visitor Pass | Find Other Data           | Reports  ACTIONS                 | Administrative Q FIND | <b>*</b>        |
| Laura Cro  First Name  Laura  Restricted Entry                            | Last Name Croft NO                                                        | PRIMAF   |                        | Conta Phones Ch    | ildren Emergency          | Housecheck Ex<br># of Records: 0 | )                     | Manager 🗘       |
| Resident Type Account # ID# Address City State Zip Phone Cell Pin # Email | 258 303-PHD Singer Island FL 33071 (561) 231-2245 7171Z Icroft291@gmail.c | (561) 32 | 2-5685                 |                    | name<br>adde              | has be<br>d to th<br>ty reco     | en<br>le              | <u></u>         |
| Directions  Licensed To: You                                              | ur Name Here                                                              |          | yright © 2005-2        | 016 System Desiç   | gn Wizards, Inc. <i>F</i> | All rights reserved              | d. http://            | onguardgate.com |